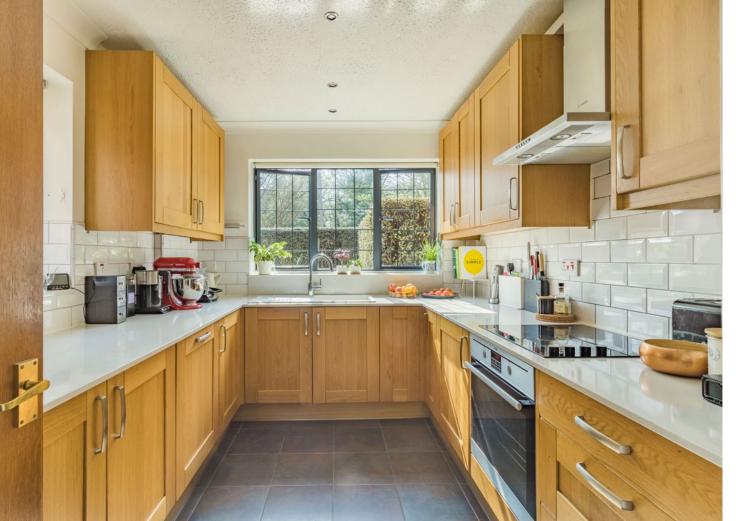

## **Description**

A modern and well presented three bedroom home, perfectly postilioned for local schools, amenities and outdoor spaces, ideal for the growing family,

The ground floor comprises an entrance hallway with a guest WC and stairs to the first floor. There is a front aspect kitchen offering modern fitted units with integrated appliances, and a generous lounge/diner with bi-folding doors to access the garden. The first floor hosts a master bedroom, two further bedrooms and a modern family bathroom. Externally this family home boasts a private rear garden that is laid to lawn with a small patio area, and has a trendy garden pod that is utilised as an office. To the front there is a landscaped garden with side access to the garden. There is the added benefit of a driveway located to the rear of the property, with access to or from, through the garden for ease.