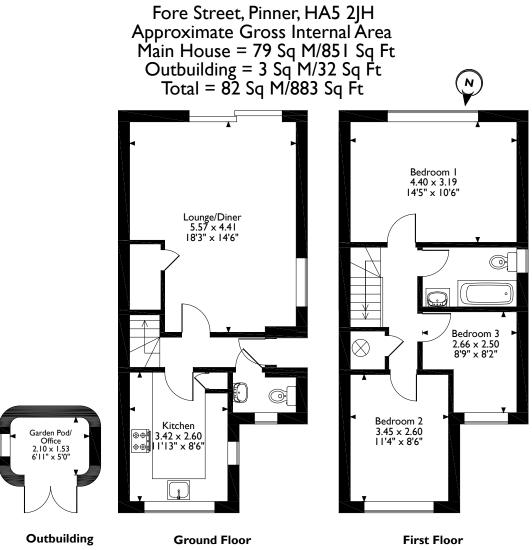

Fore Street, Pinner, HA5 2JH

## **Description**

A modern and well presented three bedroom home, perfectly postilioned for local schools, amenities and outdoor spaces, ideal for the growing family,

The ground floor comprises an entrance hallway with a guest WC and stairs to the first floor. There is a front aspect kitchen offering modern fitted units with integrated appliances, and a generous lounge/diner with bi-folding doors to access the garden. The first floor hosts a master bedroom, two further bedrooms and a modern family bathroom. Externally this family home boasts a private rear garden that is laid to lawn with a small patio area, and has a trendy garden pod that is utilised as an office. To the front there is a landscaped garden with side access to the garden. There is the added benefit of a driveway located to the rear of the property, with access to or from, through the garden for ease.

## **Additional Information**

Guide Price: Price on Application

Tenure: Freehold

Local Authority: London Borough of Hillingdon

Energy Efficiency Rating: Band C

Please note that the location of doors, windows and other items are approximate and this floorplan is to be used for illustrative purposes only. Unauthorized reproduction is prohibited.