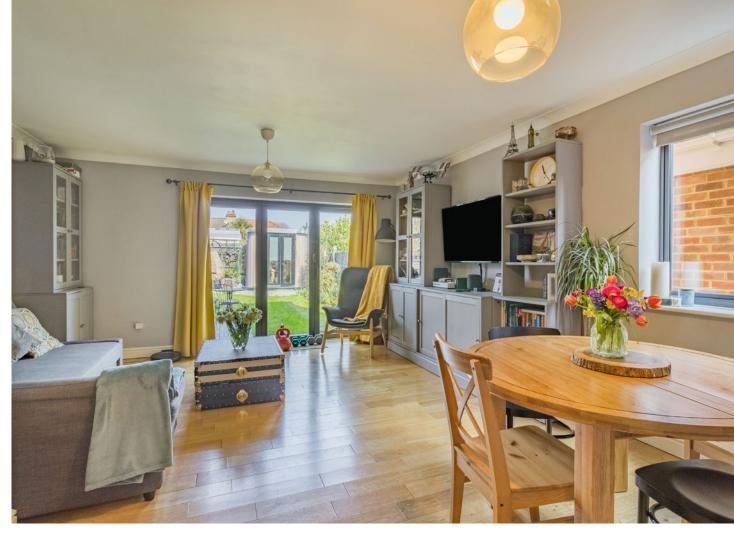

## **Description**

A modern and well presented three bedroom home, perfectly postilioned for local schools, amenities and outdoor spaces, ideal for the growing family,

The ground floor comprises an entrance hallway with a guest WC and stairs to the first floor. There is a front aspect kitchen offering modern fitted units with integrated appliances, and a generous lounge/diner with bi-folding doors to access the garden. The first floor hosts a master bedroom, two further bedrooms and a modern family bathroom. Externally this family home boasts a private rear garden that is laid to lawn with a small patio area, and has a trendy garden pod that is utilised as an office. To the front there is a landscaped garden with side access to the garden. There is the added benefit of a driveway located to the rear of the property, with access to or from, through the garden for ease.