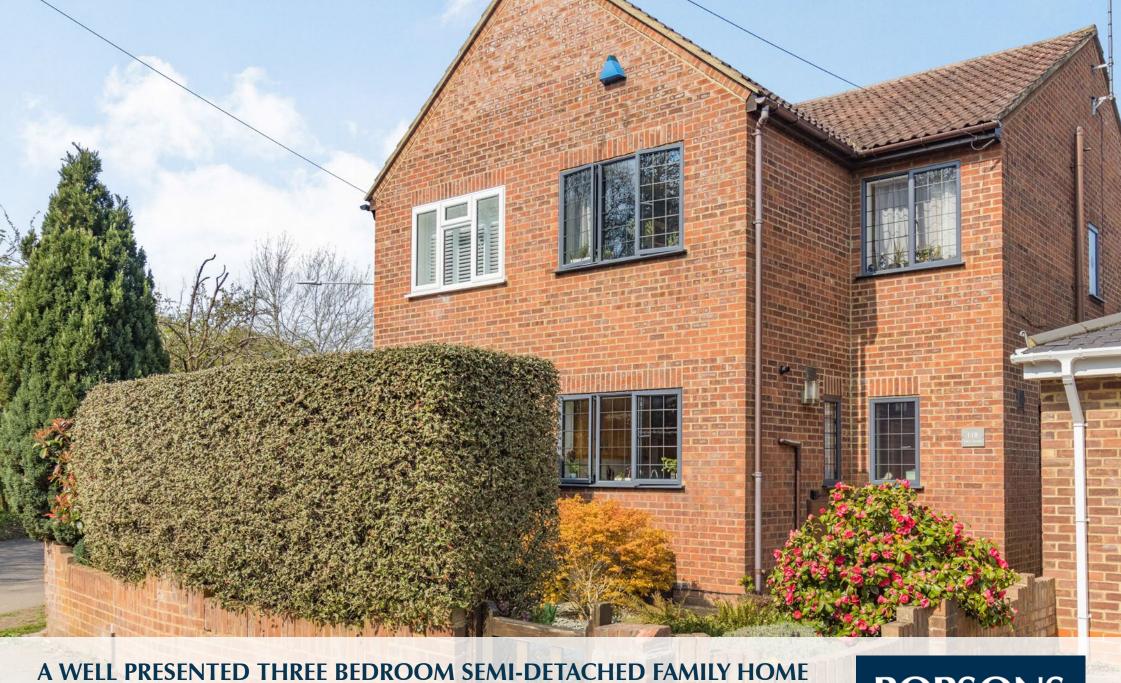

## A WELL PRESENTED THREE BEDROOM SEMI-DETACHED FAMILY HOME

Fore Street, Pinner, HA5 2JH

ENTRANCE HALLWAY • GUEST WC • MODERN KITCHEN • GENEROUS LOUNGE / DINER • THREE BEDROOMS • FAMILY BATHROOM • PRIVATE GARDEN • GARDEN POD / OFFICE • DRIVEWAY TO THE REAR

## **Description**

A modern and well presented three bedroom home, perfectly postilioned for local schools, amenities and outdoor spaces, ideal for the growing family,

The ground floor comprises an entrance hallway with a guest WC and stairs to the first floor. There is a front aspect kitchen offering modern fitted units with integrated appliances, and a generous lounge/diner with bi-folding doors to access the garden. The first floor hosts a master bedroom, two further bedrooms and a modern family bathroom. Externally this family home boasts a private rear garden that is laid to lawn with a small patio area, and has a trendy garden pod that is utilised as an office. To the front there is a landscaped garden with side access to the garden. There is the added benefit of a driveway located to the rear of the property, with access to or from, through the garden for ease.