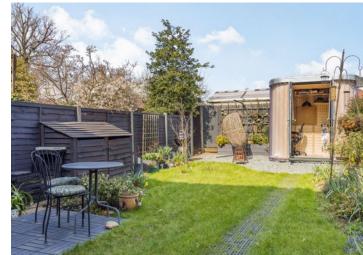

## **Description**

A modern and well presented three bedroom home, perfectly postilioned for local schools, amenities and outdoor spaces, ideal for the growing family,

The ground floor comprises an entrance hallway with a guest WC and stairs to the first floor. There is a front aspect kitchen offering modern fitted units with integrated appliances, and a generous lounge/diner with bi-folding doors to access the garden. The first floor hosts a master bedroom, two further bedrooms and a modern family bathroom. Externally this family home boasts a private rear garden that is laid to lawn with a small patio area, and has a trendy garden pod that is utilised as an office. To the front there is a landscaped garden with side access to the garden. There is the added benefit of a driveway located to the rear of the property, with access to or from, through the garden for ease.