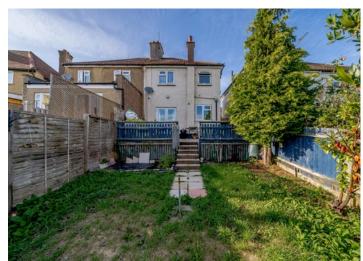

To the first floor is the principal bedroom with a bay window to the front and two further bedrooms. There is a four piece bathroom suite with a bath and a separate shower.

The property is approached via a front garden with side access to the south-east facing rear garden, which has a patio and an area lawn. This family home has potential to extend (STPP).