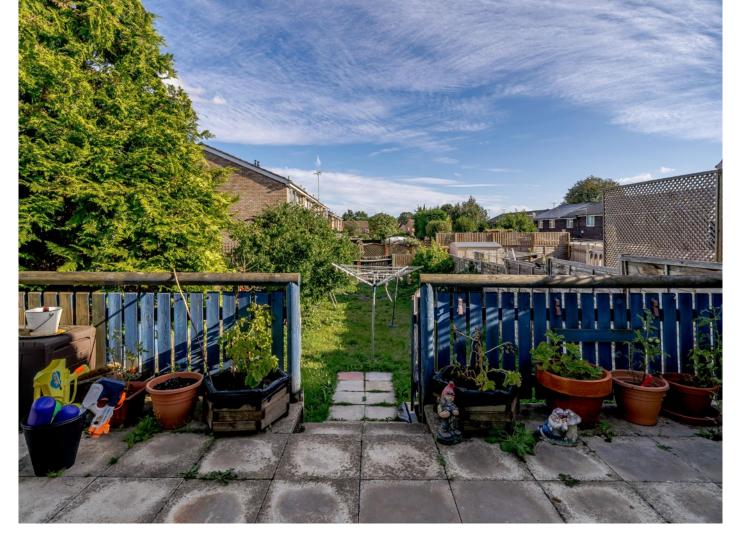

To the first floor is the principal bedroom with a bay window to the front and two further bedrooms. There is a four piece bathroom suite with a bath and a separate shower.

The property is approached via a front garden with side access to the south-east facing rear garden, which has a patio and an area lawn. This family home has potential to extend (STPP).