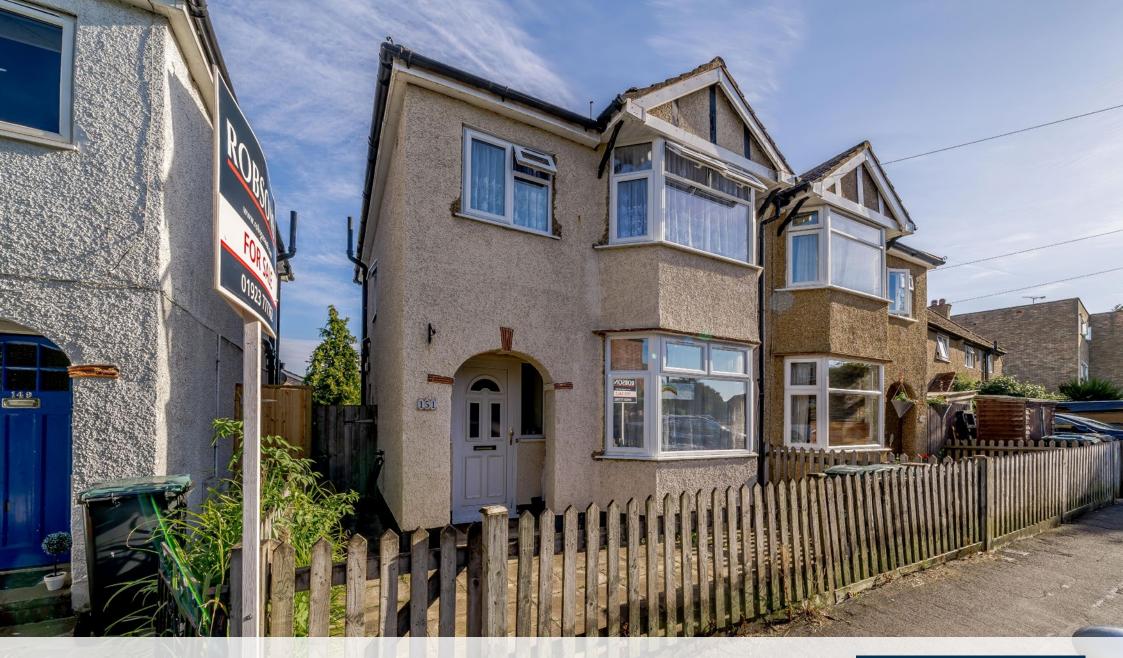

# THREE BEDROOM SEMI-DETACHED HOME IN RICKMANSWORTH

Church Lane, Rickmansworth, Hertfordshire, WD3 8PW

# THREE BEDROOM SEMI-DETACHED **FAMILY HOME IN RICKMANSWORTH**

Church Lane, Rickmansworth, Hertfordshire, WD3 8PW

**ENTRANCE HALL • RECEPTION ROOM**  DINING ROOM
KITCHEN
GUEST **CLOAKROOM • PRINCIPAL BEDROOM • TWO FURTHER BEDROOMS • FOUR PIECE FAMILY** BATHROOM • FRONT GARDEN • SOUTH EAST **FACING REAR GARDEN** 

## **DESCRIPTION**

A pleasant three bedroom semi-detached family home in Rickmansworth.

There is an entrance hallway leading to the open plan, double aspect, reception and dining room with a bay window to the front and patio doors opening to the rear garden. The kitchen has a range of units and work surfaces together with a door out to the side of the property. This floor also has the benefit of a guest cloakroom.

To the first floor is the principal bedroom with a bay window to the front and two further bedrooms. There is a four piece bathroom suite with a bath and a separate shower.

The property is approached via a front garden with side access to the south-east facing rear garden, which has a patio and an area lawn. This family home has potential to extend (STPP).