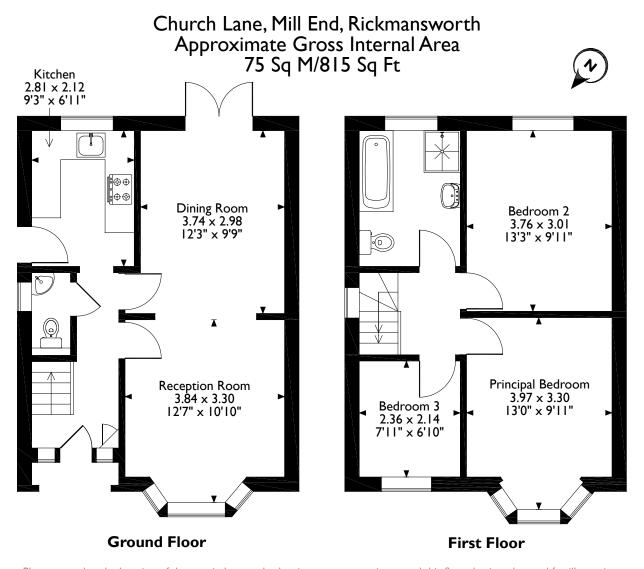

## **DESCRIPTION**

A pleasant three bedroom semi-detached family home in Rickmansworth.

There is an entrance hallway leading to the open plan, double aspect, reception and dining room with a bay window to the front and patio doors opening to the rear garden. The kitchen has a range of units and work surfaces together with a door out to the side of the property. This floor also has the benefit of a guest cloakroom.

To the first floor is the principal bedroom with a bay window to the front and two further bedrooms. There is a four piece bathroom suite with a bath and a separate shower.

The property is approached via a front garden with side access to the south-east facing rear garden, which has a patio and an area lawn. This family home has potential to extend (STPP).

### **Additional Information**

Guide Price: Price on Application

Tenure: Freehold

Local Authority: Three Rivers District Council

Energy Efficiency Rating: Band D

Please note that the location of doors, windows and other items are approximate and this floorplan is to be used for illustrative purposes only. Unauthorized reproduction is prohibited.