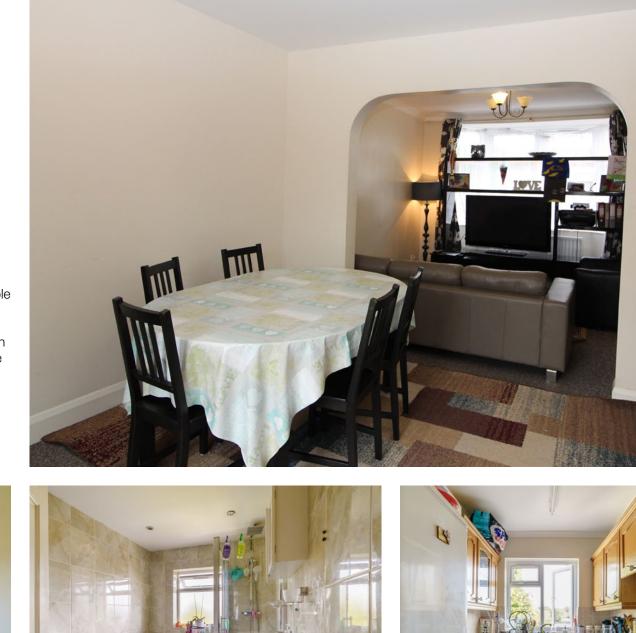

## **DESCRIPTION**

A pleasant three bedroom semi-detached family home in Rickmansworth.

There is an entrance hallway leading to the open plan, double aspect, reception and dining room with a bay window to the front and patio doors opening to the rear garden. The kitchen has a range of units and work surfaces together with a door out to the side of the property. This floor also has the benefit of a guest cloakroom.