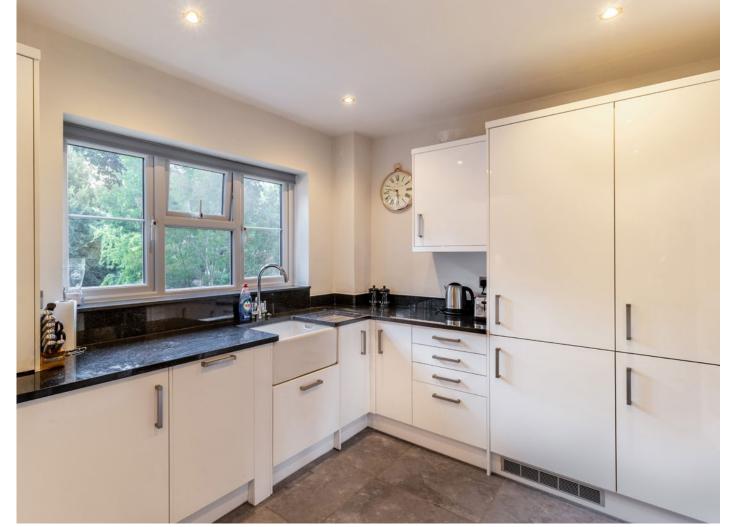

The apartment comprises a spacious entrance hallway with a useful cloak cupboard, a large reception/dining room which offers access to the modern and well-equipped kitchen, two generous double bedrooms with fitted wardrobes, and a luxury family bathroom. Externally the property benefits from well maintained communal grounds and residents parking.