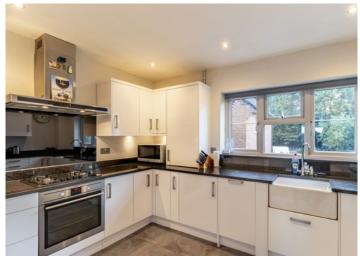

The apartment comprises a spacious entrance hallway with a useful cloak cupboard, a large reception/dining room which offers access to the modern and well-equipped kitchen, two generous double bedrooms with fitted wardrobes, and a luxury family bathroom. Externally the property benefits from well maintained communal grounds and residents parking.