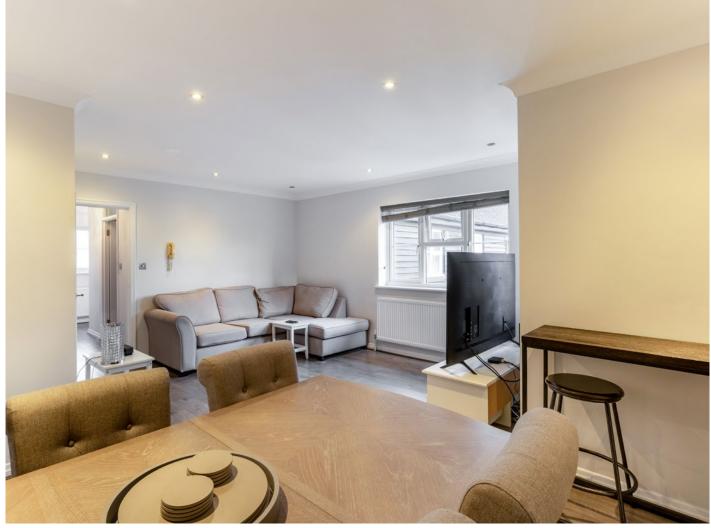

The apartment comprises a spacious entrance hallway with a useful cloak cupboard, a large reception/dining room which offers access to the modern and well-equipped kitchen, two generous double bedrooms with fitted wardrobes, and a luxury family bathroom. Externally the property benefits from well maintained communal grounds and residents parking.