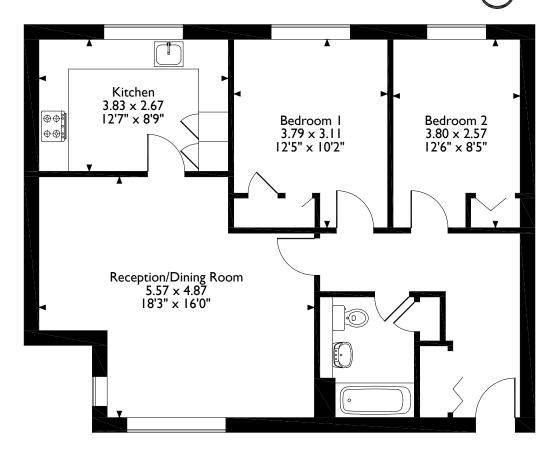

# Langdale Lodge Parsonage Road, Rickmansworth Approximate Gross Internal Area 72 Sq M/775 Sq Ft

### **Second Floor**

Please note that the location of doors, windows and other items are approximate and this floorplan is to be used for illustrative purposes only. Unauthorized reproduction is prohibited.