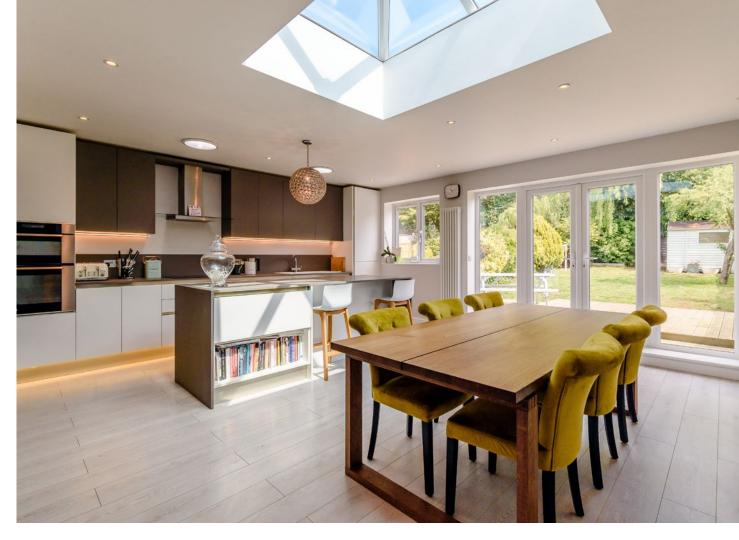

## Description

An immaculately presented three bedroom semi-detached family home. The property boasts contemporary interiors throughout comprising an entrance hall leading to a front aspect reception room, a well equipped open-plan kitchen/diner/reception room, utility room, study and guest cloakroom.