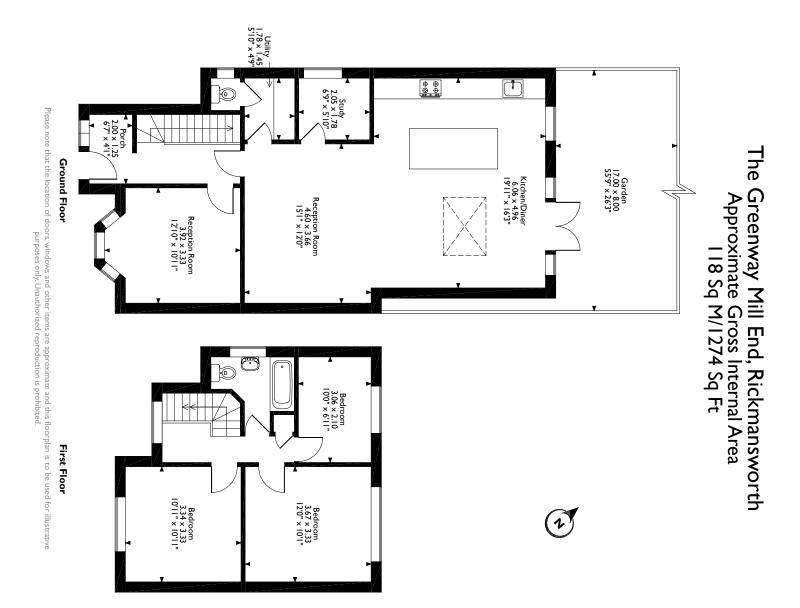

## Description

An immaculately presented three bedroom semi-detached family home. The property boasts contemporary interiors throughout comprising an entrance hall leading to a front aspect reception room, a well equipped open-plan kitchen/diner/reception room, utility room, study and guest cloakroom.

To the first floor, there are three light-filled bedrooms served by a modern family bathroom. The property is complemented with off-street parking and a well maintained rear garden.