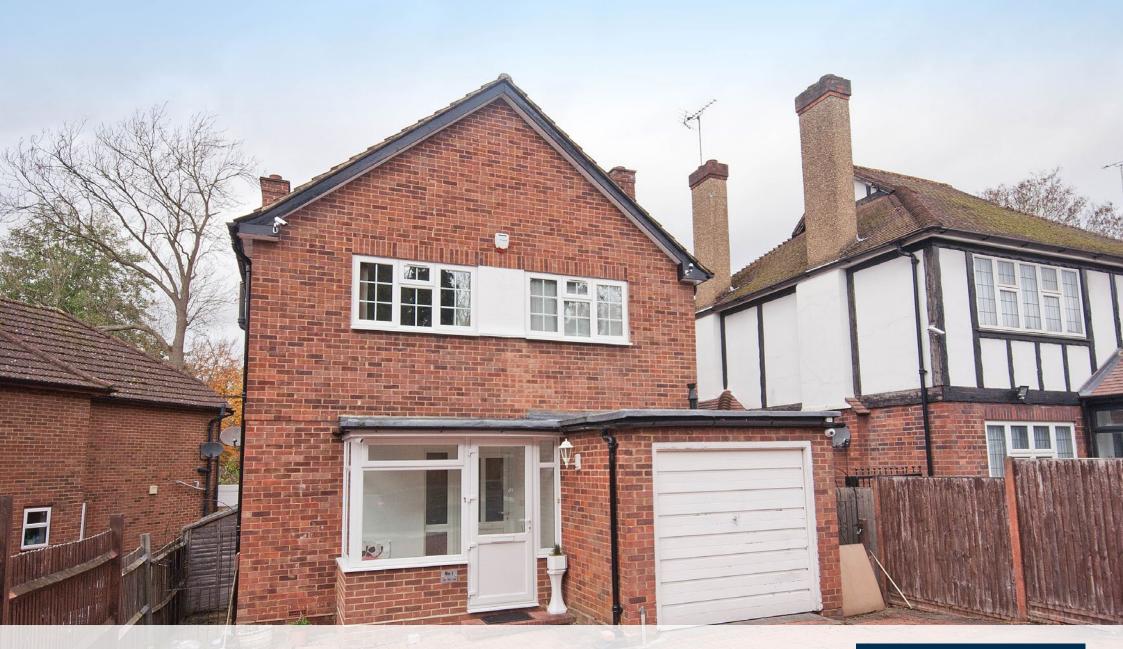

# A THREE DOUBLE BEDROOM HOME WITH SCOPE TO EXTEND (STPP)

Gladsdale Drive, Pinner, Middlesex, HA5 2PP

# A THREE DOUBLE BEDROOM DETACHED HOME WITH SCOPE TO EXTEND (STPP)

Gladsdale Drive, Pinner, Middlesex, HA5 2PP

ENTRANCE PORCH & HALLWAY • GUEST CLOAKROOM • LOUNGE / DINING ROOM • KITCHEN • THREE DOUBLE BEDROOMS • FAMILY SHOWER ROOM • PRIVATE GARDEN • OFF-STREET PARKING • GARAGE • SCOPE TO EXTEND (STPP)

#### Description

A generous size, three double bedroom family home with scope to extend (STPP).

The ground floor comprises an entrance hallway and guest cloakroom, a lounge that is flooded with natural light, a dining room that flows on from the lounge, and a modern kitchen. To the first floor there are three double bedrooms with two offering fitted wardrobes, and a family shower room. Externally the property benefits from a well maintained, private garden that is mainly laid to lawn. To the front there is a driveway providing off-street parking for multiple cars and a garage.