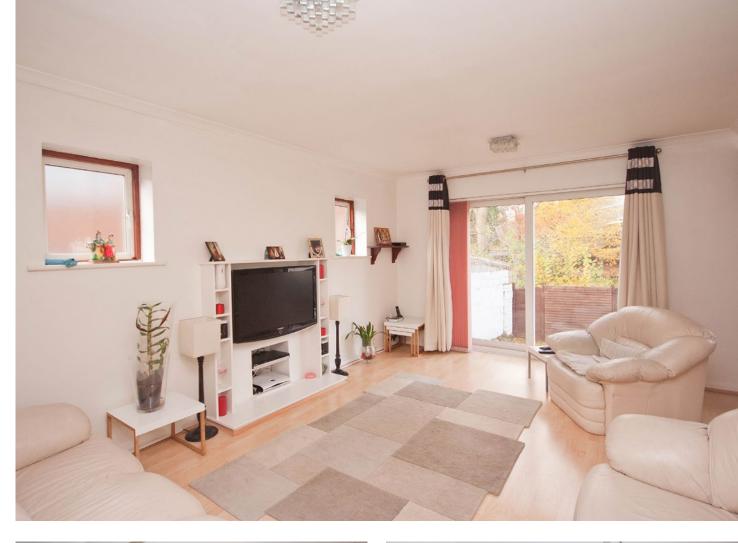

#### Description

A generous size, three double bedroom family home with scope to extend (STPP).

The ground floor comprises an entrance hallway and guest cloakroom, a lounge that is flooded with natural light, a dining room that flows on from the lounge, and a modern kitchen. To the first floor there are three double bedrooms with two offering fitted wardrobes, and a family shower room. Externally the property benefits from a well maintained, private garden that is mainly laid to lawn. To the front there is a driveway providing off-street parking for multiple cars and a garage.