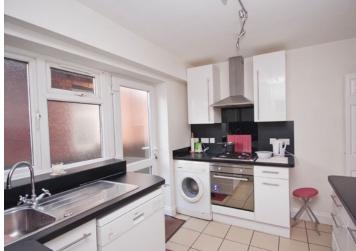

#### Description

A generous size, three double bedroom family home with scope to extend (STPP).

The ground floor comprises an entrance hallway and guest cloakroom, a lounge that is flooded with natural light, a dining room that flows on from the lounge, and a modern kitchen. To the first floor there are three double bedrooms with two offering fitted wardrobes, and a family shower room. Externally the property benefits from a well maintained, private garden that is mainly laid to lawn. To the front there is a driveway providing off-street parking for multiple cars and a garage.