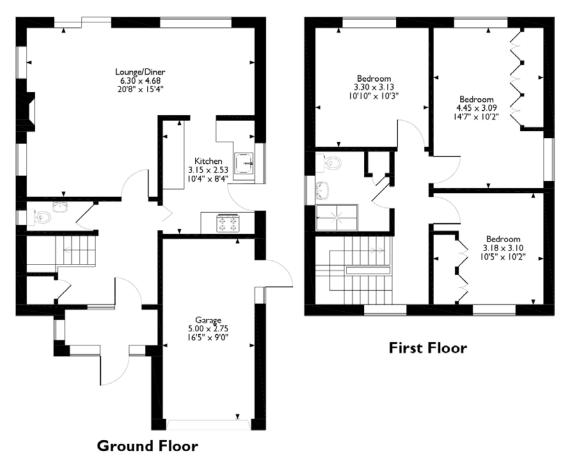

## Gladsdale Drive, Pinner Approximate Gross Internal Area 107 Sq M/1160 Sq Ft

Please note that the location of doors, windows and other items are approximate and this floorplan is to be used for illustrative purposes only. Unauthorized reproduction is prohibited.