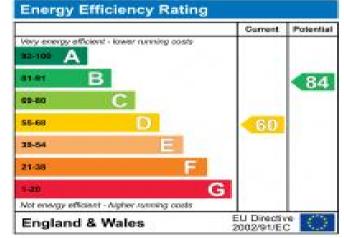

## Additional Information

- Local Authority: Harrow
- Council Tax Band: E
- Deposit Amount: £3,173.00
- Reservation Payment: One weeks rent
- Energy Efficiency Rating: Band D
- Available Date: 11/08/2025