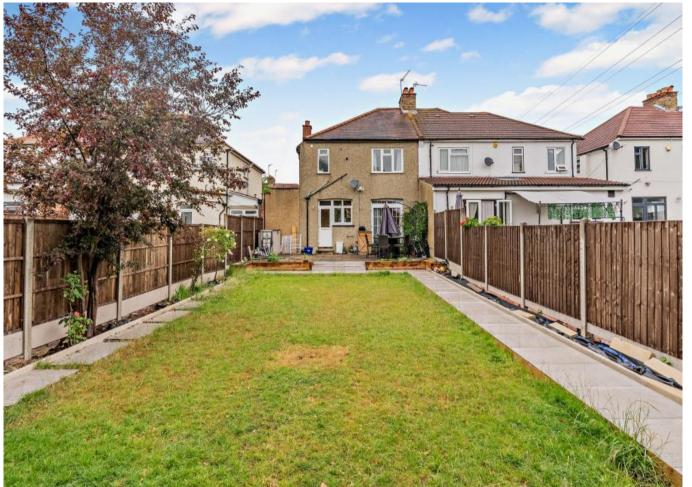

#### Description

A spacious four bedroom semi-detached home situated in a sought-after and convenient location close to local amenities. The ground floor comprises aN entrance porch and hallway, a front aspect lounge, a separate dining room with access to the garden and a modern kitchen offering a range of fitted units with integrated appliances. Completing the ground floor is a guest bedroom with an en-suite shower room. To the first floor there are two double bedrooms with one benefiting from fitted wardrobes, a further bedroom and a family bathroom with a separate WC. Externally the property offers a well-maintained garden. To the front there is a driveway way providing off-street parking for two cars.