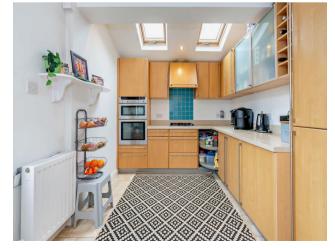

#### Description

A spacious four bedroom semi-detached home situated in a sought-after and convenient location close to local amenities. The ground floor comprises aN entrance porch and hallway, a front aspect lounge, a separate dining room with access to the garden and a modern kitchen offering a range of fitted units with integrated appliances. Completing the ground floor is a guest bedroom with an en-suite shower room. To the first floor there are two double bedrooms with one benefiting from fitted wardrobes, a further bedroom and a family bathroom with a separate WC. Externally the property offers a well-maintained garden. To the front there is a driveway way providing off-street parking for two cars.