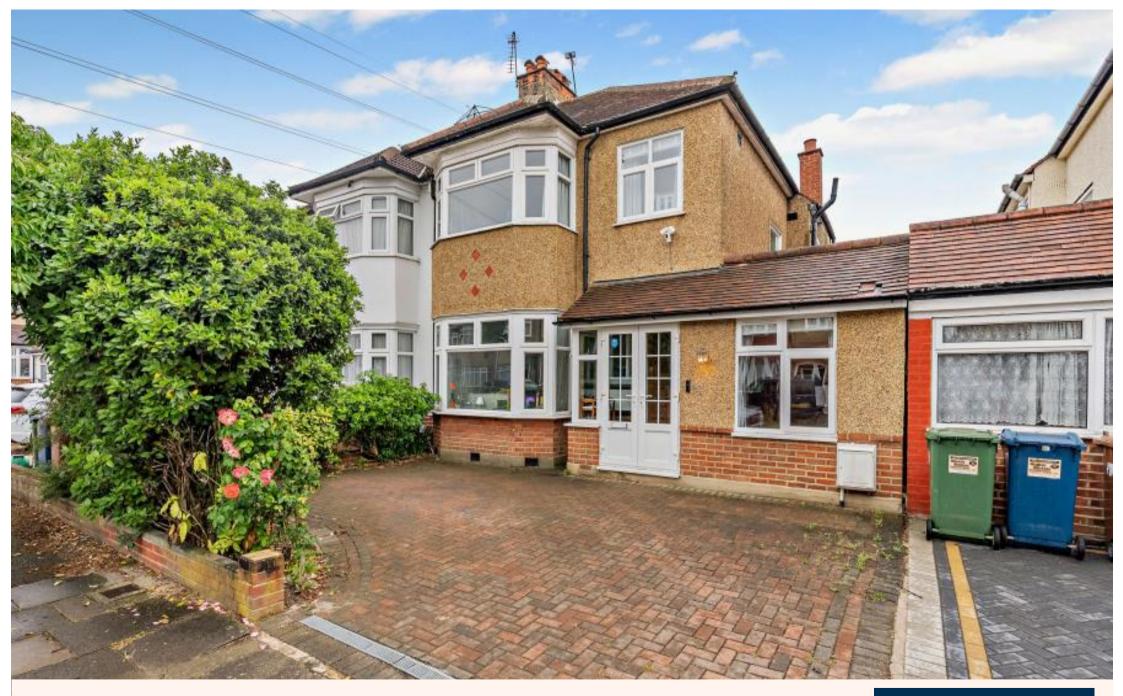

# A four bedroom family home in a convenient location

Church Drive, Harrow, HA2 7NR

• ENTRANCE HALL • TWO RECEPTION ROOMS • MODERN FITTED KITCHEN • GROUND FLOOR BEDROOM WITH ENSUITE • THREE BEDROOMS - TWO WITH FITTED WARDROBES • FAMILY BATHROOM • EXTENSIVE REAR GARDEN • DRIVEWAY • UNFURNISHED

#### Description

A spacious four bedroom semi-detached home situated in a sought-after and convenient location close to local amenities. The ground floor comprises aN entrance porch and hallway, a front aspect lounge, a separate dining room with access to the garden and a modern kitchen offering a range of fitted units with integrated appliances. Completing the ground floor is a guest bedroom with an en-suite shower room. To the first floor there are two double bedrooms with one benefiting from fitted wardrobes, a further bedroom and a family bathroom with a separate WC. Externally the property offers a well-maintained garden. To the front there is a driveway way providing off-street parking for two cars.