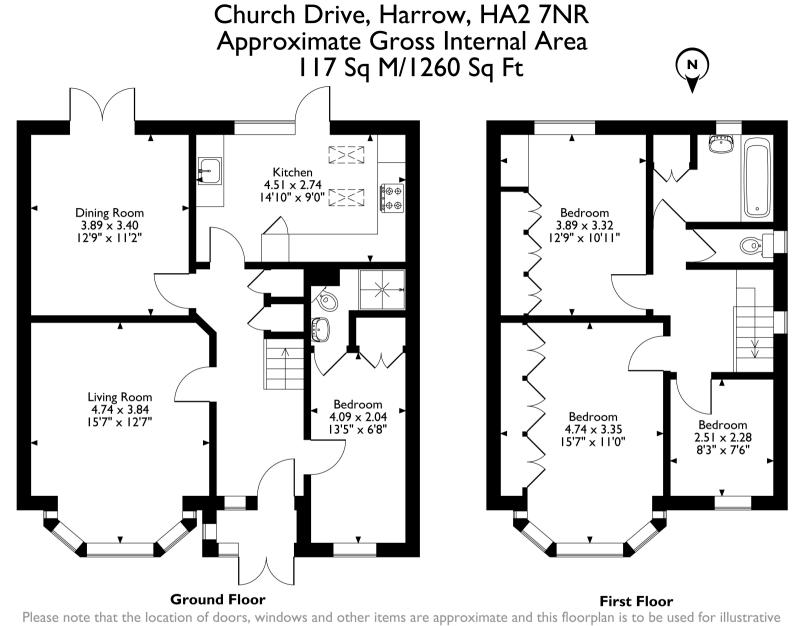

#### Description

A spacious four bedroom semi-detached home situated in a sought-after and convenient location close to local amenities. The ground floor comprises aN entrance porch and hallway, a front aspect lounge, a separate dining room with access to the garden and a modern kitchen offering a range of fitted units with integrated appliances. Completing the ground floor is a guest bedroom with an en-suite shower room. To the first floor there are two double bedrooms with one benefiting from fitted wardrobes, a further bedroom and a family bathroom with a separate WC. Externally the property offers a well-maintained garden. To the front there is a driveway way providing off-street parking for two cars.