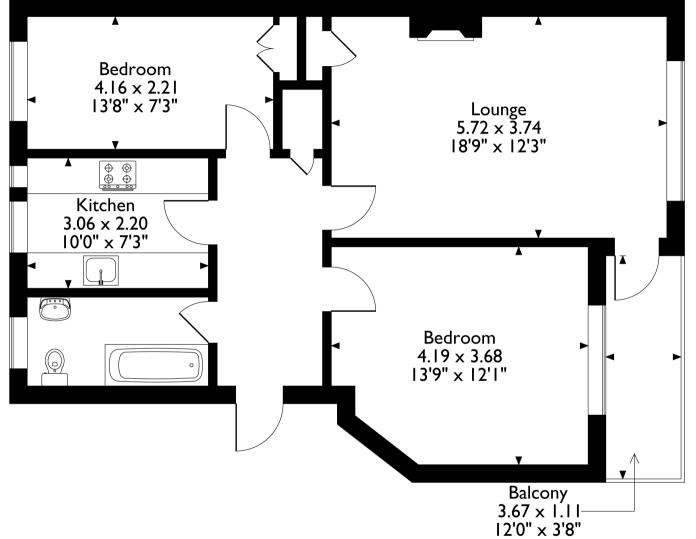

Chester Place, Green Lane, Northwood, HA6 2XX Approximate Gross Internal Area 69 Sq M/743 Sq Ft

Please note that the location of doors, windows and other items are approximate and this floorplan is to be used for illustrative purposes only. Unauthorized reproduction is prohibited.