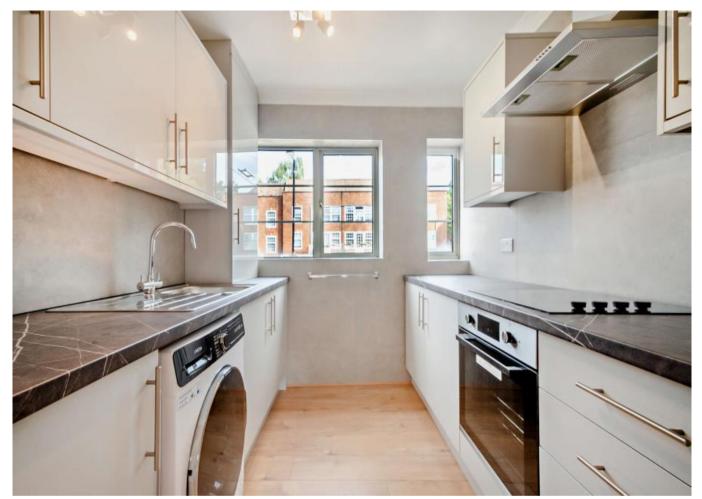

# Beautifully Renovated Two-Bedroom Apartment located close to amenities

Chester Place, Northwood, HA6 2XX

• COMMUNAL ENTRANCE HALL • STAIRS TO ALL FLOORS • ENTRANCE HALL • LIVING ROOM WITH ACCESS TO BALCONY • MODERN FITTED KITCHEN • TWO BEDROOMS • BATHROOM • UNFURNISHED

### Description

This fully renovated two-bedroom apartment offers modern living in an unbeatable location, just a short walk from Northwood High Street and the Metropolitan Line station. Flooded with natural light, the property boasts a bright and airy feel throughout. The spacious accommodation features a contemporary living area with private balcony, a sleek fully fitted kitchen, two well-proportioned bedrooms, and a modern bathroom finished to a high standard. Large windows in every room maximize natural light, enhancing the clean, modern design. Ideal for professionals, couples, or small families seeking convenience and comfort, this property combines a quiet residential setting with immediate access to local shops, cafés, and excellent transport links.