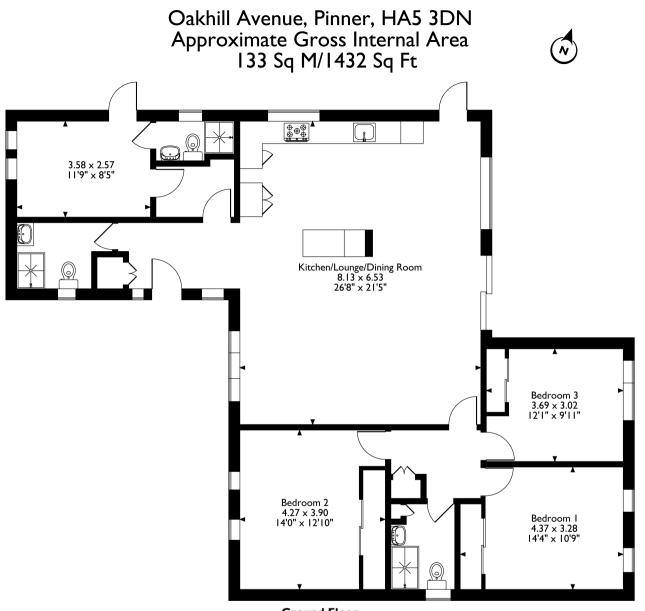

Ground Floor Please note that the location of doors, windows and other items are approximate and this floorplan is to be used for illustrative purposes only. Unauthorized reproduction is prohibited.

REGISTERED OFFICE 2-4 PACKHORSE ROAD, GERRARDS CROSS, BUCKINGHAMSHIRE, ENGLAND, SL9 7QE. COMPANY NO. 07557114. VAT NO. GB211239453