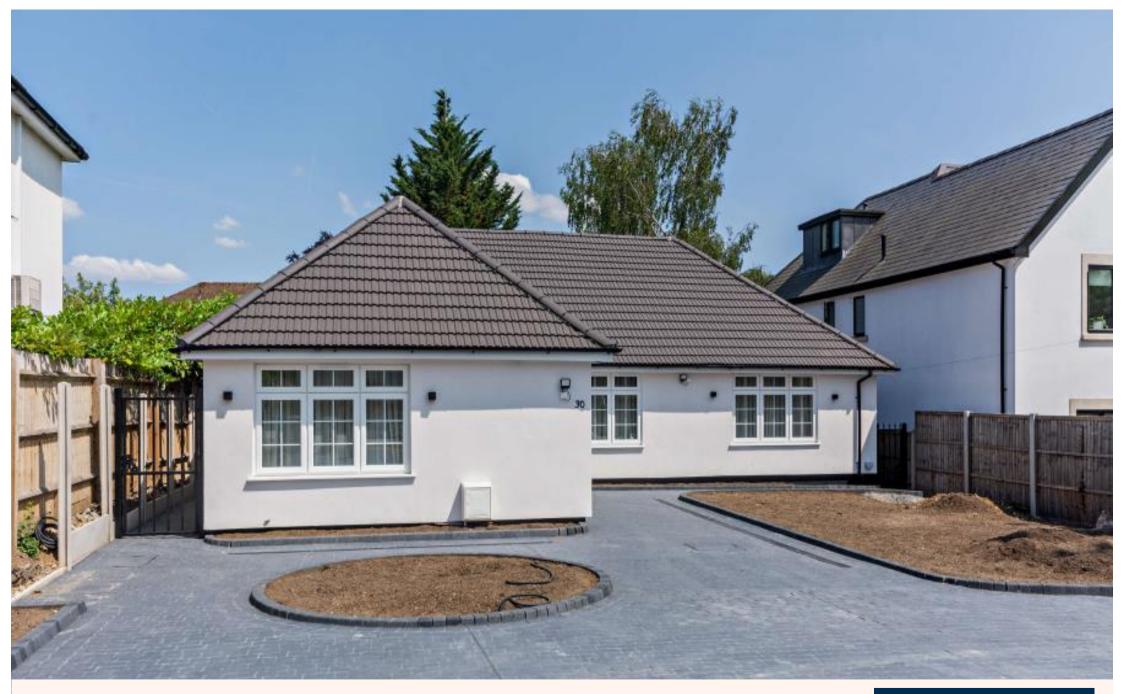

A four bedroom detached bungalow in a prime location in Pinner Village Oakhill Avenue, Pinner, HA5 3DN

# A four bedroom detached bungalow in a prime location in Pinner Village

Oakhill Avenue, Pinner, HA5 3DN

• ENTRANCE HALL • OPEN PLAN LOUNGE/KITCHEN/DINER • THREE BEDROOMS WITH FITTED WARDROBES • FURTHER BEDROOM WITH ENSUITE SHOWER ROOM • TWO FURTHER SHOWER ROOMS • EXTENSIVE REAR GARDEN • DRIVEWAY WITH AMPLE OFF STREET PARKING • UNFURNISHED

#### Description

Positioned on a premium road within walking distance of the Village, a four bedroom detached bungalow with an entrance hallway with a bedroom with an en suite bathroom, a well-equipped open plan Lounge/ kitchen/dining room with space for a small dining table & chairs. There are three additional bedrooms with fitted wardrobes and a two further shower rooms. Externally, this stunning home features a beautifully presented rear garden. To the front of the property is a large driveway allowing off-street parking for several cars.