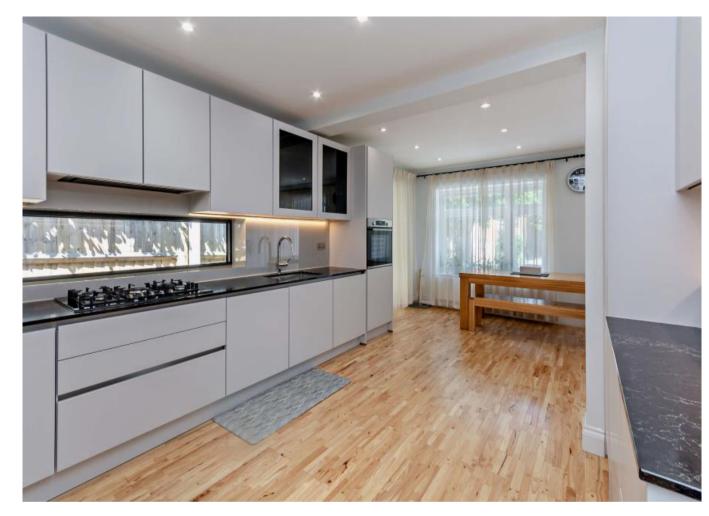

#### Description

Positioned on a premium road within walking distance of the Village, a four bedroom detached bungalow with an entrance hallway with a bedroom with an en suite bathroom, a well-equipped open plan Lounge/ kitchen/dining room with space for a small dining table & chairs. There are three additional bedrooms with fitted wardrobes and a two further shower rooms. Externally, this stunning home features a beautifully presented rear garden. To the front of the property is a large driveway allowing off-street parking for several cars.