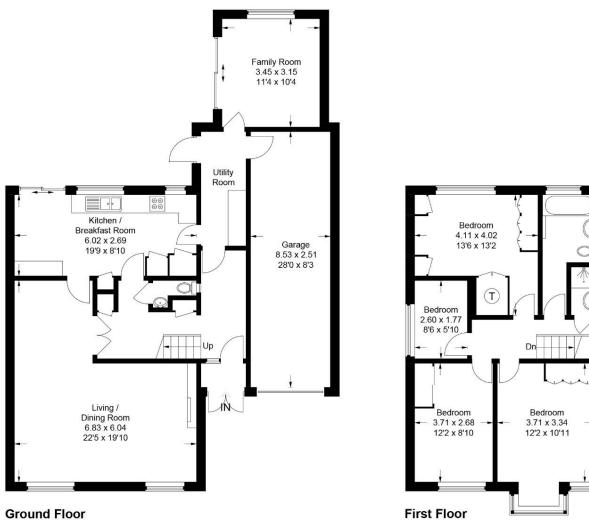

## 20 Linfields, Little Chalfont, Buckinghamshire HP7 9QH

Approximate Gross Internal Area Ground Floor = 108.4 sq m / 1167 sq ft First Floor = 58.8 sq m / 633 sq ft Total = 167.2 sq m / 1800 sq ft

This plan is for layout guidance only. Not drawn to scale unless stated. Windows and door openings are approximate. Whilst every care is taken in the preparation of this plan, please check all dimensions, shapes and compass bearings before making any decisions reliant upon them.