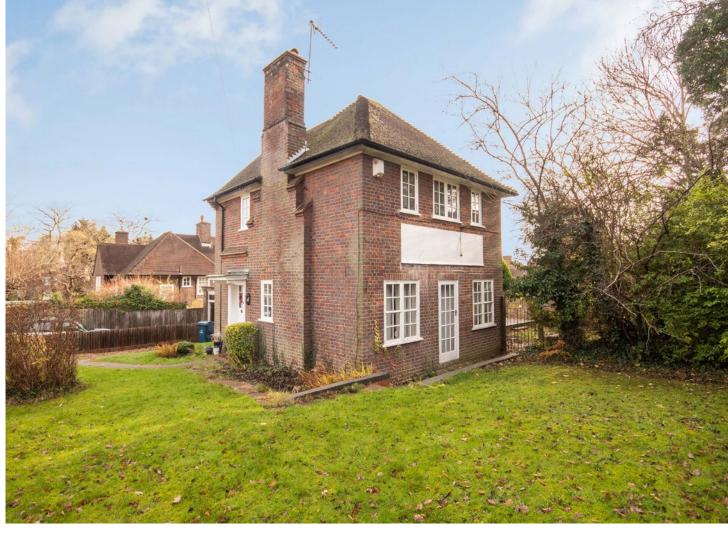

### **Description**

Enjoying a peaceful location within easy reach of both Pinner and Hatch End's amenities, is this characterful, three bedroom detached family home.

The ground floor comprises an entrance hallway with a guest WC, a generous lounge enjoying views over both the front and rear garden, and an open-plan kitchen/diner offering a modern fitted kitchen with integrated appliances, plenty of room for a dining table and chairs, and bi-folding doors to access the garden, To the first floor there are three double bedrooms with one benefiting from fitted wardrobes, a family bathroom and a separate WC. Externally the property boasts a wrap-around rear garden with a decking area perfect for outdoor dining in the summer months. There is also a generous front garden with a gate through to the rear garden, driveway providing off-street parking, and a garage.