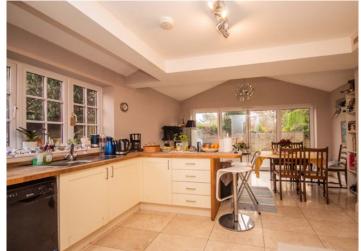

### **Description**

Enjoying a peaceful location within easy reach of both Pinner and Hatch End's amenities, is this characterful, three bedroom detached family home.

The ground floor comprises an entrance hallway with a guest WC, a generous lounge enjoying views over both the front and rear garden, and an open-plan kitchen/diner offering a modern fitted kitchen with integrated appliances, plenty of room for a dining table and chairs, and bi-folding doors to access the garden, To the first floor there are three double bedrooms with one benefiting from fitted wardrobes, a family bathroom and a separate WC. Externally the property boasts a wrap-around rear garden with a decking area perfect for outdoor dining in the summer months. There is also a generous front garden with a gate through to the rear garden, driveway providing off-street parking, and a garage.