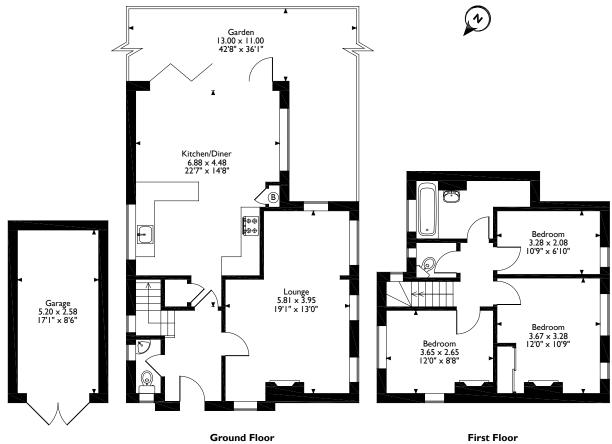

# Bede Close, Pinner Approximate Gross Internal Area Main House = 99 Sq M/1065 Sq Ft Garage = 13 Sq M/140 Sq Ft Total = 112 Sq M/1205 Sq Ft

Please note that the location of doors, windows and other items are approximate and this floorplan is to be used for illustrative purposes only. Unauthorized reproduction is prohibited.