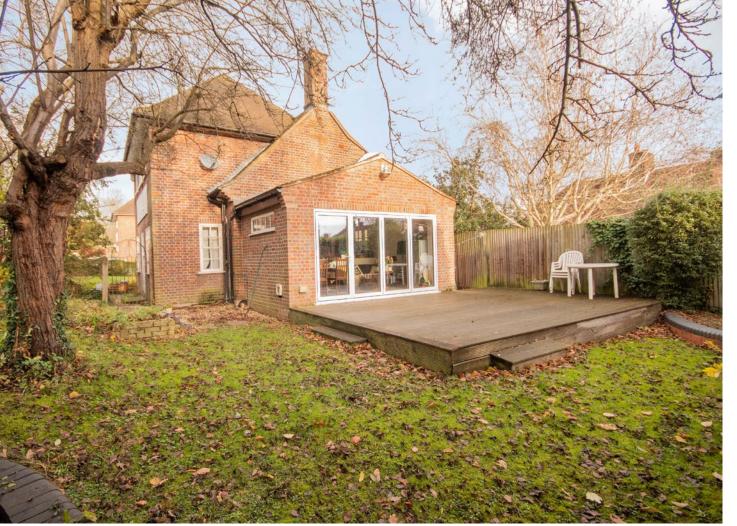

### **Description**

Enjoying a peaceful location within easy reach of both Pinner and Hatch End's amenities, is this characterful, three bedroom detached family home.

The ground floor comprises an entrance hallway with a guest WC, a generous lounge enjoying views over both the front and rear garden, and an open-plan kitchen/diner offering a modern fitted kitchen with integrated appliances, plenty of room for a dining table and chairs, and bi-folding doors to access the garden, To the first floor there are three double bedrooms with one benefiting from fitted wardrobes, a family bathroom and a separate WC. Externally the property boasts a wrap-around rear garden with a decking area perfect for outdoor dining in the summer months. There is also a generous front garden with a gate through to the rear garden, driveway providing off-street parking, and a garage.