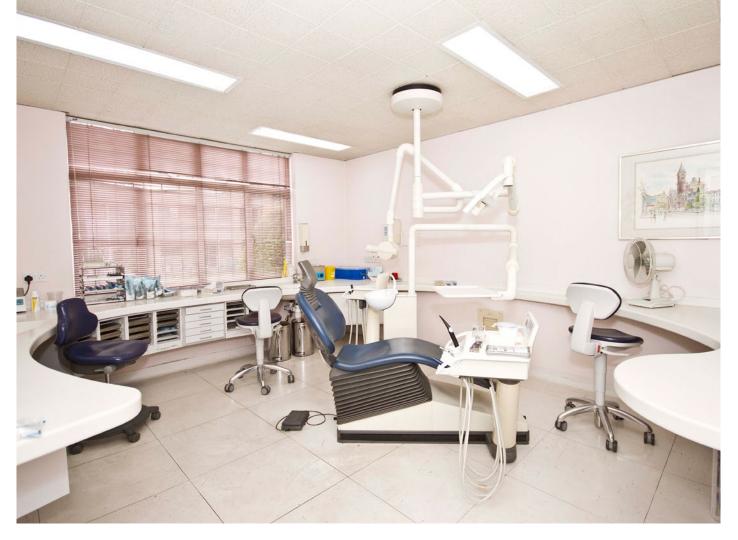

#### Description

Situated in the heart of Pinner, this 1700sqft detached home with mixed commercial and residential use, with the ground floor used as a dental surgery for over 40 years and the first floor for residential purposes.

The ground floor comprises of a dental surgery, waiting room/office, guest WC, kitchen and sterilizing room. The first floor comprises of 2 bedrooms, living room, kitchen and bathroom. The rear garden extends to approximately 58', there is a dingle garage and off street parking.