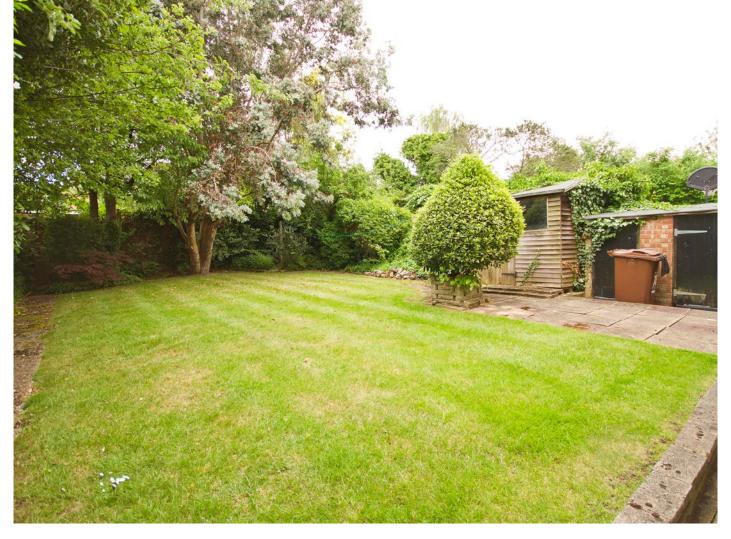

The ground floor comprises of a dental surgery, waiting room/office, guest WC, kitchen and sterilizing room. The first floor comprises of 2 bedrooms, living room, kitchen and bathroom. The rear garden extends to approximately 58', there is a dingle garage and off street parking.