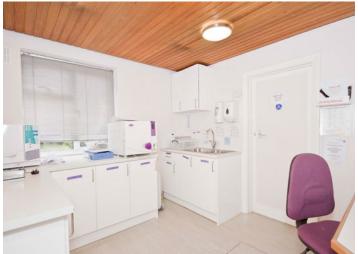

The ground floor comprises of a dental surgery, waiting room/office, guest WC, kitchen and sterilizing room. The first floor comprises of 2 bedrooms, living room, kitchen and bathroom. The rear garden extends to approximately 58', there is a dingle garage and off street parking.