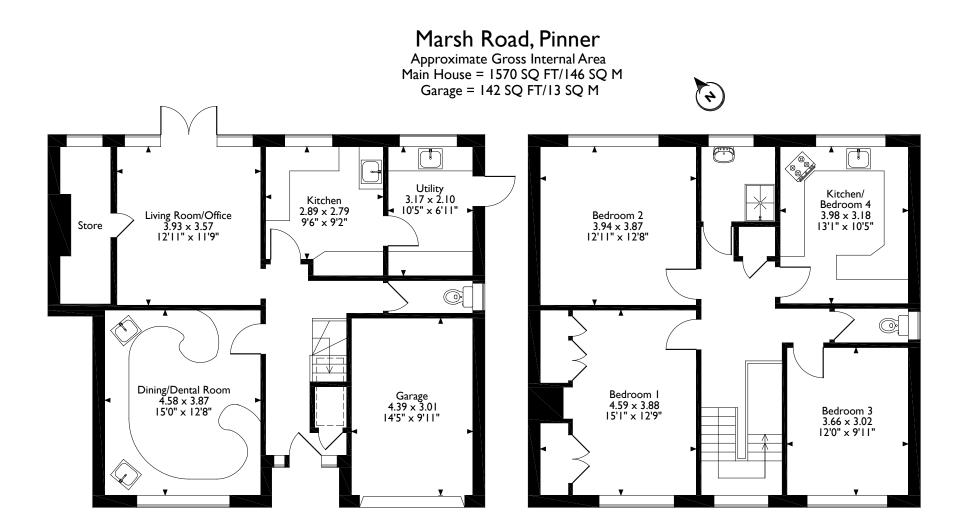

The ground floor comprises of a dental surgery, waiting room/office, guest WC, kitchen and sterilizing room. The first floor comprises of 2 bedrooms, living room, kitchen and bathroom. The rear garden extends to approximately 58', there is a dingle garage and off street parking.

#### **Ground Floor**

#### **First Floor**

Please note that the location of doors, windows and other items are approximate and this floorplan is to be used for illustrative purposes only. Unauthorized reproduction is prohibited.