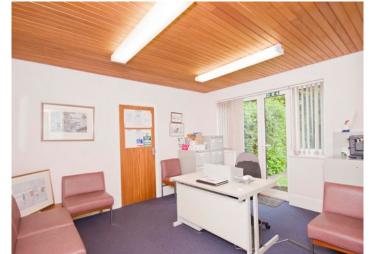

The ground floor comprises of a dental surgery, waiting room/office, guest WC, kitchen and sterilizing room. The first floor comprises of 2 bedrooms, living room, kitchen and bathroom. The rear garden extends to approximately 58', there is a dingle garage and off street parking.