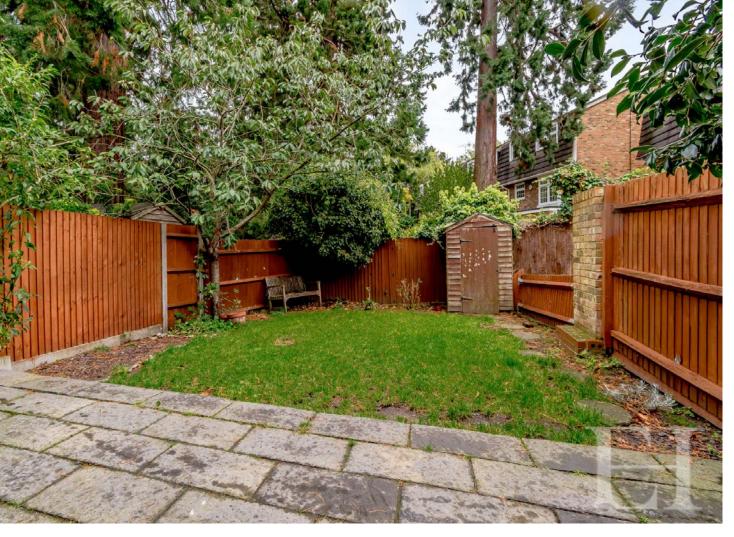

Externally the property benefits from a secluded garden that is laid to lawn with a patio area perfect for outdoor dining. The front of the property has a paved driveway providing off street parking for multiple cars