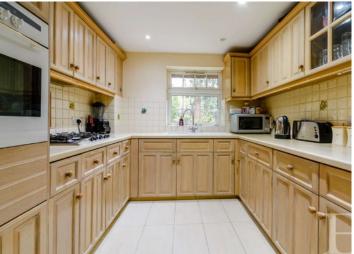

#### Description

A deceptively spacious three/four bedroom townhouse, situated just moments from Pinner High Street. The Ground floor comprises an entrance hallway with a guest cloakroom, a home office to the rear providing access out to the garden which can also be utilised as an additional reception room or fourth bedroom, and a utility room offering fitted units and a wash basin. To the first floor there is a spacious dual aspect sitting/dining room with a separate kitchen featuring a selection of units providing ample storage space and integrated appliances. The second floor hosts two double bedrooms with fitted wardrobes and one en-suite, a further bedroom and a modern family shower room.