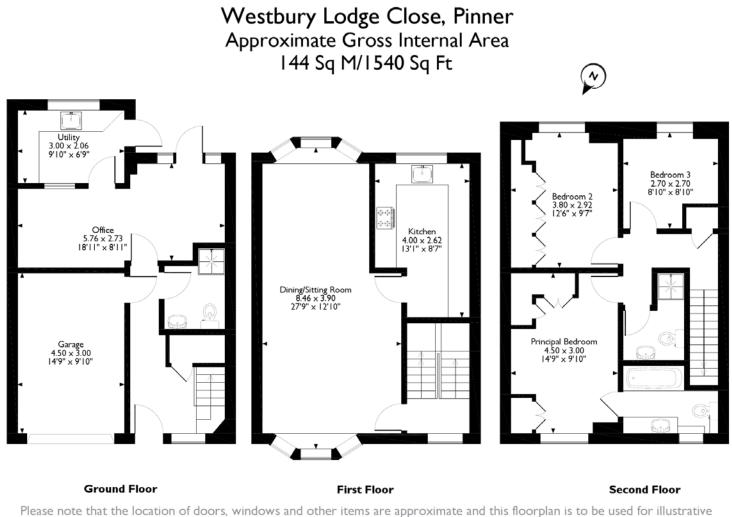

#### Description

A deceptively spacious three/four bedroom townhouse, situated just moments from Pinner High Street. The Ground floor comprises an entrance hallway with a guest cloakroom, a home office to the rear providing access out to the garden which can also be utilised as an additional reception room or fourth bedroom, and a utility room offering fitted units and a wash basin. To the first floor there is a spacious dual aspect sitting/dining room with a separate kitchen featuring a selection of units providing ample storage space and integrated appliances. The second floor hosts two double bedrooms with fitted wardrobes and one en-suite, a further bedroom and a modern family shower room.

### **Additional Information**

Guide Price: Price on Application

Tenure: Freehold

Local Authority: London Borough of Harrow

Energy Efficiency Rating: Band C

Please note that the location of doors, windows and other items are approximate and this floorplan is to be used for illustra purposes only. Unauthorized reproduction is prohibited.