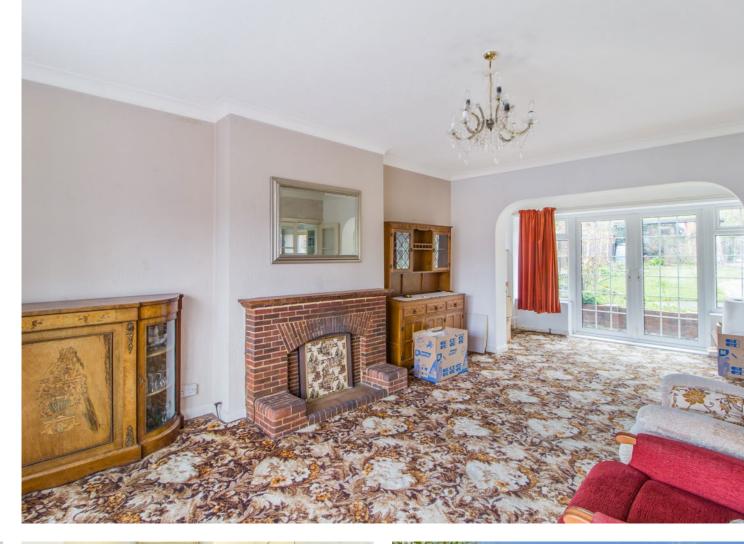

The ground floor comprises an entrance porch and hallway with a guest cloakroom, a through lounge with a feature fireplace, and a kitchen/dining room. To the first floor there are four double bedrooms and a family bathroom. Externally the property offers a landscaped garden that is mainly laid to lawn with a patio area and a small outbuilding for storage. To the front there is a driveway providing off-street parking and a garage.