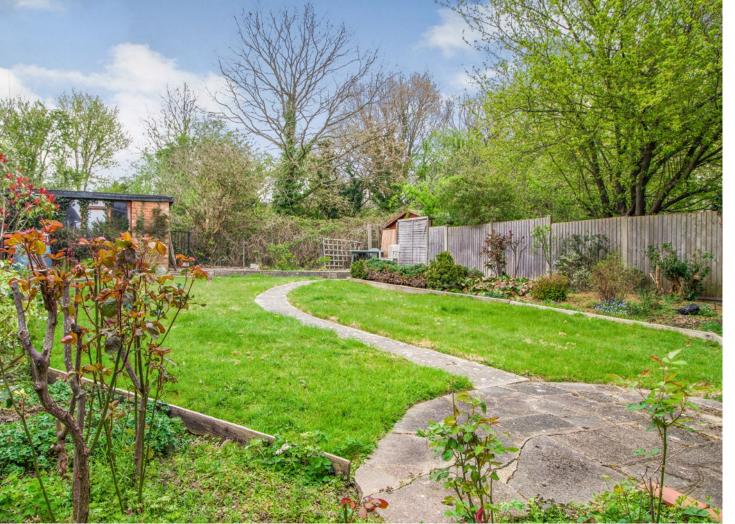

The ground floor comprises an entrance porch and hallway with a guest cloakroom, a through lounge with a feature fireplace, and a kitchen/dining room. To the first floor there are four double bedrooms and a family bathroom. Externally the property offers a landscaped garden that is mainly laid to lawn with a patio area and a small outbuilding for storage. To the front there is a driveway providing off-street parking and a garage.