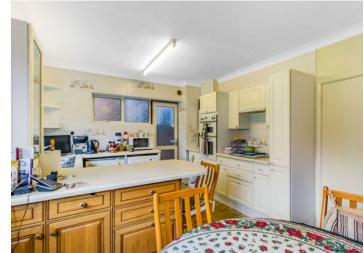

The ground floor comprises an entrance porch and hallway with a guest cloakroom, a through lounge with a feature fireplace, and a kitchen/dining room. To the first floor there are four double bedrooms and a family bathroom. Externally the property offers a landscaped garden that is mainly laid to lawn with a patio area and a small outbuilding for storage. To the front there is a driveway providing off-street parking and a garage.