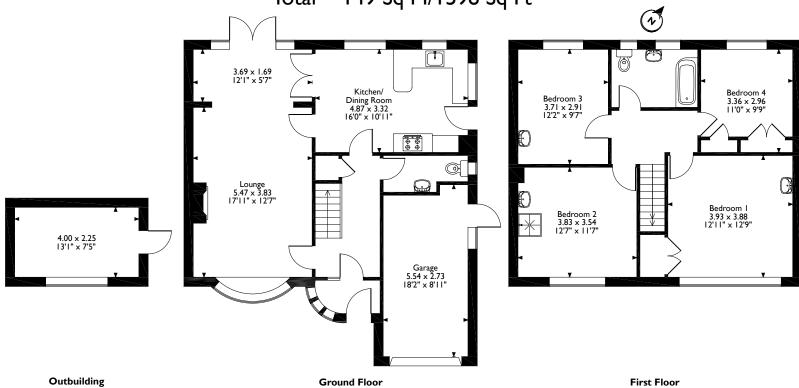

## **Additional Information**

Guide Price: Price on Application

Tenure: Freehold

Local Authority: London Borough of Harrow

Energy Efficiency Rating: Band C

Albury Drive, Pinner
Approximate Gross Internal Area
Main House = 125 Sq M/1345 Sq Ft
Garage = 15 Sq M/156 Sq Ft
Outbuilding = 9 Sq M/97 Sq Ft
Total = 149 Sq M/1598 Sq Ft

Please note that the location of doors, windows and other items are approximate and this floorplan is to be used for illustrative purposes only. Unauthorized reproduction is prohibited.

1 High Street, Pinner, Middlesex, HA5 5PJ
Tel: 0208 866 8083 Pinner@robsonsweb.com