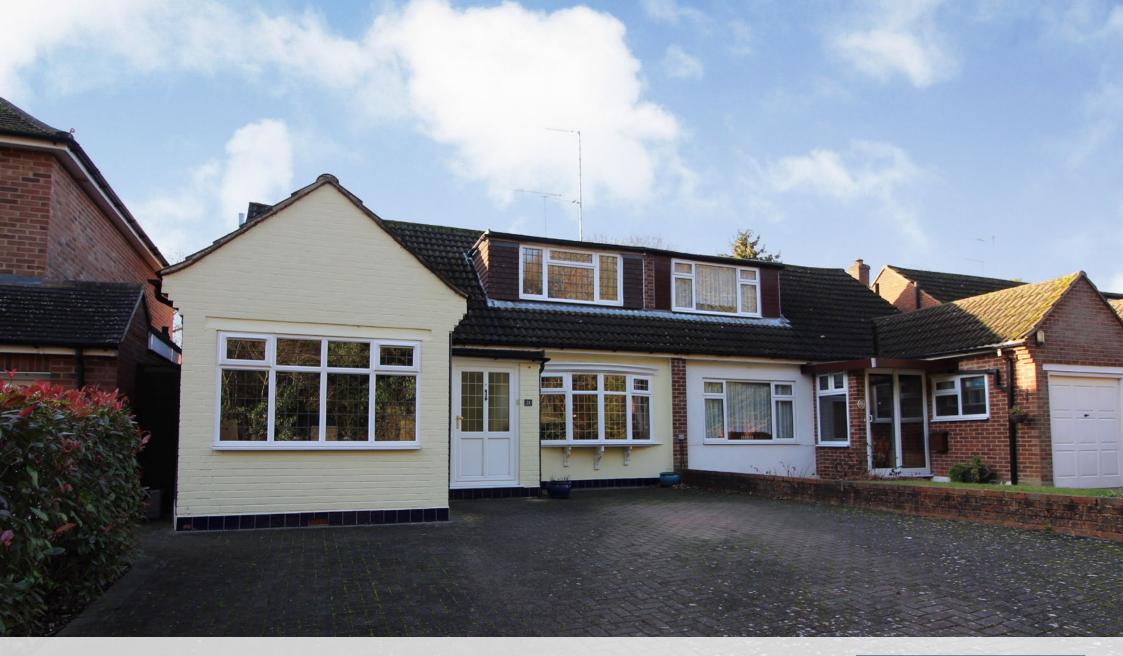

## **Description**

A well maintained four bedroom semi-detached home situated on a sought after road in Croxley Green. Flooded with natural light, this property briefly comprises an entrance hall leading to two reception rooms, kitchen, bedroom with en-suite and a conservatory. To the first floor, there is a master bedroom with en-suite and two further bedrooms. The property is completed with off-street parking via own driveway and a landscaped rear garden.