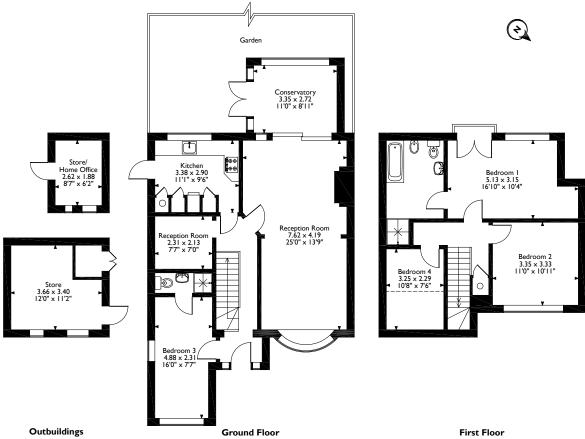

## Rousebarn Lane Croxley Green, Rickmansworth, Hertfordshire Approximate Gross Internal Area Main House = 132 Sq M/1423 Sq Ft Outbuilding = 17 Sq M/187 Sq Ft Total = 149 Sq M/1610 Sq Ft

Please note that the location of doors, windows and other items are approximate and this floorplan is to be used for illustrative purposes only. Unauthorized reproduction is prohibited.