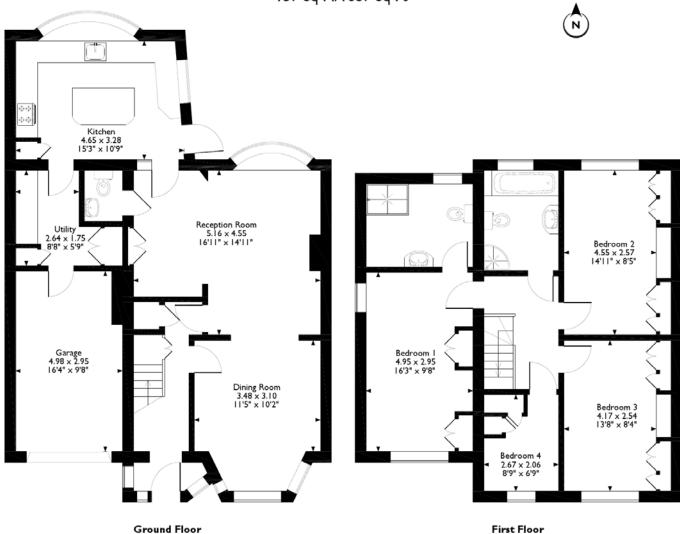

## **Description**

Modern, well-presented and exceptionally spacious this four bedroom, two bathroom semi-detached family home boasts an array of living space and enjoys a corner position with a landscaped secluded rear garden and an integral garage accessed via an own driveway. To the ground floor there is an entrance hall with access to all rooms including a cloakroom, a lounge, dining room, modern kitchen/breakfast room which has a range of units and access out onto the rear garden via a single door. As well as access to a utility room which leads

To the first floor there is a spacious master bedroom with a modern en-suite shower room, there are three further bedrooms and a four piece family bathroom.

# Cannonbury Avenue, Pinner Approximate Gross Internal Area 157 Sq M/1687 Sq Ft

1 High Street, Pinner, Middlesex HA5 5PJ

Tel: 0208 866 8083 charlie.lucey@robsonsweb.com

www.robsonsweb.com