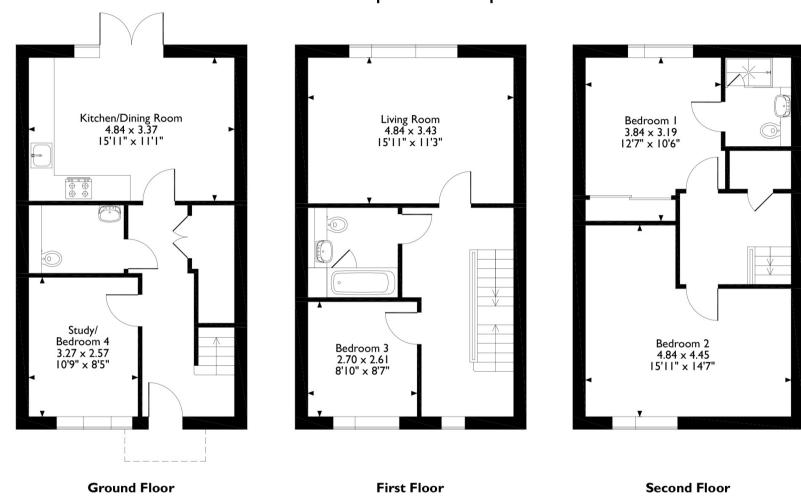

# Snowdrop Mews, Pinner Approximate Gross Internal Area 122 Sq M/1313 Sq Ft

Please note that the location of doors, windows and other items are approximate and this floorplan is to be used for illustrative purposes only. Unauthorized reproduction is prohibited.