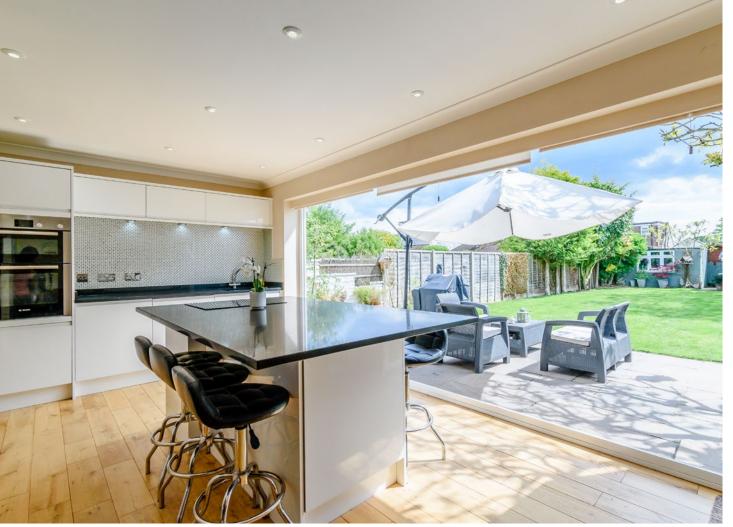

#### **Description**

An immaculately presented four bedroom detached family home situated within close proximately to Croxley Green Station. This bright and spacious property boasts contemporary interiors including an entrance hall with guest cloakroom, two impressive reception rooms, open-plan kitchen/breakfast/utility room with bi-folding doors overlooking an attractive rear garden. To the first floor, there are four good sized bedrooms served by a family bathroom and shower room.