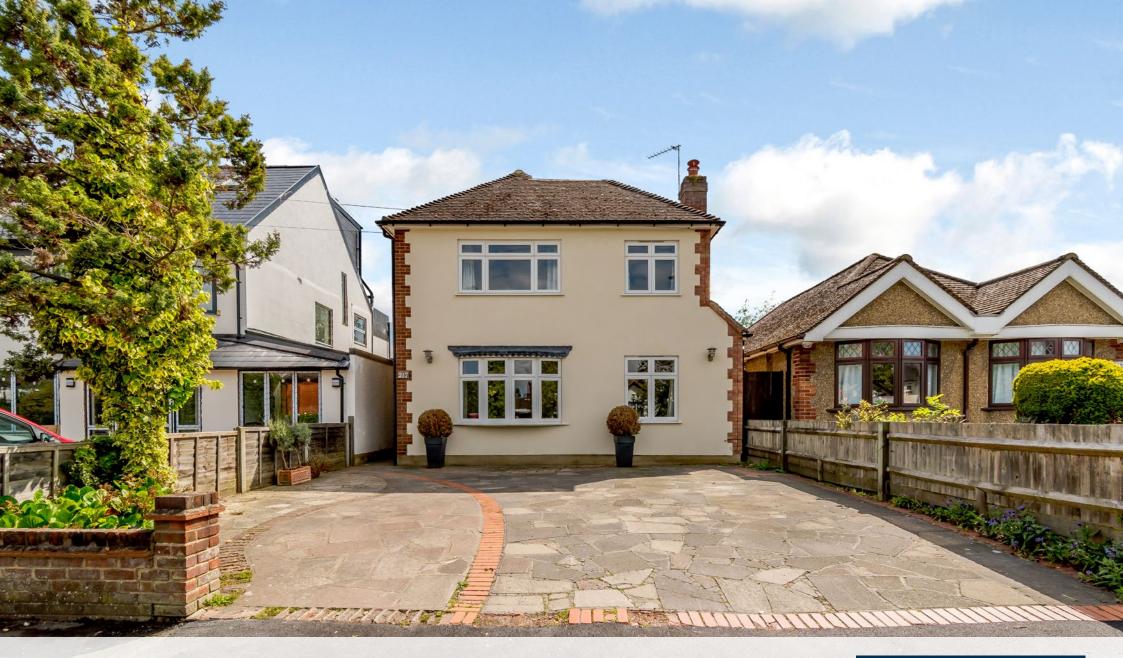

### A STUNNING FOUR BEDROOM DETACHED FAMILY HOME

Baldwins Lane, Croxley Green, Hertfordshire WD3 3LH

## A STUNNING FOUR BEDROOM DETACHED FAMILY HOME

Baldwins Lane, Croxley Green, Hertfordshire WD3 3LH

- TWO RECEPTION ROOMS
- KITCHEN/BREAKFAST ROOM
- UTILITY ROOM
- GUEST CLOAKROOM
- FOUR BEDROOMS
- FAMILY BATHROOM
- FAMILY SHOWER ROOM
- REAR GARDEN
- OFF-STREET PARKING

#### **Description**

An immaculately presented four bedroom detached family home situated within close proximately to Croxley Green Station. This bright and spacious property boasts contemporary interiors including an entrance hall with guest cloakroom, two impressive reception rooms, open-plan kitchen/breakfast/utility room with bi-folding doors overlooking an attractive rear garden. To the first floor, there are four good sized bedrooms served by a family bathroom and shower room.

The property has the advantage of off-street parking for multiple vehicles and an attractive rear garden.