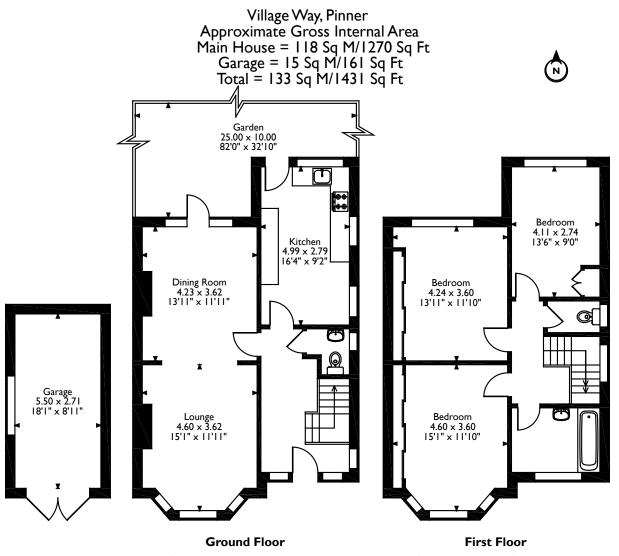

## **Description**

This spacious three-bedroom semi-detached family home provides 1,431 sq ft of flexible living accommodation, with the potential to extend (STPP), and is available to the market with no upper chain.

There is a covered porch into the welcoming entrance hall. The bright and spacious open plan lounge/dining room has a bay window to the front and a door to the rear garden.

There are a range of fitted units in the double aspect kitchen, together with a door to the rear garden and space for appliances.

The ground floor is completed by a guest cloakroom.

On the first floor are three double bedrooms, all with fitted wardrobes, together with the family bathroom and a separate WC.

To the front of the property there is a garden and off street parking for multiple vehicles, together with access to the detached garage and the rear garden, which is mainly laid to lawn with a patio adjacent to the property.

## **Additional Information**

Tenure: Freehold

Local Authority: London Borough of Harrow

Council Tax: Band E

Energy Efficiency Rating: Band D

Please note that the location of doors, windows and other items are approximate and this floorplan is to be used for illustrative purposes only. Unauthorized reproduction is prohibited.