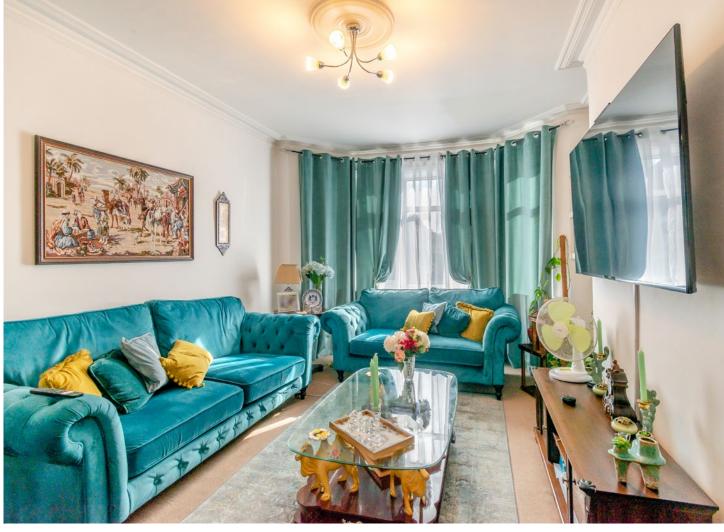

There is a covered porch into the welcoming entrance hall. The bright and spacious open plan lounge/dining room has a bay window to the front and a door to the rear garden.

There are a range of fitted units in the double aspect kitchen, together with a door to the rear garden and space for appliances.