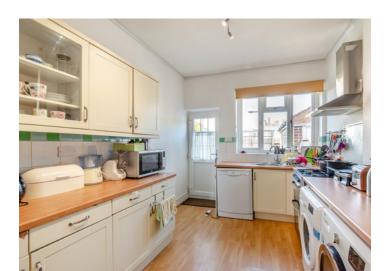

There is a covered porch into the welcoming entrance hall. The bright and spacious open plan lounge/dining room has a bay window to the front and a door to the rear garden.

There are a range of fitted units in the double aspect kitchen, together with a door to the rear garden and space for appliances.