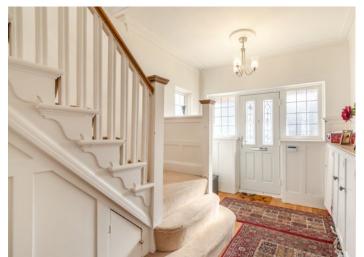

There is a covered porch into the welcoming entrance hall. The bright and spacious open plan lounge/dining room has a bay window to the front and a door to the rear garden.

There are a range of fitted units in the double aspect kitchen, together with a door to the rear garden and space for appliances.