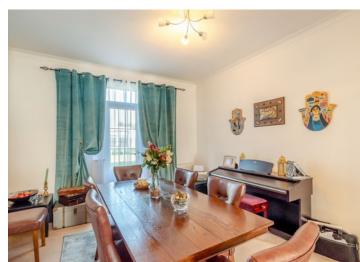

There is a covered porch into the welcoming entrance hall. The bright and spacious open plan lounge/dining room has a bay window to the front and a door to the rear garden.

There are a range of fitted units in the double aspect kitchen, together with a door to the rear garden and space for appliances.