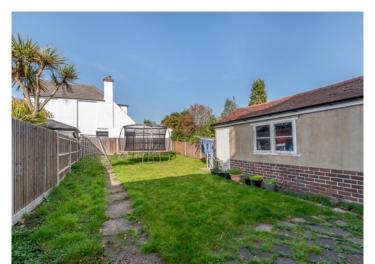

The ground floor is completed by a guest cloakroom.

On the first floor are three double bedrooms, all with fitted wardrobes, together with the family bathroom and a separate WC.

To the front of the property there is a garden and off street parking for multiple vehicles, together with access to the detached garage and the rear garden, which is mainly laid to lawn with a patio adjacent to the property.