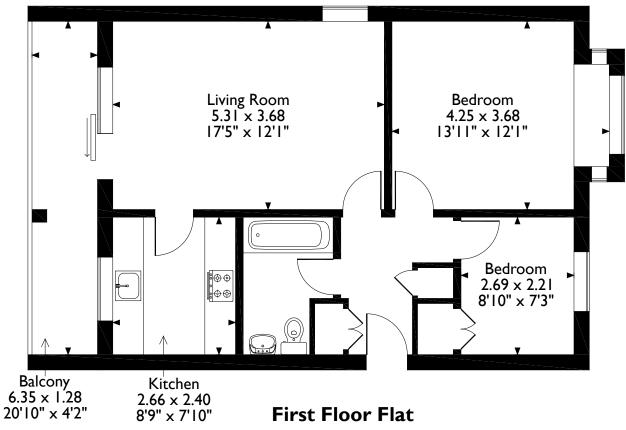

## Glenshee Close, Northwood Approximate Gross Internal Area 60 Sq M/646 Sq Ft

Please note that the location of doors, windows and other items are approximate and this floorplan is to be used for illustrative purposes only. Unauthorized reproduction is prohibited.