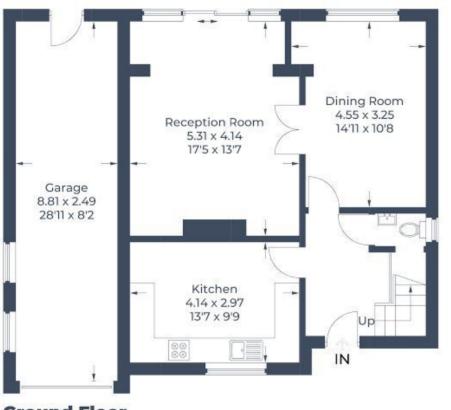

## **Additional Information**

Tenure: Freehold Local Authority: London Borough of Hillingdon Council Tax: G Energy Efficiency Rating: C

Approximate Gross Internal Area Ground Floor = 58.9 sq m / 634 sq ft First Floor = 49.3 sq m / 531 sq ft Garage = 22.1 sq m / 238 sq ft Total = 130.3 sq m / 1,403 sq ft

Bedroom

3.20 x 3.05

10'6 x 10'0

Dn

**Ground Floor** 

**First Floor** 

Bedroom 3.25 x 3.05

10'8 x 10'0

Bedroom

4.19 x 3.91

13'9 x 12'10

Illustration for identification purposes only, measurements are approximate, not to scale. © CJ Property Marketing Produced for Robsons

7 Clive Parade, Northwood, HA6 2QF Tel: 01923 835355 Email: northwood@robsonsweb.com www.robsonsweb.com