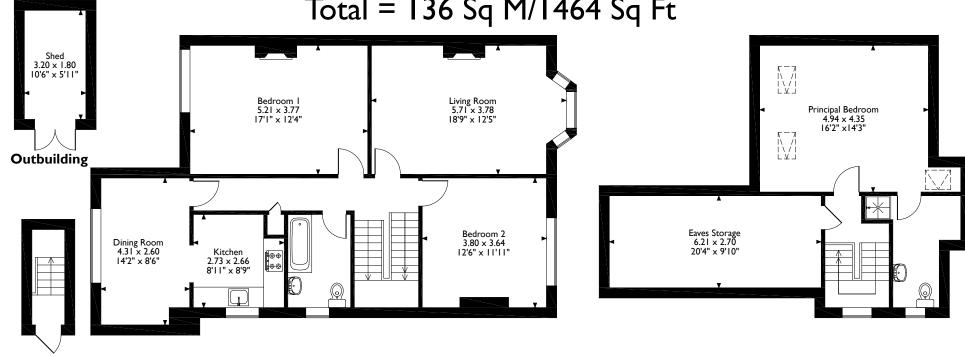

Council Tax: Band D

Energy Efficiency Rating: Band C

West End Avenue, Pinner
Approximate Gross Internal Area
Main House = 130 Sq M/1399 Sq Ft
Outbuilding = 6 Sq M/65 Sq Ft
Total = 136 Sq M/1464 Sq Ft

Please note that the location of doors, windows and other items are approximate and this floorplan is to be used for illustrative purposes only. Unauthorized reproduction is prohibited.