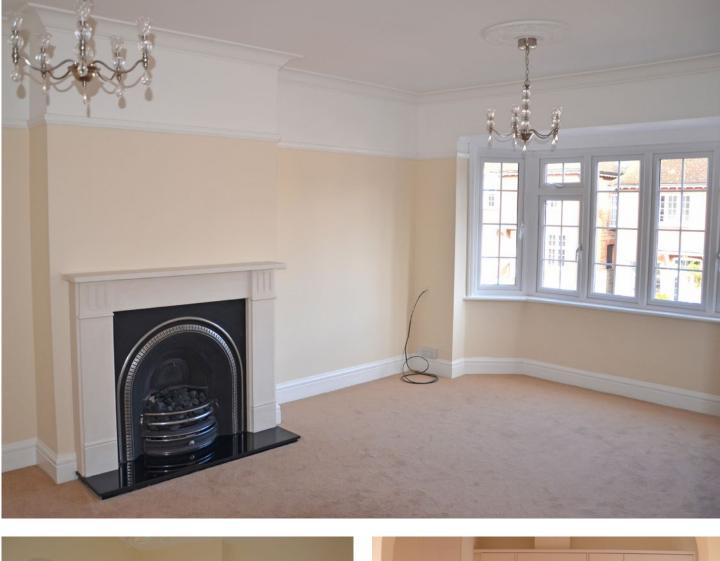

## **Description**

Conveniently situated within walking distance of Pinner's amenities, is this modern and well-maintained three bedroom, two bathroom, duplex apartment.

The apartment comprises a generous, light-filled lounge with a feature fireplace, a modern fitted kitchen with integrated appliances and an adjoining dining room. Two well proportioned doubled bedrooms complete the first floor, along with a stylish family bathroom. To the second floor there is an additional double bedroom boasting an en-suite shower room, and access to eaves storage space.