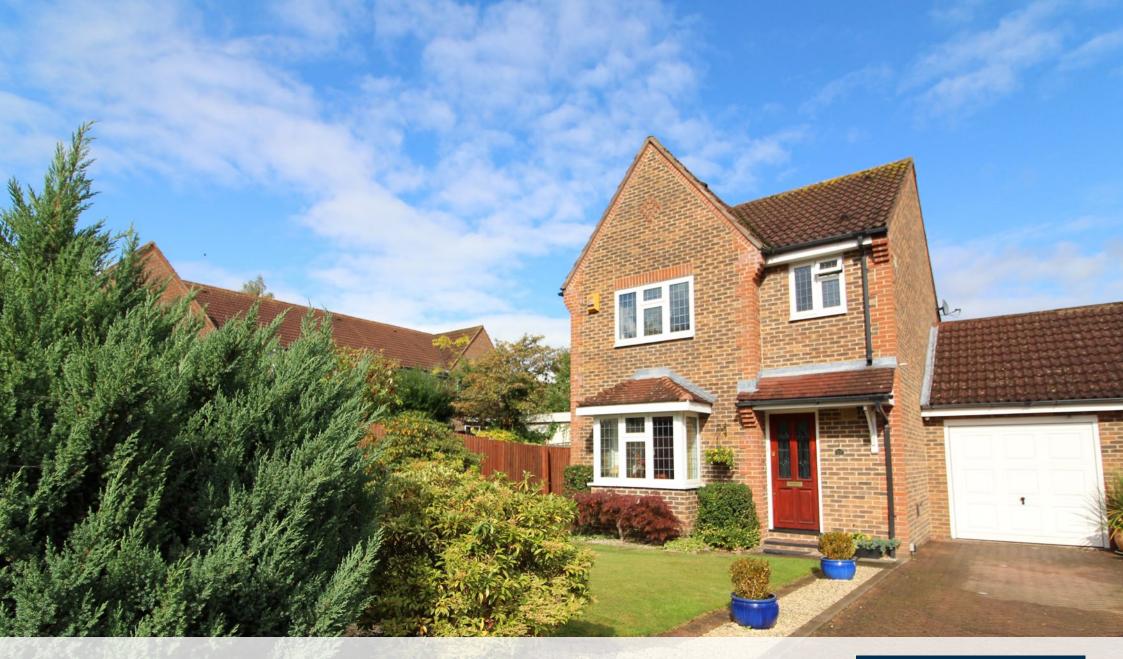

## A BEAUTIFULLY PRESENTED LINKED DETACHED HOME

Williamson Way, Rickmansworth, Hertfordshire, WD3 8GL

# A BEAUTIFULLY PRESENTED LINKED DETACHED HOME

Williamson Way, Rickmansworth, Hertfordshire, WD3 8GL

- THREE RECEPTION ROOMS
- KITCHEN
- GUEST CLOAKROOM
- CONSERVATORY
- MASTER BEDROOM WITH EN-SUITE
- TWO FURTHER BEDROOMS
- FAMILY BATHROOM
- STORE ROOM
- OFF-STREET PARKING FOR THREE CARS
- WELL MAINTAINED REAR GARDEN

#### **Description**

A beautifully presented three bedroom linked detached home, located on the ever popular Penn Heights development. This bright and spacious home is accessed via a welcoming entrance hall with guest cloakroom, three reception rooms, a stunning kitchen with ample storage and a bright and airy conservatory with patio doors to a well maintained rear garden. On the first floor, there is a landing leading to a master bedroom with en-suite, two further bedrooms and a family bathroom. The property has the added benefits of off-street parking and a store room.