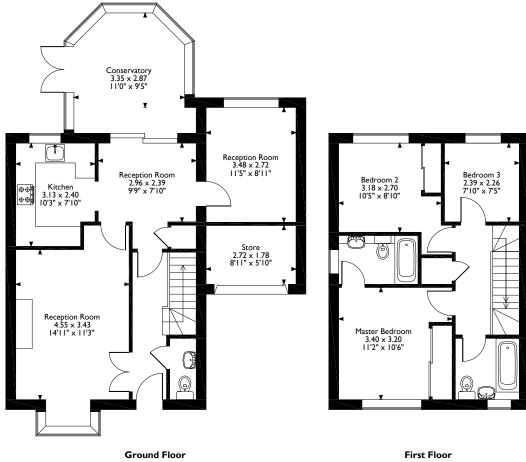

### Williamson Way, Rickmansworth Approximate Gross Internal Area Main House = 109 Sq M/1179 Sq Ft Store = 5 Sq M/52 Sq Ft

Please note that the location of doors, windows and other items are approximate and this floorplan is to be used for illustrative purposes only. Unauthorized reproduction is prohibited.