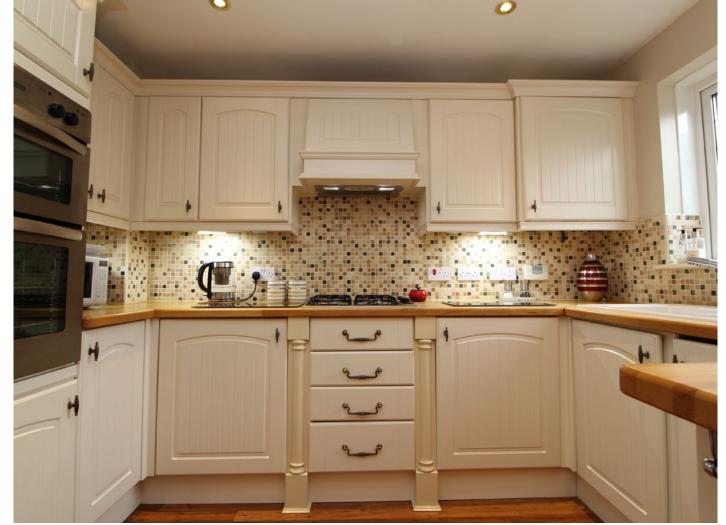

#### **Description**

A beautifully presented three bedroom linked detached home, located on the ever popular Penn Heights development. This bright and spacious home is accessed via a welcoming entrance hall with guest cloakroom, three reception rooms, a stunning kitchen with ample storage and a bright and airy conservatory with patio doors to a well maintained rear garden. On the first floor, there is a landing leading to a master bedroom with en-suite, two further bedrooms and a family bathroom. The property has the added benefits of off-street parking and a store room.