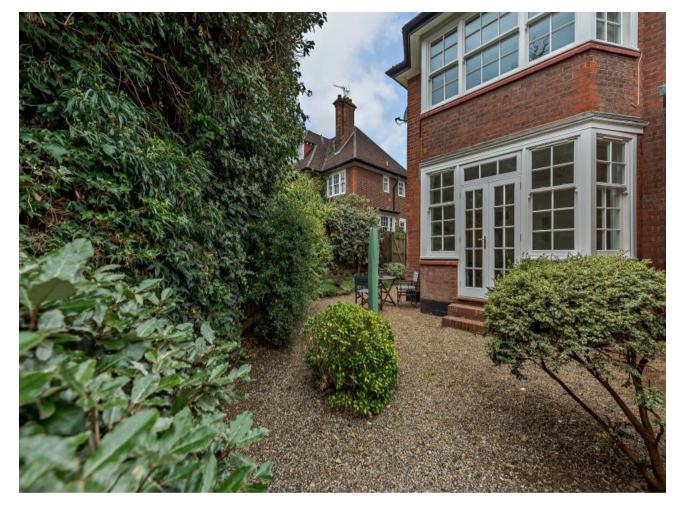

# A two bedroom duplex apartment with a private garden

Eastbury Road, Northwood, HA6 3AL

• ENTRANCE HALL • LIVING ROOM WITH PATIO DOORS TO PRIVATE GARDEN • KITCHEN/DINING ROOM • FIRST FLOOR -MAIN BEDROOM • BEDROOM TWO • BATHROOM • PRIVATE REAR GARDEN • RESIDENTS PARKING TO THE FRONT • UNFURNISHED

### Description

A very well presented two bedroom duplex apartment in a very convenient location. The property comprises, private entrance, hallway, large kitchen with space for a dining table, lounge with patio doors leading to private garden, two double bedroom and a family bathroom. The property also features residents parking at the front.