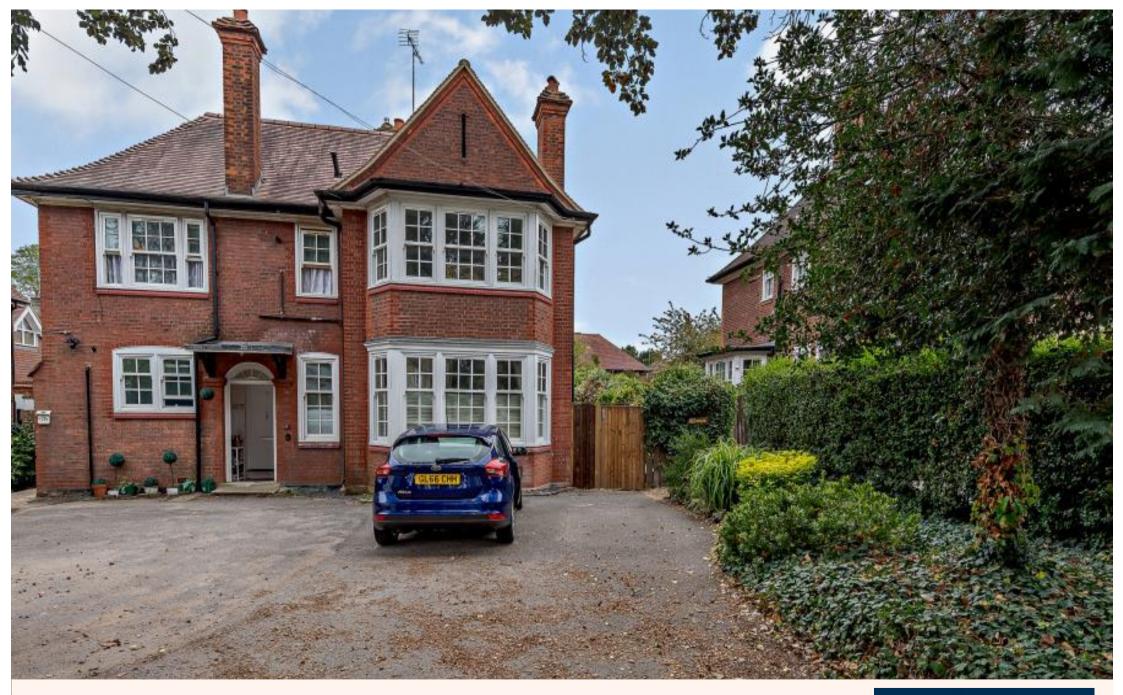

# A two bedroom duplex apartment with a private garden

Eastbury Road, Northwood, HA6 3AL

• ENTRANCE HALL • LIVING ROOM WITH PATIO DOORS TO PRIVATE GARDEN • KITCHEN/DINING ROOM • FIRST FLOOR -MAIN BEDROOM • BEDROOM TWO • BATHROOM • PRIVATE REAR GARDEN • RESIDENTS PARKING TO THE FRONT • UNFURNISHED

### Description

A very well presented two bedroom duplex apartment in a very convenient location. The property comprises, private entrance, hallway, large kitchen with space for a dining table, lounge with patio doors leading to private garden, two double bedroom and a family bathroom. The property also features residents parking at the front.