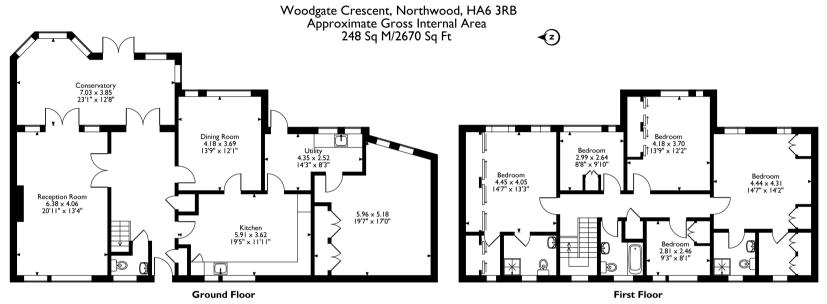

## **Description**

An immaculately presented five bedroom detached family home nestled on a quiet residential road within the prestigious private Gatehill Estate . Boasting expansive and adaptable living space spread across two levels, the ground floor comprises a large contemporary kitchen, three inviting reception rooms, a bright conservatory, a guest W/C and a separate utility room. The first floor features five generously sized bedrooms and three well-appointed bathrooms. Externally is a well maintained and generous sized rear garden and a front driveway suitable for parking multiple vehicles.

Please note that the location of doors, windows and other items are approximate and this floorplan is to be used for illustrative purposes only. Unauthorized reproduction is prohibited.