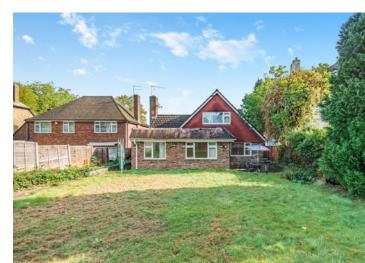

## **Description**

Available to the market with no onward chain, with great potential and ample scope to extend (STPP), is this four-bedroom, two bathroom detached property, located in a prime location close to Hatch End's amenities, transport facilities and local schools.

Externally, this property boasts a sizeable rear garden that is laid to lawn with a patio area and two useful store/outhouses. To the front of the property there is an imposing frontage that is part lawn and part driveway with a garage.