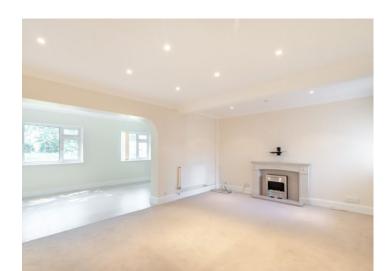

The ground floor comprises a generous lounge with an adjoining dining room that is flooded with natural light, with the added benefit of patio doors opening out to the garden. There is a well-equipped kitchen featuring a range of fitted units with integrated appliances, a shower room & WC, and two double bedrooms. To the first floor there are two further double bedrooms and a three-piece family bathroom.