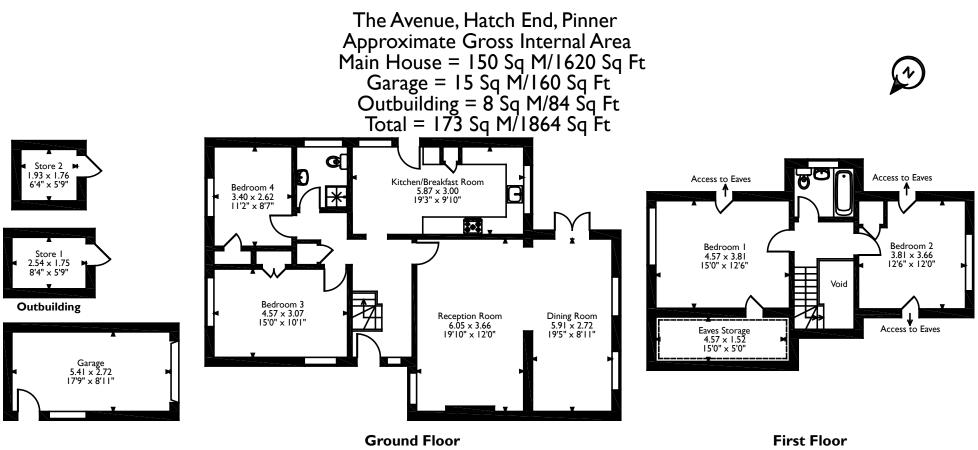

## **Additional Information**

Guide Price: Price on Applicaion

Tenure: Freehold

Local Authority: London Borough of Harrow

Council Tax: Band G

Energy Efficiency Rating: Band E

Please note that the location of doors, windows and other items are approximate and this floorplan is to be used for illustrative purposes only. Unauthorized reproduction is prohibited.