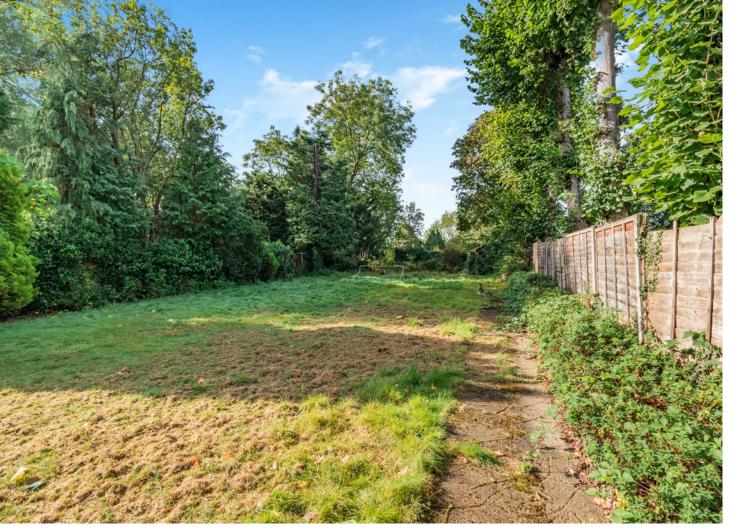

Externally, this property boasts a sizeable rear garden that is laid to lawn with a patio area and two useful store/outhouses. To the front of the property there is an imposing frontage that is part lawn and part driveway with a garage.