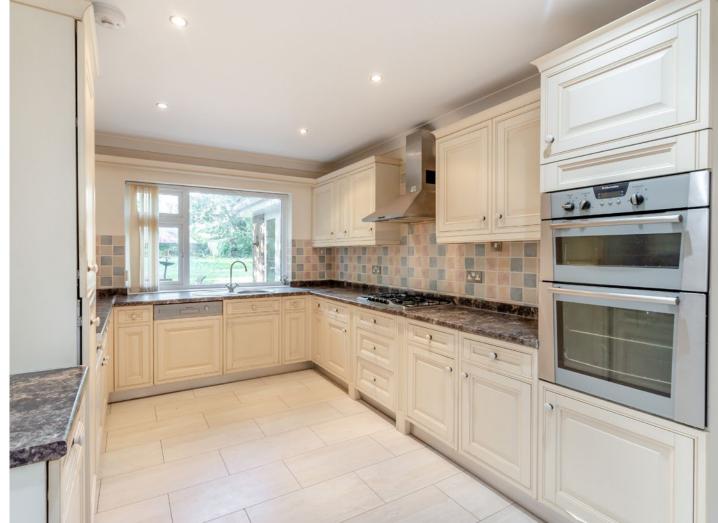

The ground floor comprises a generous lounge with an adjoining dining room that is flooded with natural light, with the added benefit of patio doors opening out to the garden. There is a well-equipped kitchen featuring a range of fitted units with integrated appliances, a shower room & WC, and two double bedrooms. To the first floor there are two further double bedrooms and a three-piece family bathroom.