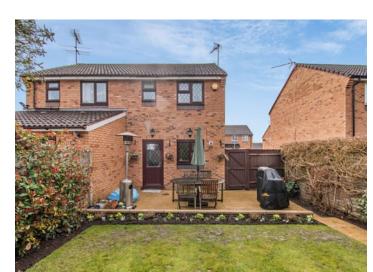

To the first floor there are two good sized modern bedrooms with spotlights in the ceiling and a bright, modern family bathroom with cream tiles.

To the side of the property is a private driveway for two cars. The rear garden is beautifully landscaped with a large patio area.