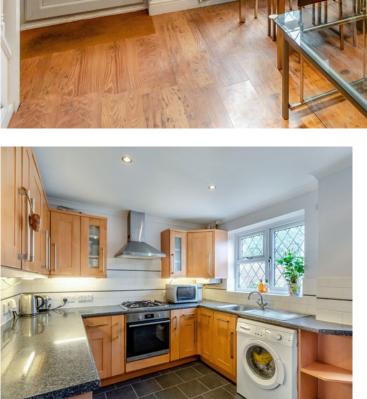

# **Description**

Robsons are pleased to present this immaculate two bedroom semi detached property.

There is a good sized reception room leading to the kitchen with room for dining. The modern kitchen has ample storage and integrated appliances together with a door leading into the rear garden.