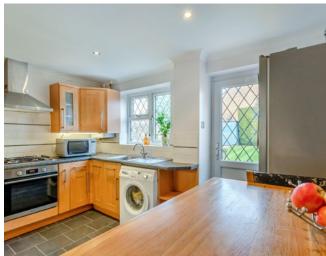

# **Description**

Robsons are pleased to present this immaculate two bedroom semi detached property.

There is a good sized reception room leading to the kitchen with room for dining. The modern kitchen has ample storage and integrated appliances together with a door leading into the rear garden.