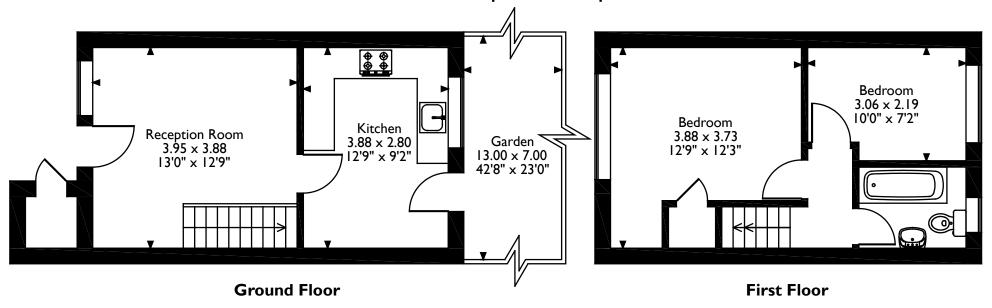

# Springwell Avenue Mill End, Rickmansworth, Hertfordshire Approximate Gross Internal Area Main House = 54 Sq M/582 Sq Ft Outside Shed = 1 Sq M/11 Sq Ft Total = 55 Sq M/593 Sq Ft

Please note that the location of doors, windows and other items are approximate and this floorplan is to be used for illustrative purposes only. Unauthorized reproduction is prohibited.