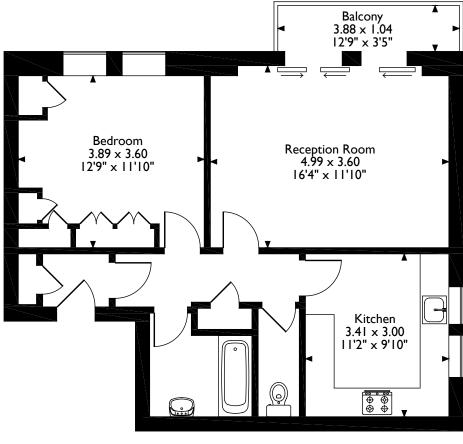

## Watford Road, Northwood Approximate Gross Internal Area 59 Sq M/635 Sq Ft

First Floor

Please note that the location of doors, windows and other items are approximate and this floorplan is to be used for illustrative purposes only. Unauthorized reproduction is prohibited.