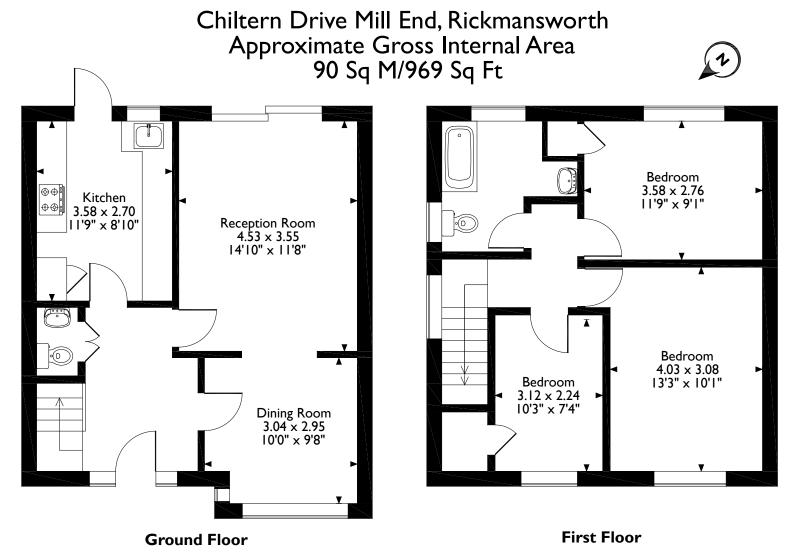

## **Description**

This three bedroom family home has well presented accommodation with convenient off street parking to the front.

To the ground floor is a welcoming entrance hall with stairs to the first floor and a guest cloakroom. The through sitting/ dining room has two separate access doors, together with an open archway connecting the rooms, making this a light and bright room with patio doors to the rear garden. There is a modern kitchen, fitted with a range of light wood units providing ample storage space, with integrated appliances and also room for free standing items, There is also a door to the rear garden.

To the first floor are three bedrooms and the family bathroom.

The property is approached via an own driveway, providing off street parking. The rear garden has an extensive lawn with hedge borders, together with a gravel and decked patio area for outside entertaining.

### **Additional Information**

Tenure: Freehold

Local Authority: Three Rivers District Council

Energy Efficiency Rating: Band D

Please note that the location of doors, windows and other items are approximate and this floorplan is to be used for illustrative purposes only. Unauthorized reproduction is prohibited.