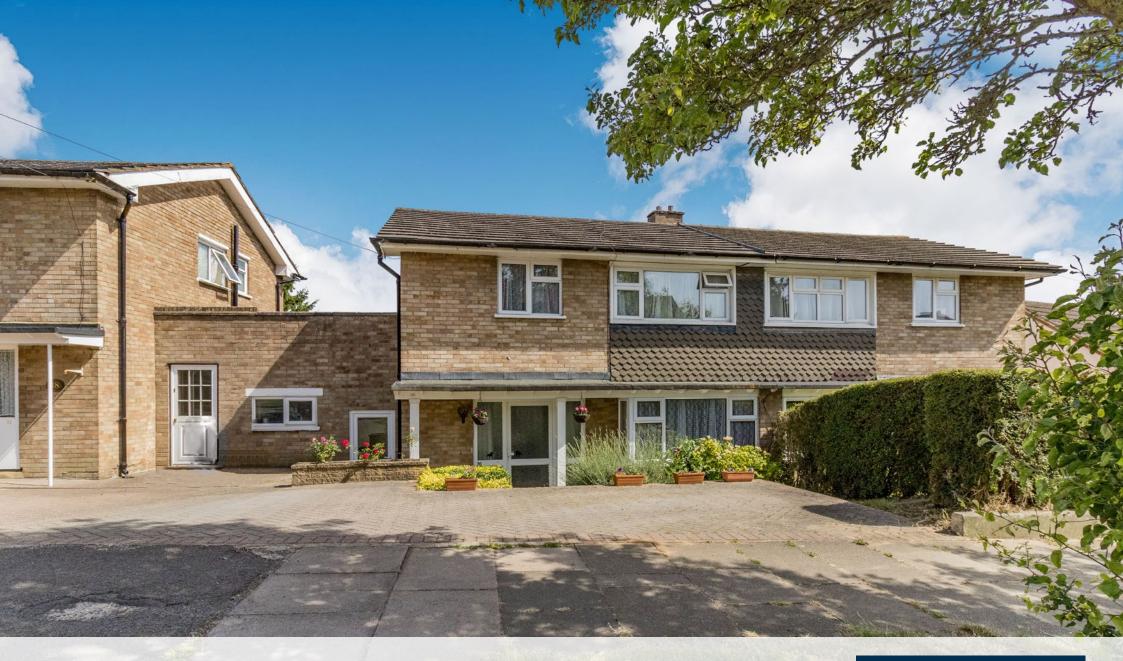

## **Description**

This three bedroom family home has well presented accommodation with convenient off street parking to the front.

To the ground floor is a welcoming entrance hall with stairs to the first floor and a guest cloakroom. The through sitting/ dining room has two separate access doors, together with an open archway connecting the rooms, making this a light and bright room with patio doors to the rear garden. There is a modern kitchen, fitted with a range of light wood units providing ample storage space, with integrated appliances and also room for free standing items, There is also a door to the rear garden.

To the first floor are three bedrooms and the family bathroom.

The property is approached via an own driveway, providing off street parking. The rear garden has an extensive lawn with hedge borders, together with a gravel and decked patio area for outside entertaining.