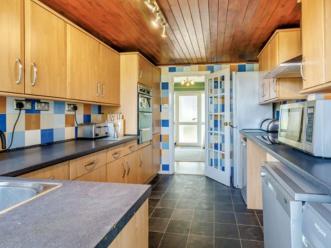

## **Description**

This three bedroom family home has well presented accommodation with convenient off street parking to the front.

To the ground floor is a welcoming entrance hall with stairs to the first floor and a guest cloakroom. The through sitting/ dining room has two separate access doors, together with an open archway connecting the rooms, making this a light and bright room with patio doors to the rear garden. There is a modern kitchen, fitted with a range of light wood units providing ample storage space, with integrated appliances and also room for free standing items, There is also a door to the rear garden.