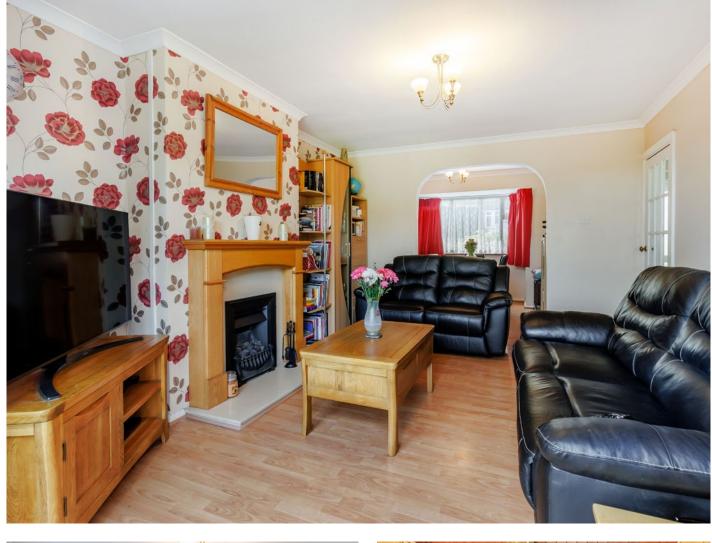

## **Description**

This three bedroom family home has well presented accommodation with convenient off street parking to the front.

To the ground floor is a welcoming entrance hall with stairs to the first floor and a guest cloakroom. The through sitting/ dining room has two separate access doors, together with an open archway connecting the rooms, making this a light and bright room with patio doors to the rear garden. There is a modern kitchen, fitted with a range of light wood units providing ample storage space, with integrated appliances and also room for free standing items, There is also a door to the rear garden.