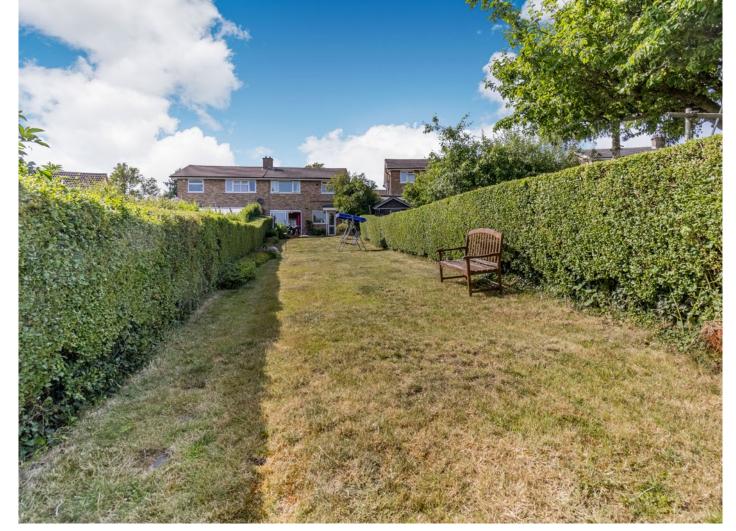

To the first floor are three bedrooms and the family bathroom.

The property is approached via an own driveway, providing off street parking. The rear garden has an extensive lawn with hedge borders, together with a gravel and decked patio area for outside entertaining.