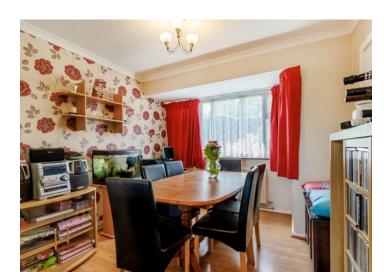

## **Description**

This three bedroom family home has well presented accommodation with convenient off street parking to the front.

To the ground floor is a welcoming entrance hall with stairs to the first floor and a guest cloakroom. The through sitting/ dining room has two separate access doors, together with an open archway connecting the rooms, making this a light and bright room with patio doors to the rear garden. There is a modern kitchen, fitted with a range of light wood units providing ample storage space, with integrated appliances and also room for free standing items, There is also a door to the rear garden.