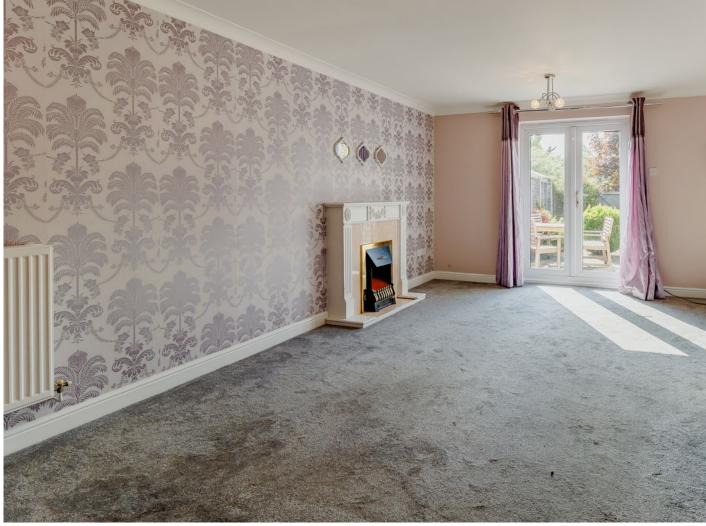

The carpeted reception room has a feature fireplace and patio doors opening to the easy to maintain rear garden, which has close boarded fencing.

To the first floor is the principal bedroom which has fitted wardrobes and an en-suite bathroom. The second bedroom also has an en-suite shower room.