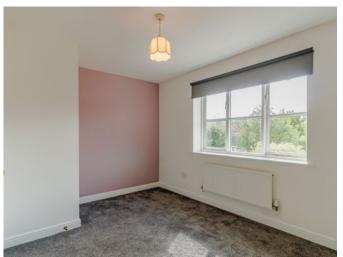

The carpeted reception room has a feature fireplace and patio doors opening to the easy to maintain rear garden, which has close boarded fencing.

To the first floor is the principal bedroom which has fitted wardrobes and an en-suite bathroom. The second bedroom also has an en-suite shower room.