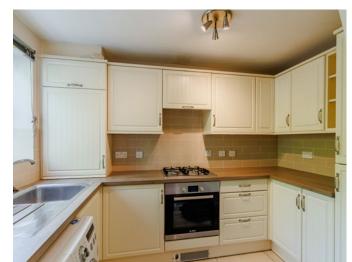

### **Description**

This well presented two bedroom, two bathroom property has stunning views and has the benefit of no onward chain.

The property comprises of an entrance hall leading to the fitted kitchen, which has ample storage, a gas hob and an electric oven.