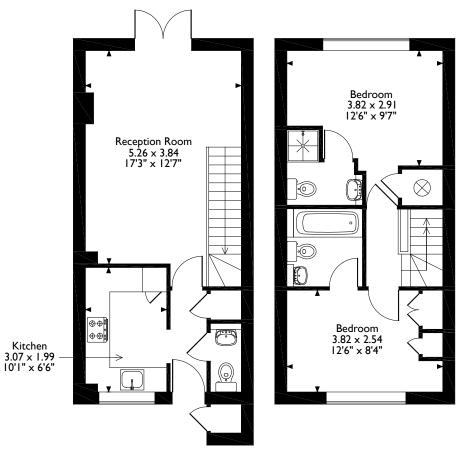

## Byewaters, Watford, Hertfordshire Approximate Gross Internal Area 64 Sq M/688 Sq Ft

### **Ground Floor**

#### First Floor

Please note that the location of doors, windows and other items are approximate and this floorplan is to be used for illustrative purposes only. Unauthorized reproduction is prohibited.