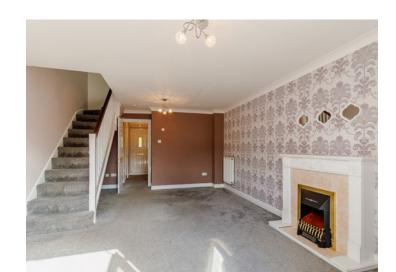

The carpeted reception room has a feature fireplace and patio doors opening to the easy to maintain rear garden, which has close boarded fencing.

To the first floor is the principal bedroom which has fitted wardrobes and an en-suite bathroom. The second bedroom also has an en-suite shower room.