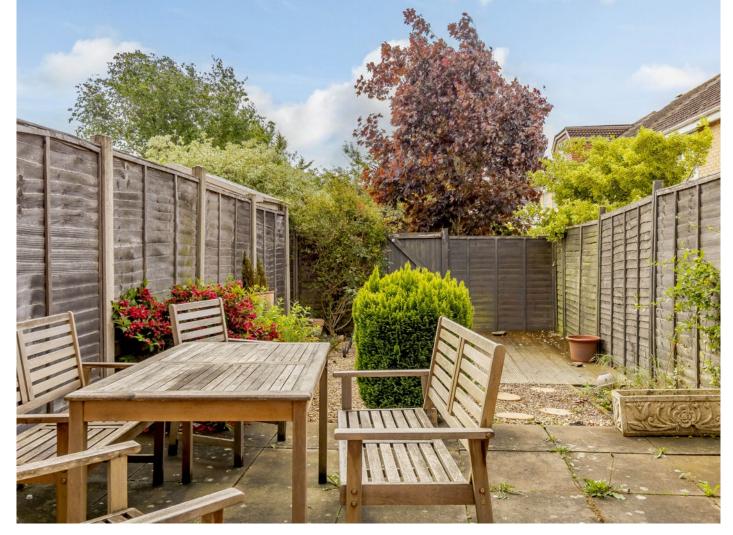

The carpeted reception room has a feature fireplace and patio doors opening to the easy to maintain rear garden, which has close boarded fencing.

To the first floor is the principal bedroom which has fitted wardrobes and an en-suite bathroom. The second bedroom also has an en-suite shower room.