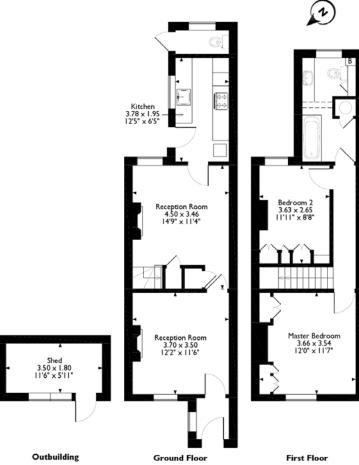

### **Additional Information**

Guide Price: Price on Application

Tenure: Freehold

Local Authority: Three Rivers District Council

Energy Efficiency Rating: Band E

Uxbridge Road, Rickmansworth Approximate Gross Internal Area Main House = 78 Sq M/834 Sq Ft Outbuilding = 6 Sq M/68 Sq Ft

Please note that the location of doors, windows and other items are approximate and this floorplan is to be used for illustrative purposes only. Unauthorized reproduction is prohibited.

Address: 130 High Street, Rickmansworth, Hertfordshire, WD3 1AB Tel: 01923 777762 Email: Rickmansworth@robsonsweb.com