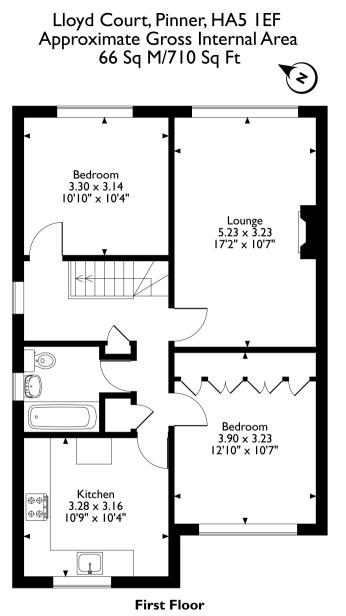

Please note that the location of doors, windows and other items are approximate and this floorplan is to be used for illustrative purposes only. Unauthorized reproduction is prohibited.

REGISTERED OFFICE 2-4 PACKHORSE ROAD, GERRARDS CROSS, BUCKINGHAMSHIRE, ENGLAND, SL9 7QE. COMPANY NO. 07557114. VAT NO. GB211239453