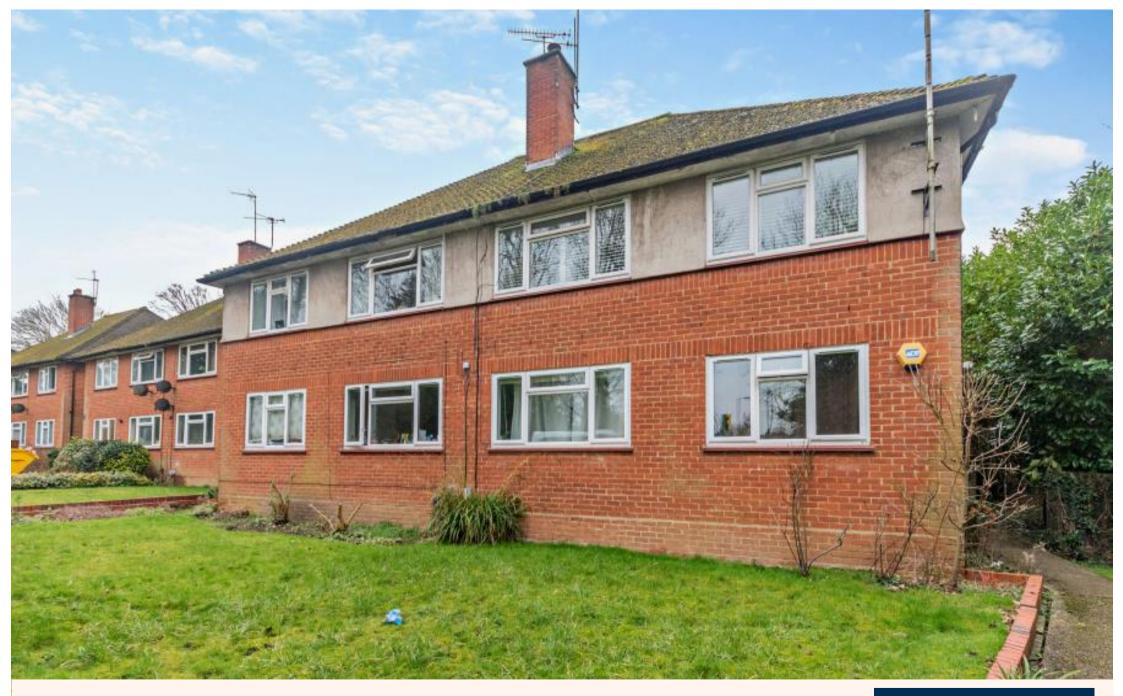

A first double two bedroom maisonette with a rear garden Lloyd Court, Pinner, HA5 1EF

# A first double two bedroom maisonette with a rear garden

Lloyd Court, Pinner, HA5 1EF

• ENTRANCE HALL • STAIRS TO FIRST FLOOR • LIVING ROOM • MODERN FITTED KITCHEN • MAIN BEDROOM WITH FITTED WARDROBES • BEDROOM TWO • FAMILY BATHROOM • REAR GARDEN SPACE • ON STREET PARKING • FURNISHED

## Description

Well presented, first floor, two double bedroom maisonette ideally for local schools and Pinner Town Centre. This property comprises of front facing lounge, fitted kitchen, two double bedrooms and family bathroom. Externally the property boasts rear garden space and street parking. N.B A new EPC has been commissioned