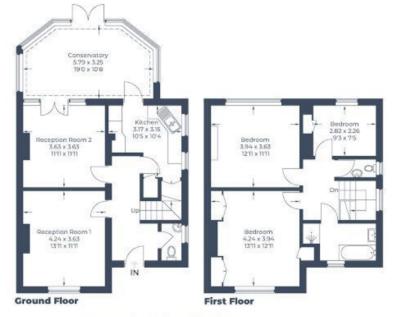

The ground floor comprises an entrance hallway with a guest WC, two good-sized reception rooms with open fires, a conservatory, and a generous kitchen.

To the first floor there are two double bedrooms, a further bedroom and a modern bathroom with a separate WC.

Approximate Gross Internal Area Ground Floor = 72.2 sq m / 777 sq ft First Floor = 55.2 sq m / 594 sq ft Outbuilding = 11.5 sq m / 124 sq ft Total = 138.9 sq m / 1,495 sq ft

Illustration for identification purposes only, measurements are approximate, not to scale.