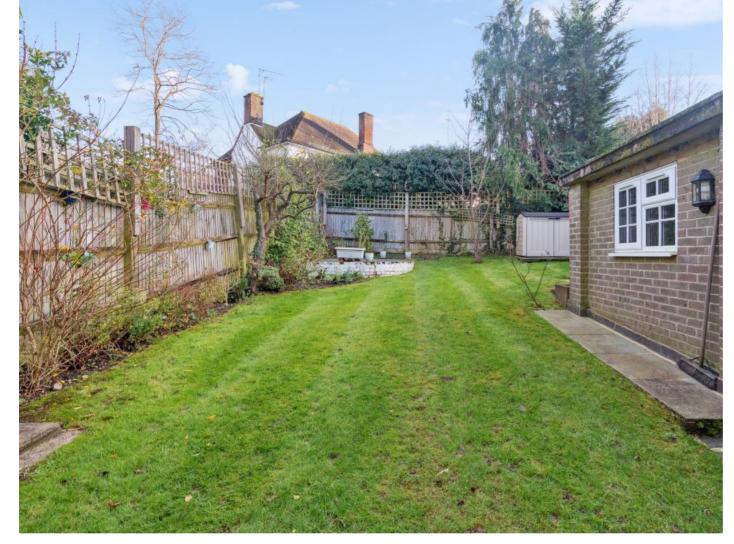

The property features a sizeable rear garden that is well maintained, with an outbuilding complete with power.