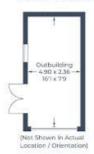

The property features a sizeable rear garden that is well maintained, with an outbuilding complete with power.

Approximate Gross Internal Area Ground Floor = 72.2 sq m / 777 sq ft First Floor = 55.2 sq m / 594 sq ft Outbuilding = 11.5 sq m / 124 sq ft Total = 138.9 sq m / 1,495 sq ft

Illustration for identification purposes only, measurements are approximate, not to scale.