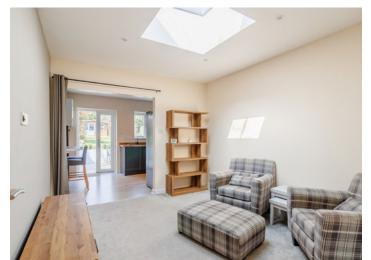

The main house has a porch into the hallway. There is a lounge to the front, with double doors into the open plan kitchen/dining/family room, which has a modern white gloss kitchen with ample storage and work surfaces, breakfast bar, skylight and bi-fold doors onto the patio, together with a door to the utility room which has ample space for a washing machine and a tumble dryer. The ground floor is complemented by a guest cloakroom.