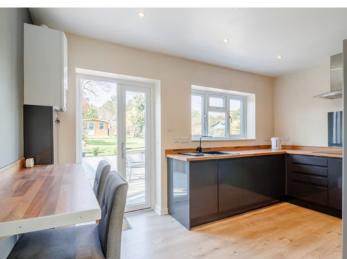

The main house has a porch into the hallway. There is a lounge to the front, with double doors into the open plan kitchen/dining/family room, which has a modern white gloss kitchen with ample storage and work surfaces, breakfast bar, skylight and bi-fold doors onto the patio, together with a door to the utility room which has ample space for a washing machine and a tumble dryer. The ground floor is complemented by a guest cloakroom.