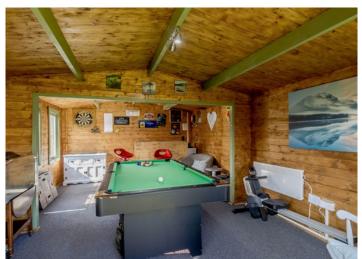

There is a generously sized driveway to the front of the property providing ample off street parking. The westerly facing rear garden is mainly laid to lawn with a large patio adjacent to the property, ideal for entertaining. There is a garden room to the rear of the property which would be ideal for a home office/games room/gym.