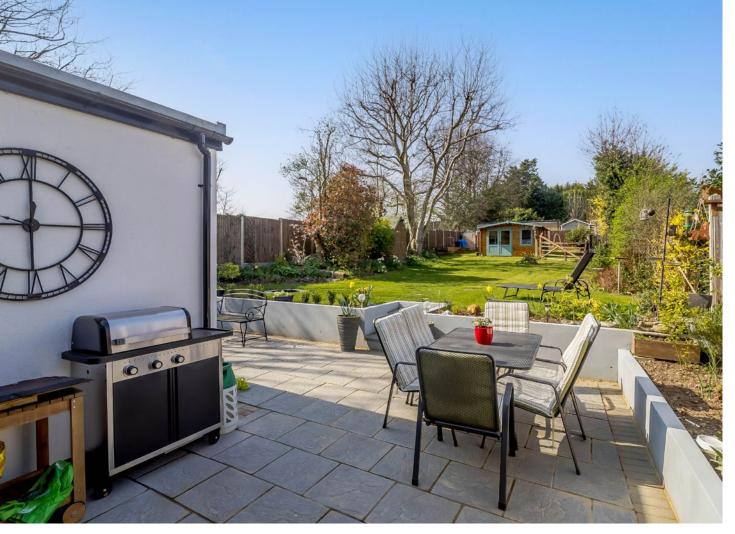

There is a generously sized driveway to the front of the property providing ample off street parking. The westerly facing rear garden is mainly laid to lawn with a large patio adjacent to the property, ideal for entertaining. There is a garden room to the rear of the property which would be ideal for a home office/games room/gym.