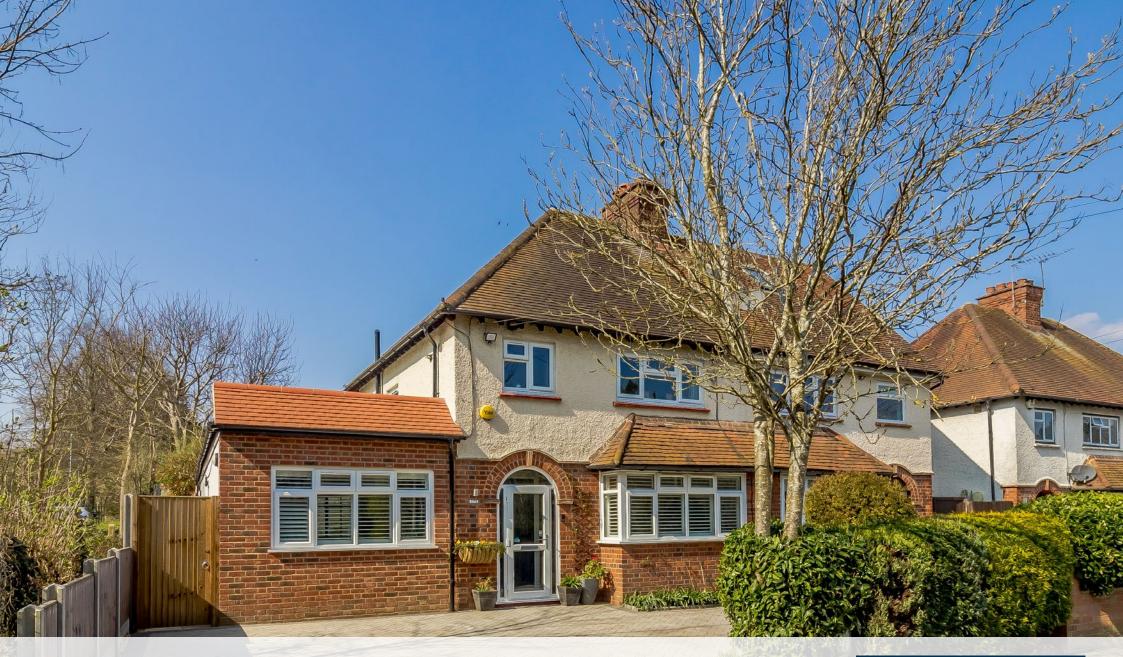

BEAUTIFULLY EXTENDED THREE BEDROOM HOME WITH ONE BEDROOM ANNEXE

Denham Way, Maple Cross, Rickmansworth, Hertfordshire, WD3 9SR

## BEAUTIFULLY EXTENDED THREE BEDROOM HOME WITH ONE BEDROOM ANNEXE

Denham Way, Maple Cross, Rickmansworth, Hertfordshire, WD3 9SR

There is a generously sized driveway to the front of the property providing ample off street parking. The westerly facing rear garden is mainly laid to lawn with a large patio adjacent to the property, ideal for entertaining. There is a garden room to the rear of the property which would be ideal for a home office/games room/gym.