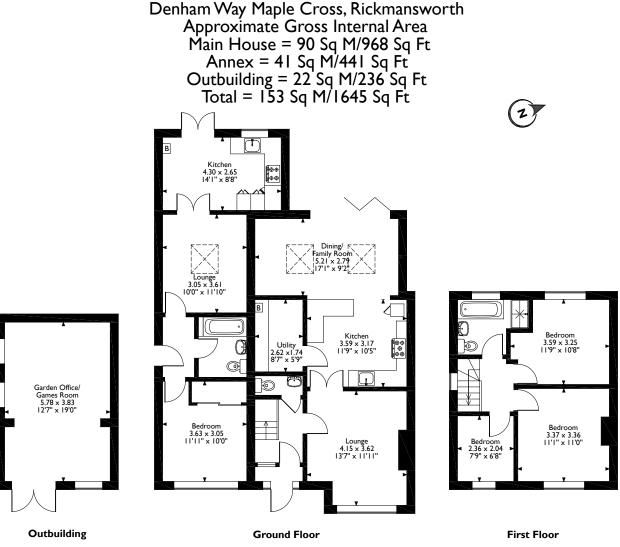

This beautiful house has been skilfully extended and remodelled to a high standard, to create a self contained one bedroom annexe which has a bedroom, bathroom, kitchen, lounge, French doors to the garden and own front door.

The main house has a porch into the hallway. There is a lounge to the front, with double doors into the open plan kitchen/dining/family room, which has a modern white gloss kitchen with ample storage and work surfaces, breakfast bar, skylight and bi-fold doors onto the patio, together with a door to the utility room which has ample space for a washing machine and a tumble dryer. The ground floor is complemented by a guest cloakroom.

To the first floor are three bedrooms and the family bathroom, which has a bath as well as a shower cubicle.

This property has the benefit of a one bedroom annexe which has its own front door and French doors to the rear garden. It has a bedroom, lounge, bathroom and generous kitchen/breakfast room with ample storage.

There is a generously sized driveway to the front of the property providing ample off street parking. The westerly facing rear garden is mainly laid to lawn with a large patio adjacent to the property, ideal for entertaining. There is a garden room to the rear of the property which would be ideal for a home office/games room/gym.

## **Additional Information**

Tenure: Freehold

Local Authority: Three Rivers District Council Energy Efficiency Rating: House - C / Annexe - C

Please note that the location of doors, windows and other items are approximate and this floorplan is to be used for illustrative purposes only. Unauthorized reproduction is prohibited.