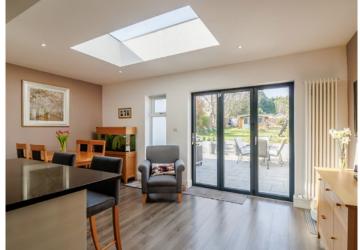

The main house has a porch into the hallway. There is a lounge to the front, with double doors into the open plan kitchen/dining/family room, which has a modern white gloss kitchen with ample storage and work surfaces, breakfast bar, skylight and bi-fold doors onto the patio, together with a door to the utility room which has ample space for a washing machine and a tumble dryer. The ground floor is complemented by a guest cloakroom.