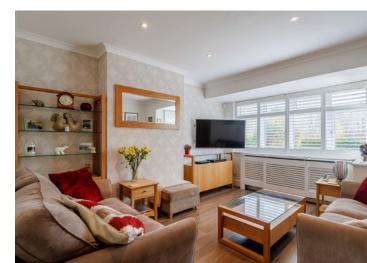

The main house has a porch into the hallway. There is a lounge to the front, with double doors into the open plan kitchen/dining/family room, which has a modern white gloss kitchen with ample storage and work surfaces, breakfast bar, skylight and bi-fold doors onto the patio, together with a door to the utility room which has ample space for a washing machine and a tumble dryer. The ground floor is complemented by a guest cloakroom.