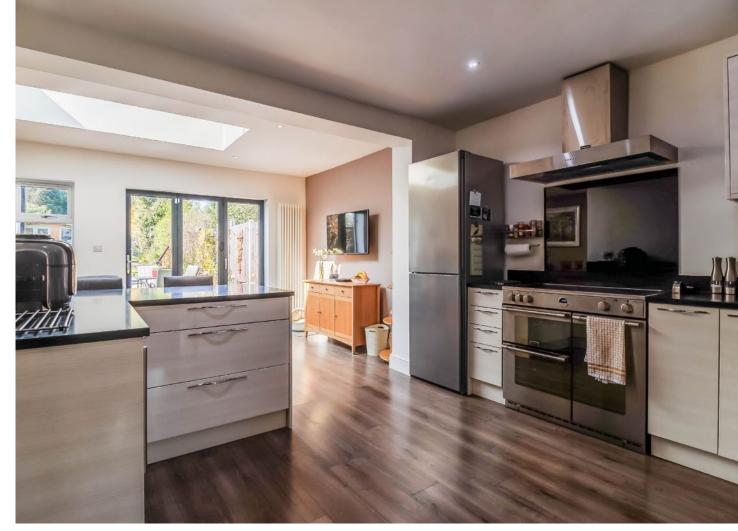

The main house has a porch into the hallway. There is a lounge to the front, with double doors into the open plan kitchen/dining/family room, which has a modern white gloss kitchen with ample storage and work surfaces, breakfast bar, skylight and bi-fold doors onto the patio, together with a door to the utility room which has ample space for a washing machine and a tumble dryer. The ground floor is complemented by a guest cloakroom.