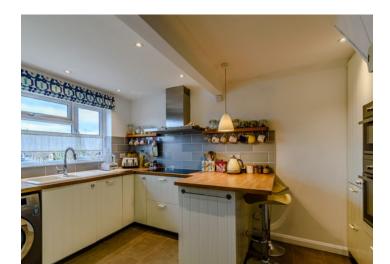

## **Description**

This well presented three bedroom family home has been extended to the rear to create a lovely spacious open plan lounge/dining room.

The property comprises of a kitchen with integrated appliances, to include an electric hob, fitted oven and microwave, and a breakfast bar, together with a bright and spacious open plan lounge/dining room which has a large set of patio doors opening to the patio. The ground floor is complemented by a studio that also opens to the rear garden.