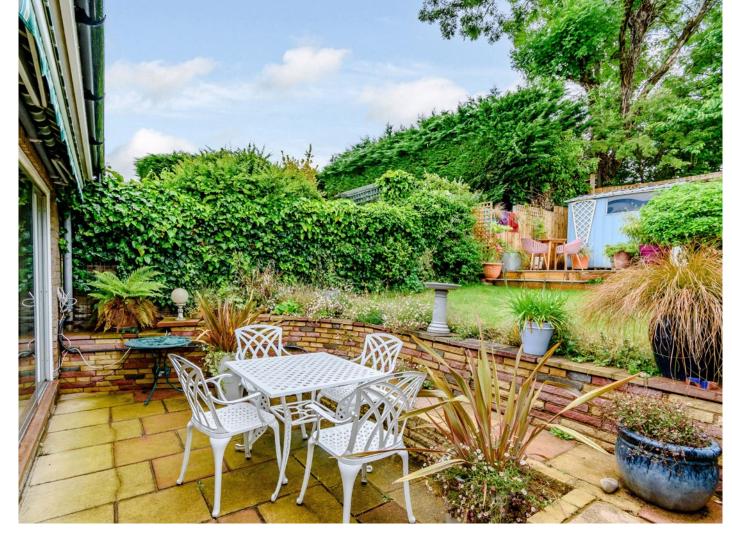

To the first floor are three good sized bedrooms, all with fitted wardrobes, together with the family bathroom which has a bath as well as a shower cubicle. There is also a separate wc.

This lovely family home has a large driveway providing off street parking. The rear garden has a patio area adjacent to the property with steps up to an area of lawn. There is a charming second patio to the rear with a garden shed.