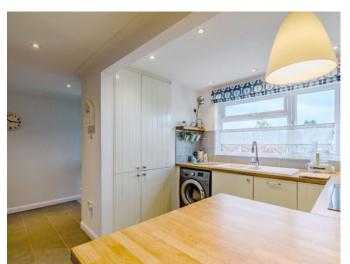

## **Description**

This well presented three bedroom family home has been extended to the rear to create a lovely spacious open plan lounge/dining room.

The property comprises of a kitchen with integrated appliances, to include an electric hob, fitted oven and microwave, and a breakfast bar, together with a bright and spacious open plan lounge/dining room which has a large set of patio doors opening to the patio. The ground floor is complemented by a studio that also opens to the rear garden.