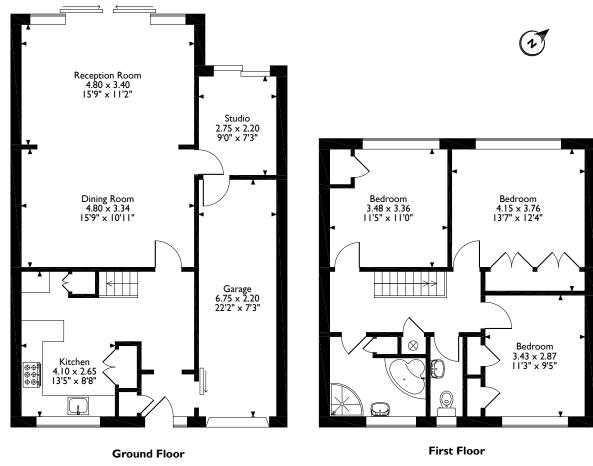

# Sycamore Road Croxley Green, Rickmansworth Approximate Gross Internal Area 131 Sq M/1410 Sq Ft

Please note that the location of doors, windows and other items are approximate and this floorplan is to be used for illustrative purposes only. Unauthorized reproduction is prohibited.