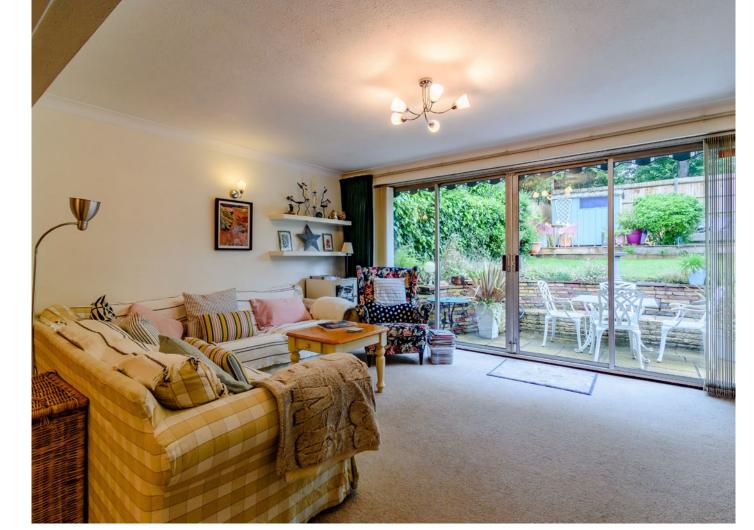

## **Description**

This well presented three bedroom family home has been extended to the rear to create a lovely spacious open plan lounge/dining room.

The property comprises of a kitchen with integrated appliances, to include an electric hob, fitted oven and microwave, and a breakfast bar, together with a bright and spacious open plan lounge/dining room which has a large set of patio doors opening to the patio. The ground floor is complemented by a studio that also opens to the rear garden.

To the first floor are three good sized bedrooms, all with fitted wardrobes, together with the family bathroom which has a bath as well as a shower cubicle. There is also a separate wc.

This lovely family home has a large driveway providing off street parking. The rear garden has a patio area adjacent to the property with steps up to an area of lawn. There is a charming second patio to the rear with a garden shed.