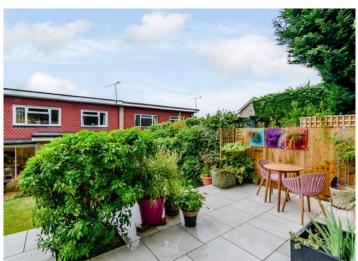

To the first floor are three good sized bedrooms, all with fitted wardrobes, together with the family bathroom which has a bath as well as a shower cubicle. There is also a separate wc.

This lovely family home has a large driveway providing off street parking. The rear garden has a patio area adjacent to the property with steps up to an area of lawn. There is a charming second patio to the rear with a garden shed.