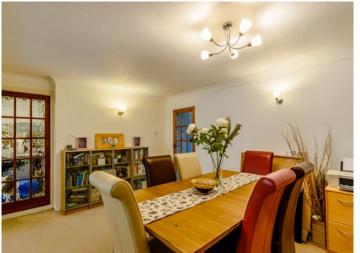

## **Description**

This well presented three bedroom family home has been extended to the rear to create a lovely spacious open plan lounge/dining room.

The property comprises of a kitchen with integrated appliances, to include an electric hob, fitted oven and microwave, and a breakfast bar, together with a bright and spacious open plan lounge/dining room which has a large set of patio doors opening to the patio. The ground floor is complemented by a studio that also opens to the rear garden.