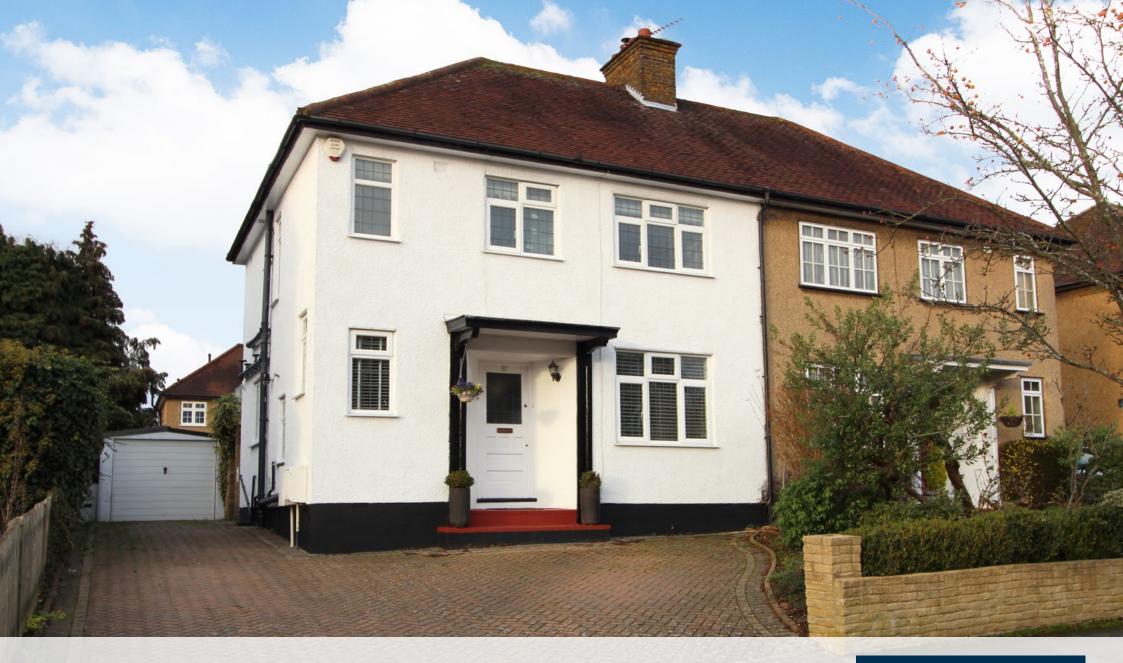

# A BEAUTIFULLY PRESENTED THREE BEDROOM SEMI-DETACHED HOUSE

West Way, Rickmansworth, Hertfordshire, WD3 7EN

# A BEAUTIFULLY PRESENTED THREE BEDROOM SEMI-DETACHED HOUSE

West Way, Rickmansworth, Hertfordshire, WD3 7EN

- TWO RECEPTION ROOMS
- KITCHEN
- GROUND FLOOR CLOAKROOM
- THREE BEDROOMS
- FAMILY BATHROOM
- REAR GARDEN
- OWN DRIVEWAY
- GARAGE
- NO ONWARD CHAIN

## **Description**

Robson's Rickmansworth have pleasure in offering for sale this three bedroom, two reception, semi-detached family home. The property has been lovingly maintained by the current owners and offers bright and spacious accommodation including an entrance hall leading to two reception rooms, kitchen and WC. There is a sweeping staircase leading to the first floor, where there are three bedrooms and a family bathroom. To the front of the property there is a driveway providing off-street parking and a well maintained garden to the rear. Planning permission was granted in June 2017 for a single storey side and rear extension as well as a loft conversion.