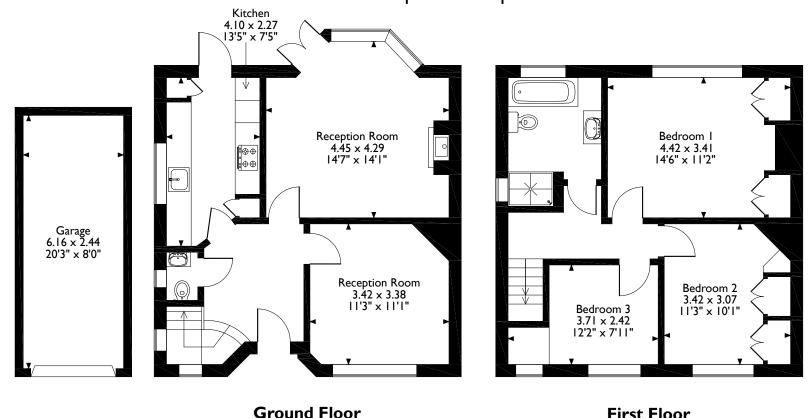

#### **Additional Information**

Guide Price: Price on Application

Tenure: Freehold

Local Authority: Three Rivers District Council

Energy Efficiency Rating: Band E

West Way, Rickmansworth, Hertfordshire Approximate Gross Internal Area Main House = 97 Sq M/1041 Sq Ft Garage = 15 Sq M/162 Sq Ft Total = 112 Sq M/1203 Sq Ft

**First Floor** 

Please note that the location of doors, windows and other items are approximate and this floorplan is to be used for illustrative purposes only. Unauthorized reproduction is prohibited.