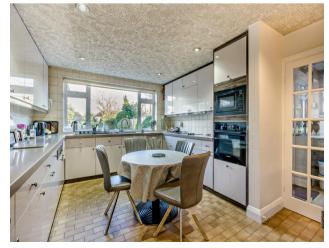

Internally the ground floor offers a spacious living room leading to a separate dining room, guest cloakroom, modern kitchen with integrated appliances utility room and a further reception room. The first floor has four spacious bedrooms one of which has an ensuite and there is also a separate family bathroom. Externally offering a driveway with space for mutliple vehicles with an electric charging point for electric vehicles, a garage and landscaped private rear garden.