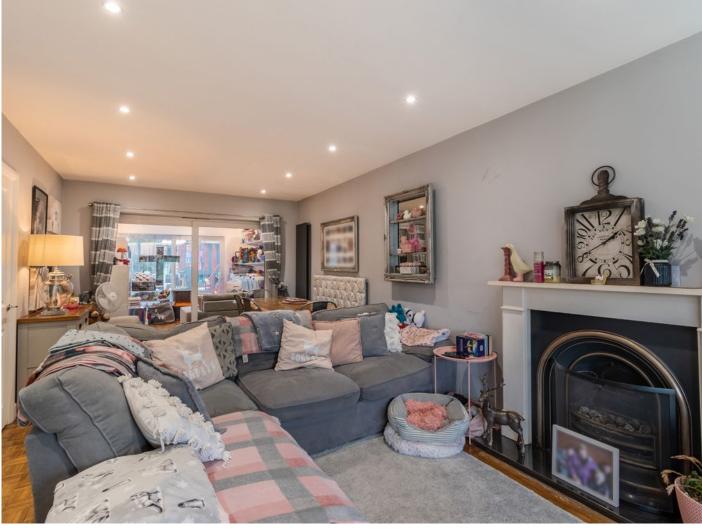

### **Description**

This spacious four bedroom detached property has three living areas, a garage and potential to extend (STPP).

The inviting entrance hall has double doors into the large reception room, set out as a living room and dining room. The living room has a bay window and a feature fireplace and the dining room opens into the playroom, which has patio doors leading to the rear garden.