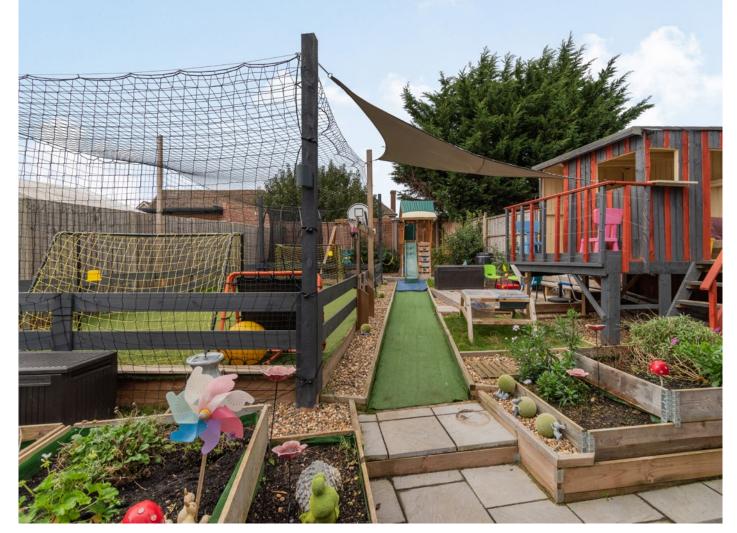

The property has a good sized front garden with own driveway leading to the garage. There is side access to the rear garden which has a patio area with pergola, garden shed and children's play areas.