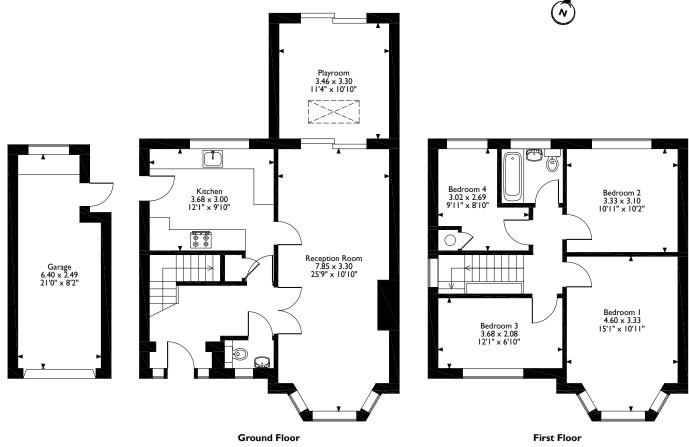

## Uxbridge Road, Rickmansworth, Hertfordshire Main House = 113 Sq M/1216 Sq Ft Garage = 15 Sq M/157 Sq Ft Total = 128 Sq M/1373 Sq Ft

Please note that the location of doors, windows and other items are approximate and this floorplan is to be used for illustrative purposes only. Unauthorized reproduction is prohibited.