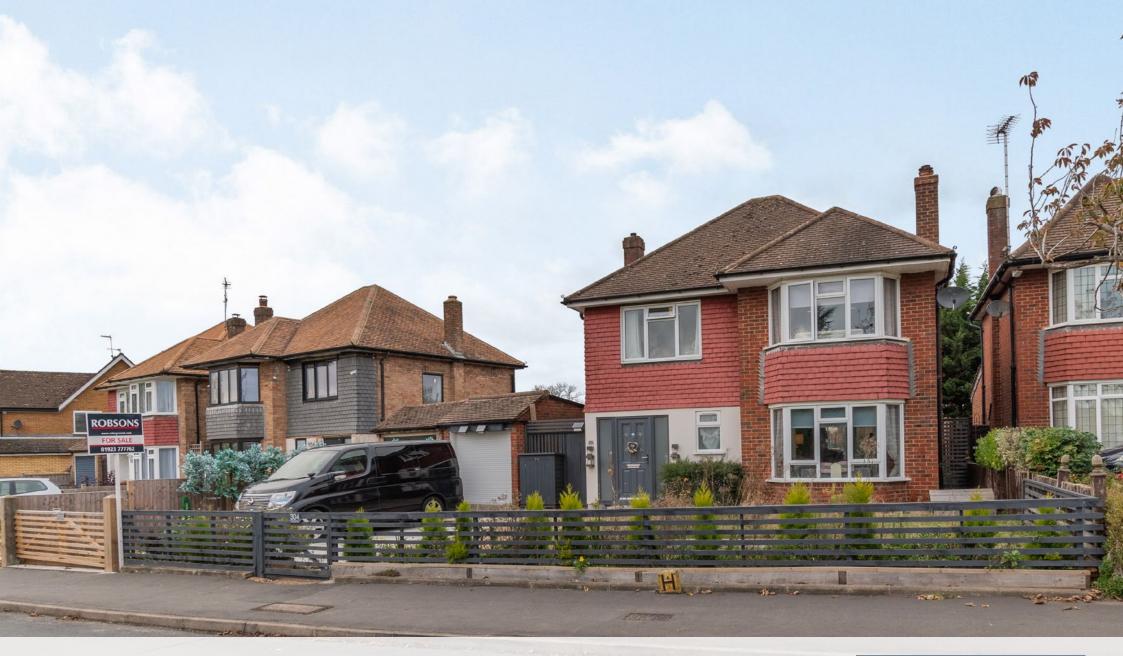

## A 4 BEDROOM DETACHED FAMILY HOME WITH POTENTIAL TO EXTEND

Uxbridge Road, Rickmansworth, Hertfordshire, WD3 8YL

# A 4 BEDROOM DETACHED FAMILY HOME WITH POTENTIAL TO EXTEND

Uxbridge Road, Rickmansworth, Hertfordshire, WD3 8YL

LIVING/DINING ROOM • KITCHEN •
PLAYROOM • GUEST CLOAKROOM • FOUR
BEDROOMS • FAMILY BATHROOM • GARAGE •
OWN DRIVEWAY WITH OFF STREET PARKING •
REAR GARDEN

The property has a good sized front garden with own driveway leading to the garage. There is side access to the rear garden which has a patio area with pergola, garden shed and children's play areas.