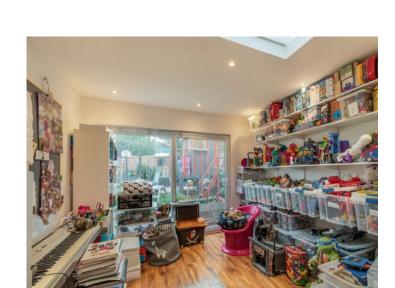

### **Description**

This spacious four bedroom detached property has three living areas, a garage and potential to extend (STPP).

The inviting entrance hall has double doors into the large reception room, set out as a living room and dining room. The living room has a bay window and a feature fireplace and the dining room opens into the playroom, which has patio doors leading to the rear garden.