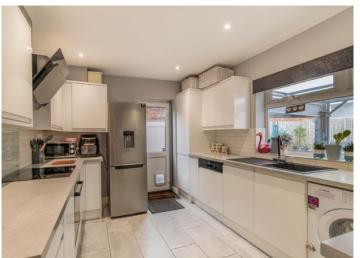

There is a modern kitchen with white gloss units, space for appliances and a door to the side of the property.

The ground floor is complemented by a guest cloakroom.

To the first floor is the principal bedroom with a bay window, three further bedrooms and the modern family bathroom with under sink storage.