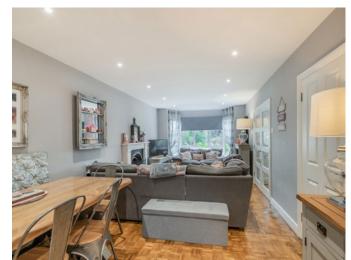

### **Description**

This spacious four bedroom detached property has three living areas, a garage and potential to extend (STPP).

The inviting entrance hall has double doors into the large reception room, set out as a living room and dining room. The living room has a bay window and a feature fireplace and the dining room opens into the playroom, which has patio doors leading to the rear garden.