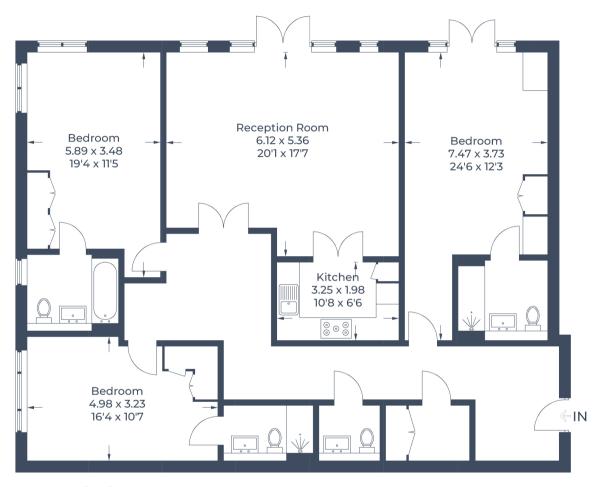

### Approximate Gross Internal Area = 147.5 sq m / 1,588 sq ft

## **Ground Floor**

Illustration for identification purposes only, measurements are approximate, not to scale.

© CJ Property Marketing Produced for Robsons