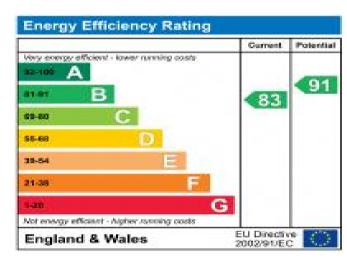

#### **Additional Information**

• Local Authority: Hillingdon

• Council Tax Band:

• Deposit Amount: £3,807.00

• Reservation Payment: One weeks rent

• Energy Efficiency Rating: Band B

• Available Date: 25/11/2024