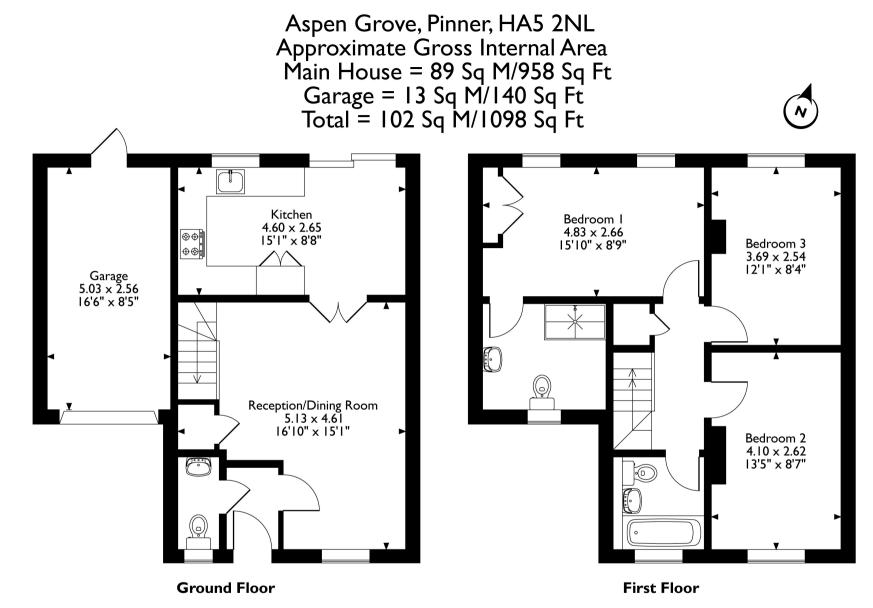

Please note that the location of doors, windows and other items are approximate and this floorplan is to be used for illustrative purposes only. Unauthorized reproduction is prohibited.

REGISTERED OFFICE 2-4 PACKHORSE ROAD, GERRARDS CROSS, BUCKINGHAMSHIRE, ENGLAND, SL9 7QE. COMPANY NO. 07557114. VAT NO. GB211239453