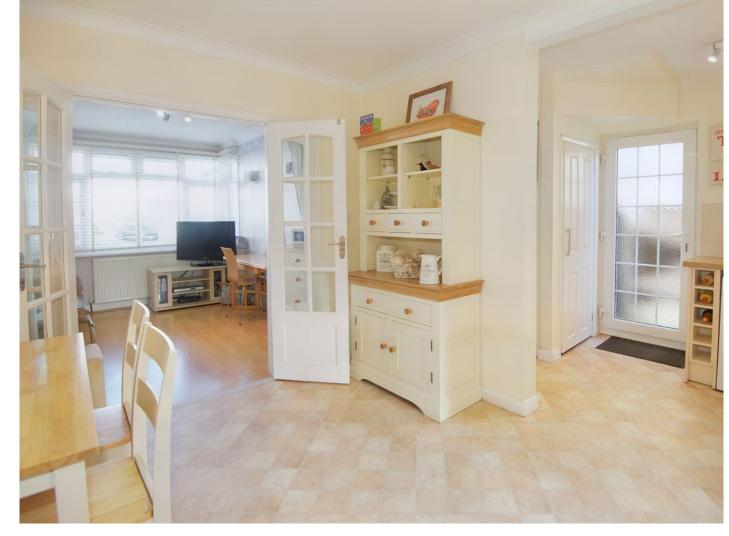

This modernised family home has a light and spacious layout with a welcoming hallway that leads through to the open plan kitchen/dining room which has floor and wall units and ample space for a table and chairs.

The kitchen flows nicely into the two reception rooms one of which has doors and views out onto the garden and the other reception room has plenty of light coming through from the front window.

The ground floor also has the added benefit of an additional bathroom/guest cloakroom.