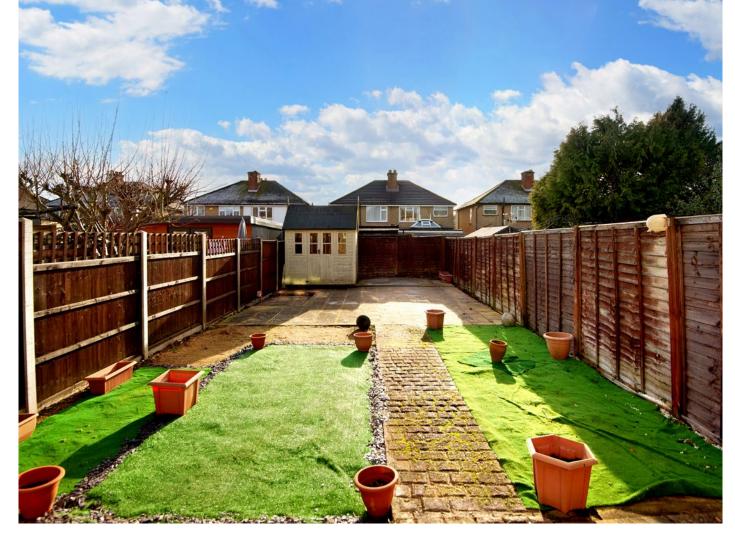

Stairs lead from the left of the entrance hall to the first floor.

There are three bedrooms on the first floor and a family bathroom.

To the front of the property there is off street parking for two vehicles and gated side access through to the rear garden, which is pathed and paved with a garden shed at the rear.