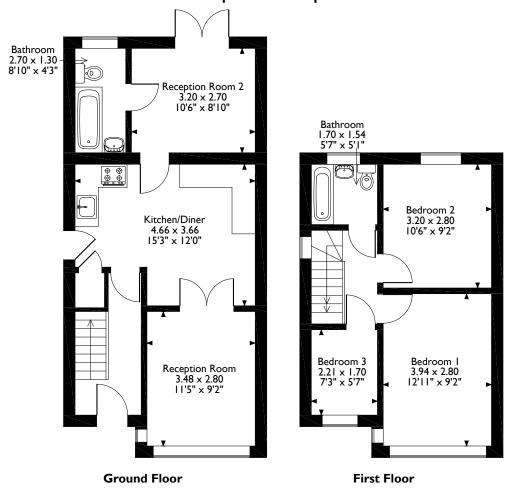

## Winchester Way Croxley Green, Rickmansworth Approximate Gross Internal Area 79 Sq M/845 Sq Ft

Please note that the location of doors, windows and other items are approximate and this floorplan is to be used for illustrative