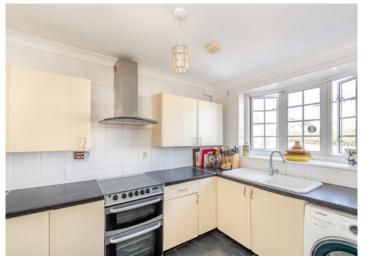

## **Description**

Robsons are pleased to bring to the market this well presented four bedroom semi-detached family home boasting good-sized living accommodation set over three floors.

The accommodation briefly comprises an entrance hallway with access to a fully fitted kitchen, living/dining room and guest w.c. To the first floor three bedrooms and family bathroom / W.C. The second floor boasts access to an additional bedroom and there is access to the flat roof. Externally there is off-street parking leading to the garage. To the rear aspect is a large garden perfect for summer dining. There is also planning permission reference: 76797/APP/2022/1270 for a wraparound ground floor extension.