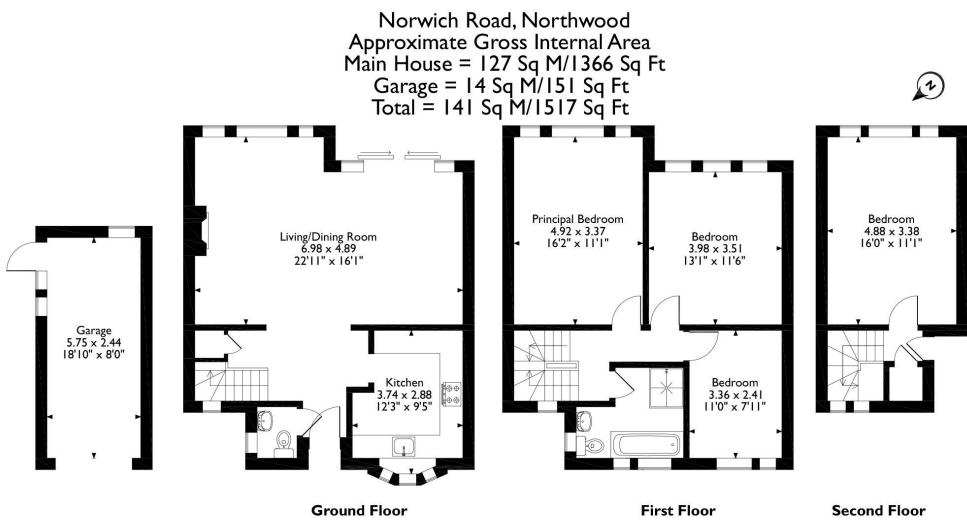

## **Description**

Robsons are pleased to bring to the market this well presented four bedroom semi-detached family home boasting good-sized living accommodation set over three floors.

The accommodation briefly comprises an entrance hallway with access to a fully fitted kitchen, living/dining room and guest w.c. To the first floor three bedrooms and family bathroom / W.C. The second floor boasts access to an additional bedroom and there is access to the flat roof. Externally there is off-street parking leading to the garage. To the rear aspect is a large garden perfect for summer dining. There is also planning permission reference: 76797/APP/2022/1270 for a wraparound ground floor extension.

#### **Additional Information**

Tenure: Freehold

Local Authority: London Borough of Hillingdon

Council Tax: Band E

Energy Efficiency Rating: Band D

Please note that the location of doors, windows and other items are approximate and this floorplan is to be used for illustrative purposes only. Unauthorized reproduction is prohibited.