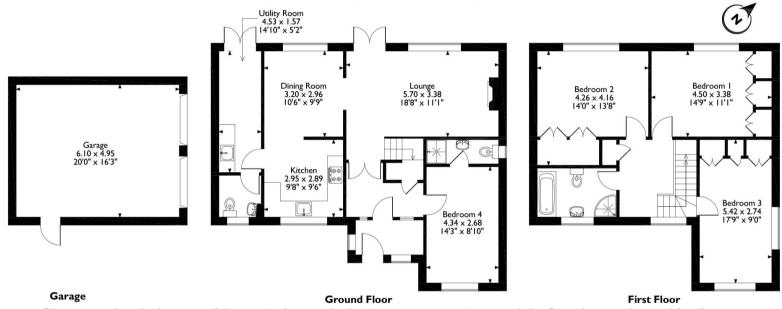

# Devonshire Road, Pinner Approximate Gross Internal Area 166 Sq M/1787 Sq Ft

Please note that the location of doors, windows and other items are approximate and this floorplan is to be used for illustrative purposes only. Unauthorized reproduction is prohibited.