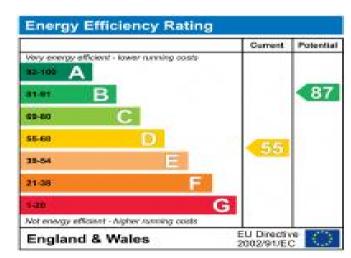

## **Additional Information**

• Local Authority: Harrow

• Council Tax Band: D

• Deposit Amount: £2,711.00

• Reservation Payment: One weeks rent

• Energy Efficiency Rating: Band D

• Available Date: 13/09/2024