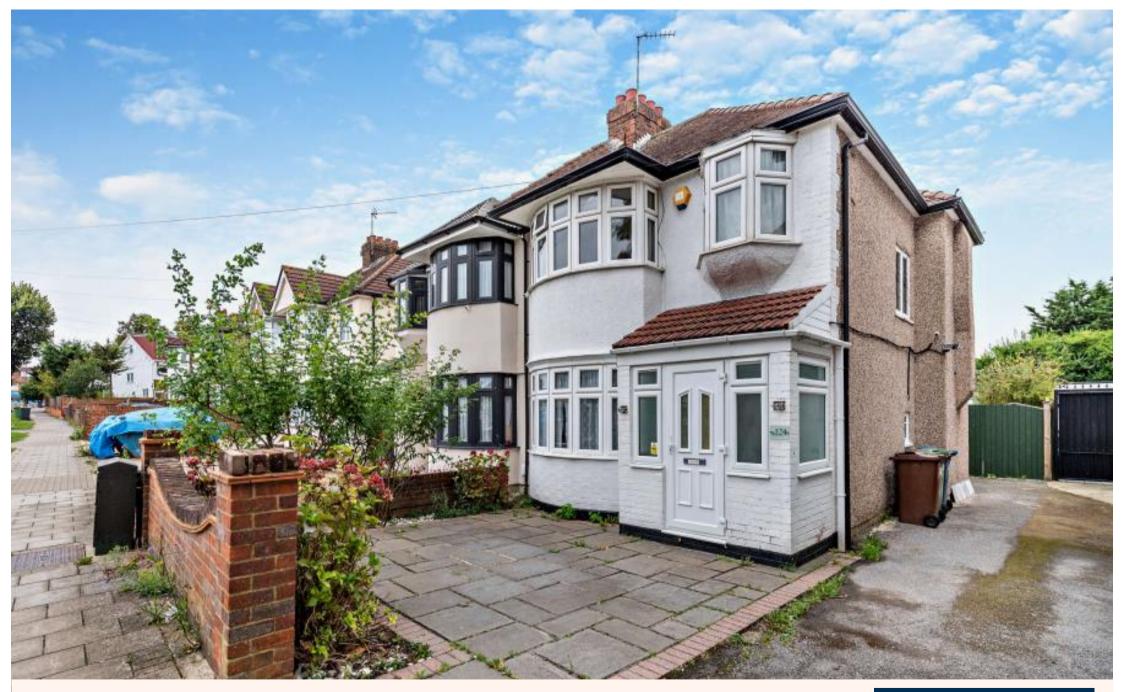

A three bedroom semi-detached house in a popular residential location Carlyon Avenue, Harrow, HA2 8SW

Asking Price: £2,350 pcm

## A three bedroom semi-detached house in a popular residential location

Carlyon Avenue, Harrow, HA2 8SW

• ENTRANCE HALLWAY • MODERN FITTED KITCHEN • OPEN PLAN LOUNGE/DINING ROOM • TWO DOUBLE BEDROOMS WITH FITTED WARDROBES • SINGLE BEDROOM • FAMILY BATHROOM & SHOWER • OUTBUILDING/OFFICE • SPACIOUS GARDEN • PARKING VIA OWN DRIVEWAY • UNFURNISHED

## **Description**

An outstanding three bedroom semi-detached house in a popular residential location. The property comprises of entrance hallway, modern kitchen with fully fitted appliances, open plan lounge/dining room with doors leading to the rear garden. To the first floor there are two generous double bedrooms with fitted wardrobes and a further single bedroom. The family bathroom is finished to a high specification with a shower and a bath. The property is offered unfurnished and benefits parking via own driveway and a spacious rear garden with an outhouse/office fully wired making it the ideal place to work from home.