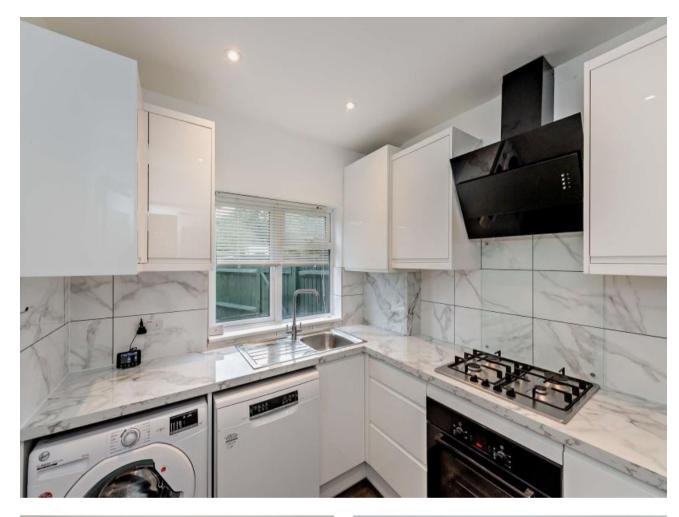

## **Description**

An outstanding three bedroom semi-detached house in a popular residential location. The property comprises of entrance hallway, modern kitchen with fully fitted appliances, open plan lounge/dining room with doors leading to the rear garden. To the first floor there are two generous double bedrooms with fitted wardrobes and a further single bedroom. The family bathroom is finished to a high specification with a shower and a bath. The property is offered unfurnished and benefits parking via own driveway and a spacious rear garden with an outhouse/office fully wired making it the ideal place to work from home.