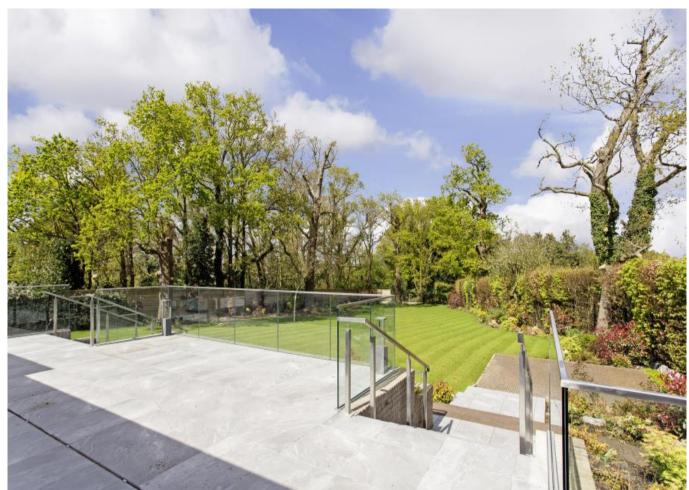

## **Description**

With a gated entrance the driveway provides parking for multiple vehicles and a double garage. A newly constructed 5 bedroom, 5 bathroom detached home, offering spacious light filled accommodation over three well-appointed levels. With a bespoke marble and glass staircase to the living room continuing through to a large stylish open plan kitchen/dining/living area doors to terrace. The principal bedroom suite with walk-in dressing room and ensuite bathroom, four further double bedrooms, all with fitted wardrobes and ensuite shower rooms. The lower ground floor has a kitchenette, an air-conditioned games/cinema room with doors to an outer courtyard. Further benefits include steam room and sauna, plus a shower room and wc. The first floor hosts a recreation room/study, and outside terrace with 360 degree views of surrounding countryside. \*\* An advance reservation payment of one weeks rent is required to secure the property \*\*