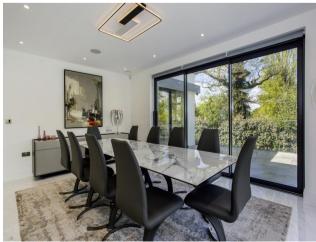

## **Description**

With a gated entrance the driveway provides parking for multiple vehicles and a double garage. A newly constructed 5 bedroom, 5 bathroom detached home, offering spacious light filled accommodation over three well-appointed levels. With a bespoke marble and glass staircase to the living room continuing through to a large stylish open plan kitchen/dining/living area doors to terrace. The principal bedroom suite with walk-in dressing room and ensuite bathroom, four further double bedrooms, all with fitted wardrobes and ensuite shower rooms. The lower ground floor has a kitchenette, an air-conditioned games/cinema room with doors to an outer courtyard. Further benefits include steam room and sauna, plus a shower room and wc. The first floor hosts a recreation room/study, and outside terrace with 360 degree views of surrounding countryside. \*\* An advance reservation payment of one weeks rent is required to secure the property \*\*