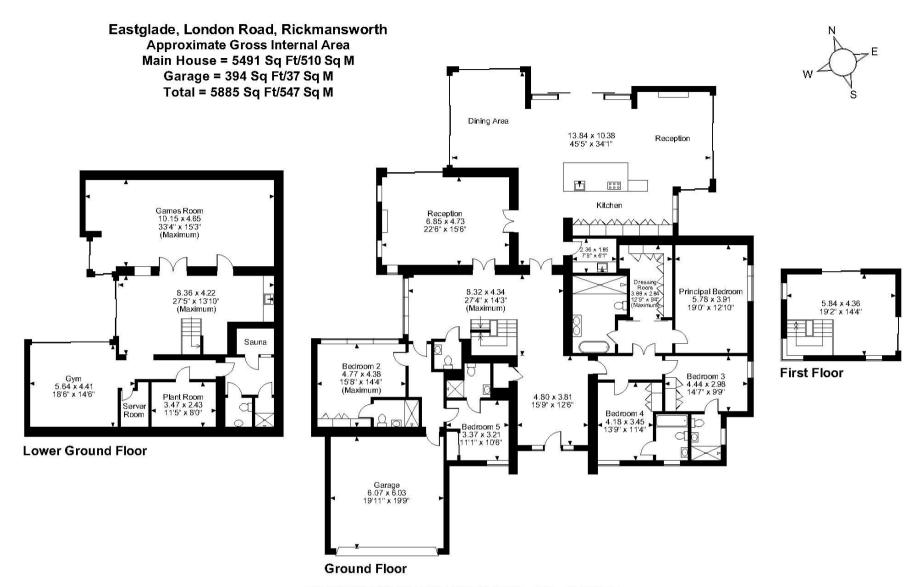

#### FOR ILLUSTRATIVE PURPOSES ONLY - NOT TO SCALE

The position & size of doors, windows, appliances and other features are approximate only.

© ehouse. Unauthorised reproduction prohibited. Drawing ref. dig/8550915/KKM