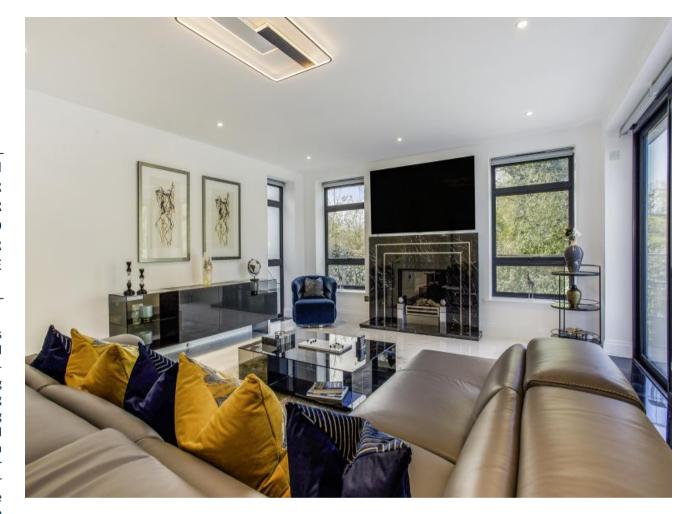

## **Description**

With a gated entrance the driveway provides parking for multiple vehicles and a double garage. A newly constructed 5 bedroom, 5 bathroom detached home, offering spacious light filled accommodation over three well-appointed levels. With a bespoke marble and glass staircase to the living room continuing through to a large stylish open plan kitchen/dining/living area doors to terrace. The principal bedroom suite with walk-in dressing room and ensuite bathroom, four further double bedrooms, all with fitted wardrobes and ensuite shower rooms. The lower ground floor has a kitchenette, an air-conditioned games/cinema room with doors to an outer courtyard. Further benefits include steam room and sauna, plus a shower room and wc. The first floor hosts a recreation room/study, and outside terrace with 360 degree views of surrounding countryside. \*\* An advance reservation payment of one weeks rent is required to secure the property \*\*