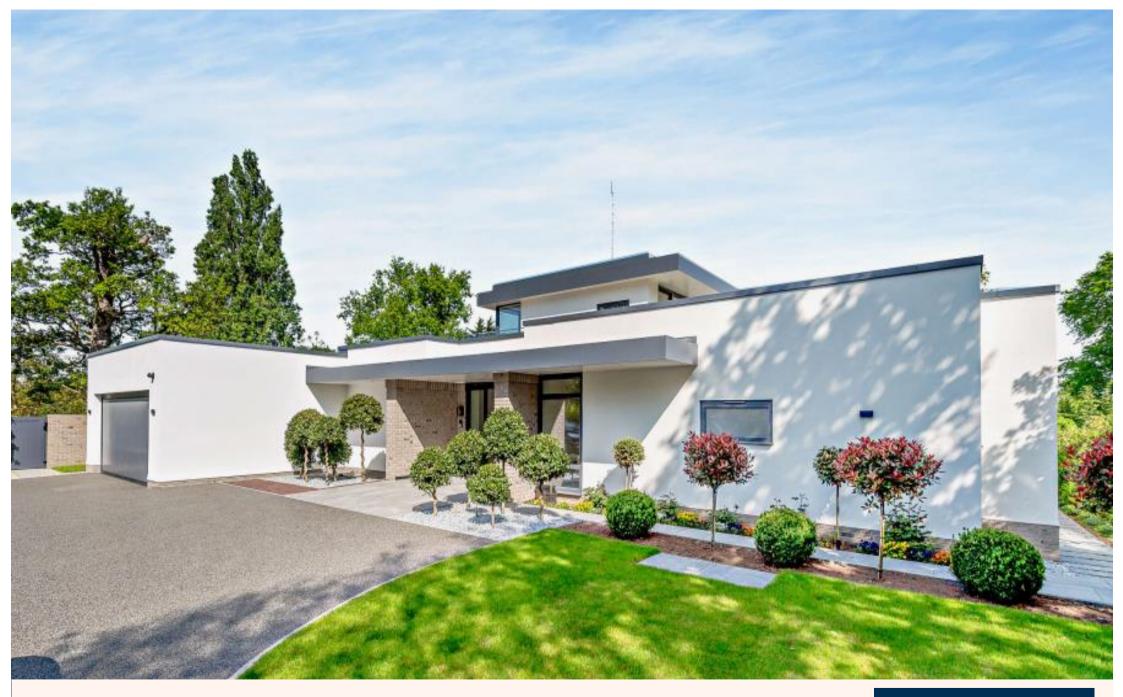

## **Description**

With a gated entrance the driveway provides parking for multiple vehicles and a double garage. A newly constructed 5 bedroom, 5 bathroom detached home, offering spacious light filled accommodation over three well-appointed levels. With a bespoke marble and glass staircase to the living room continuing through to a large stylish open plan kitchen/dining/living area doors to terrace. The principal bedroom suite with walk-in dressing room and ensuite bathroom, four further double bedrooms, all with fitted wardrobes and ensuite shower rooms. The lower ground floor has a kitchenette, an air-conditioned games/cinema room with doors to an outer courtyard. Further benefits include steam room and sauna, plus a shower room and wc. The first floor hosts a recreation room/study, and outside terrace with 360 degree views of surrounding countryside. \*\* An advance reservation payment of one weeks rent is required to secure the property \*\*