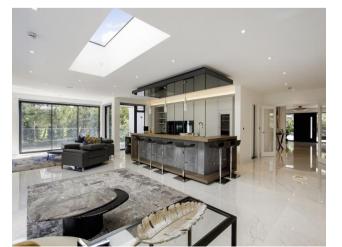

## **Description**

With a gated entrance the driveway provides parking for multiple vehicles and a double garage. A newly constructed 5 bedroom, 5 bathroom detached home, offering spacious light filled accommodation over three well-appointed levels. With a bespoke marble and glass staircase to the living room continuing through to a large stylish open plan kitchen/dining/living area doors to terrace. The principal bedroom suite with walk-in dressing room and ensuite bathroom, four further double bedrooms, all with fitted wardrobes and ensuite shower rooms. The lower ground floor has a kitchenette, an air-conditioned games/cinema room with doors to an outer courtyard. Further benefits include steam room and sauna, plus a shower room and wc. The first floor hosts a recreation room/study, and outside terrace with 360 degree views of surrounding countryside. \*\* An advance reservation payment of one weeks rent is required to secure the property \*\*