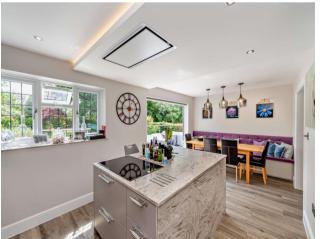

## **Description**

Robsons are excited to bring to the market this stunning four bedroom detached family home situated on the private Gatehill Estate. The property is finished to an extremely high standard and comprises, spacious entrance hall, front facing sitting room, open plan kitchen/ dining room with bi-fold patio doors leading out to decked patio overlooking the well-manicured garden, a rear facing lounge with bi-fold patio doors, ground floor w/c, office/study, large master bedroom with fitted wardrobes and ensuite bathroom, three further double bedrooms and a family bathroom. The property also features a large rear garden with a raised decked patio area, a large driveway providing parking for multiple vehicles and a front garden.