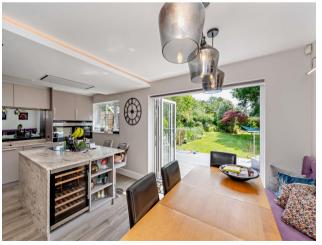

## **Description**

Robsons are excited to bring to the market this stunning four bedroom detached family home situated on the private Gatehill Estate. The property is finished to an extremely high standard and comprises, spacious entrance hall, front facing sitting room, open plan kitchen/ dining room with bi-fold patio doors leading out to decked patio overlooking the well-manicured garden, a rear facing lounge with bi-fold patio doors, ground floor w/c, office/study, large master bedroom with fitted wardrobes and ensuite bathroom, three further double bedrooms and a family bathroom. The property also features a large rear garden with a raised decked patio area, a large driveway providing parking for multiple vehicles and a front garden.