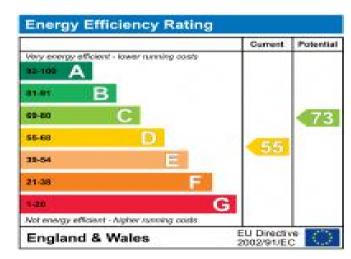

### Additional Information

• Local Authority: Hillingdon

• Council Tax Band: G

• Deposit Amount: £6,853.00

• Reservation Payment: One weeks rent

• Energy Efficiency Rating: Band D

• Available Date: 30/04/2025