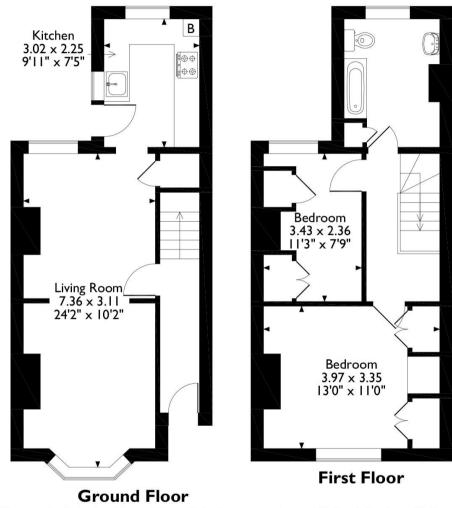

## Shotley, TheChase, Pinner, HA5 5QP Approximate Gross Internal Area 72 Sq M/776 Sq Ft

Please note that the location of doors, windows and other items are approximate and this floorplan is to be used for illustrative purposes only. Unauthorized reproduction is prohibited.