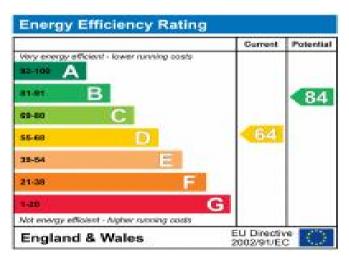

#### **Additional Information**

• Locall Authority: Watford

• Council Tax Band: C

• Deposit Amount: £2,307.00

• Reservation Payment: One weeks rent

• Energy Efficiency Rating: Band D

• Available Date: 13/03/2024