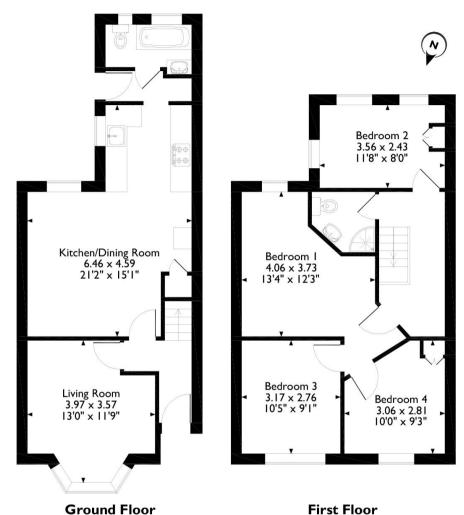

## Parker Street, Watford, Hertfordshire, WD24 5EY Approximate Gross Internal Area 95 Sq M/1022 Sq Ft

Please note that the location of doors, windows and other items are approximate and this floorplan is to be used for illustrative purposes only. Unauthorized reproduction is prohibited.