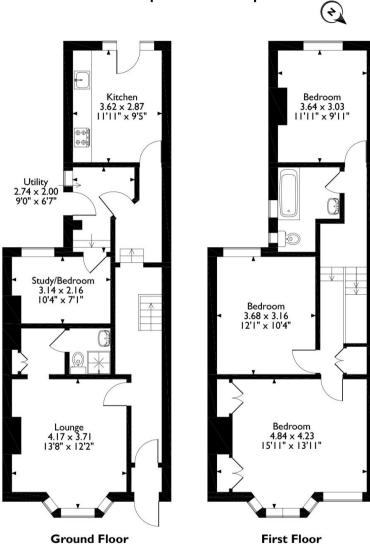

# A three bedroom family home in an ideal location

Parkfield Road, South Harrow, HA2 8LB

• ENTRANCE HALL • LIVING ROOM • STUDY/BEDROOM • WC/SHOWER ROOM • KITCHEN & UTILITY ROOM • THREE BEDROOMS • BATHROOM • REAR GARDEN • OFF STREET PARKING • UNFURNISHED

## **Description**

Robsons are delighted to offer this charming three bedroom home, bursting with light in the heart of South Harrow. The property boasts three double bedrooms, a family bathroom, downstairs shower room and a well equipped, modern kitchen. Also benefitting a fourth bedroom/study and a seperate utility room with energy efficient appliances. Further benefits include off street parking and a well maintained private garden with patio area.