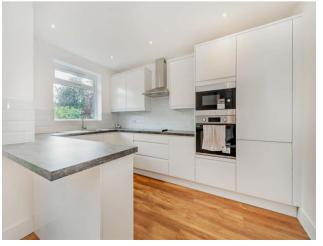

## **Description**

A three bedroom semi-detached family home perfectly positioned for local amenities and excellent transport links. To the ground floor is an entrance hall, living room with bay window and a light and bright open plan kitchen/dining room. The kitchen is fitted with a range of white modern units with some integrated appliances and there is lightwood effect flooring throughout the ground floor. To the first floor are three bedrooms and a modern family bathroom. To the rear of the property is a garden mainly laid to lawn and to the front is a driveway providing off street parking and access to the garage.