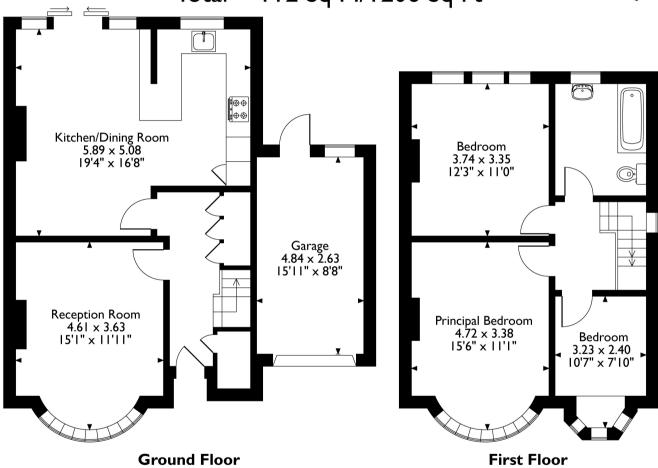

## **Description**

A three bedroom semi-detached family home perfectly positioned for local amenities and excellent transport links. To the ground floor is an entrance hall, living room with bay window and a light and bright open plan kitchen/dining room. The kitchen is fitted with a range of white modern units with some integrated appliances and there is lightwood effect flooring throughout the ground floor. To the first floor are three bedrooms and a modern family bathroom. To the rear of the property is a garden mainly laid to lawn and to the front is a driveway providing off street parking and access to the garage.

Worple Way, Harrow, HA2 9SW
Approximate Gross Internal Area
Main House = 99 Sq M/1066 Sq Ft
Garage = 13 Sq M/140 Sq Ft
Total = 112 Sq M/1206 Sq Ft

Please note that the location of doors, windows and other items are approximate and this floorplan is to be used for illustrative purposes only. Unauthorized reproduction is prohibited.