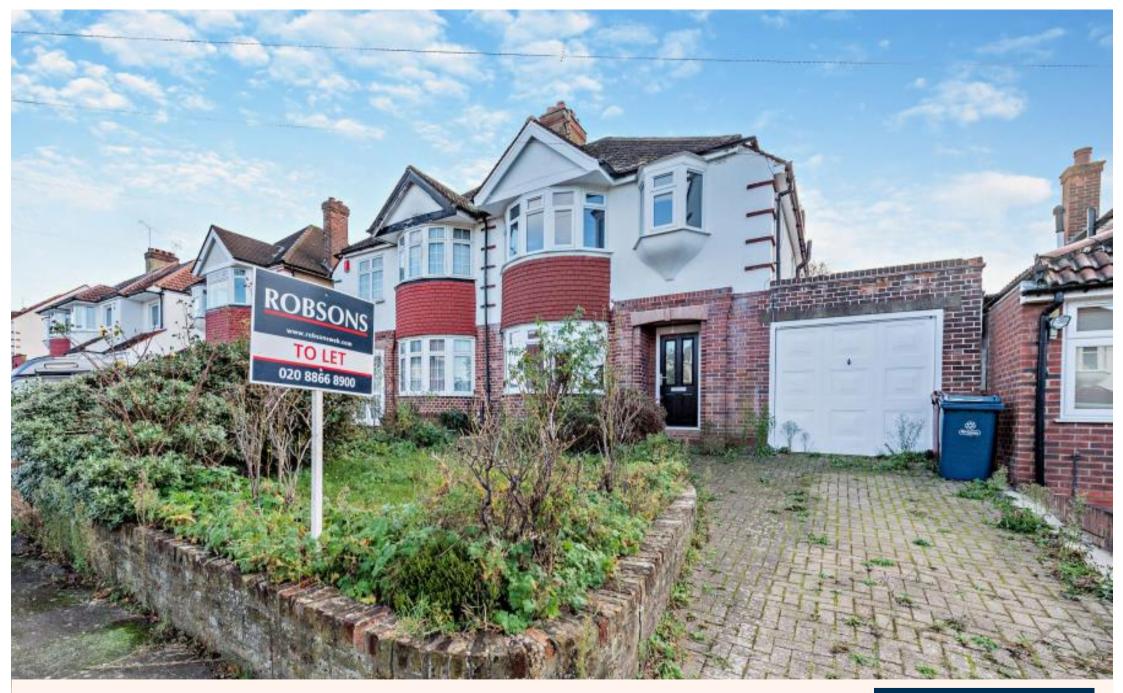

## **Description**

A three bedroom semi-detached family home perfectly positioned for local amenities and excellent transport links. To the ground floor is an entrance hall, living room with bay window and a light and bright open plan kitchen/dining room. The kitchen is fitted with a range of white modern units with some integrated appliances and there is lightwood effect flooring throughout the ground floor. To the first floor are three bedrooms and a modern family bathroom. To the rear of the property is a garden mainly laid to lawn and to the front is a driveway providing off street parking and access to the garage.