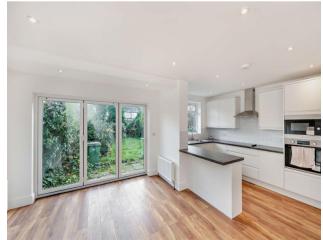

## **Description**

A three bedroom semi-detached family home perfectly positioned for local amenities and excellent transport links. To the ground floor is an entrance hall, living room with bay window and a light and bright open plan kitchen/dining room. The kitchen is fitted with a range of white modern units with some integrated appliances and there is lightwood effect flooring throughout the ground floor. To the first floor are three bedrooms and a modern family bathroom. To the rear of the property is a garden mainly laid to lawn and to the front is a driveway providing off street parking and access to the garage.