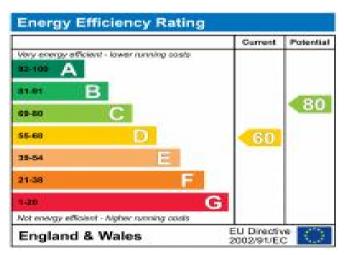

#### **Additional Information**

• Local Authority: Hillingdon

• Council Tax Band: E

• Deposit Amount: £2,307.00

• Reservation Payment: One weeks rent

• Energy Efficiency Rating: Band D

• Available Date: 05/02/2024